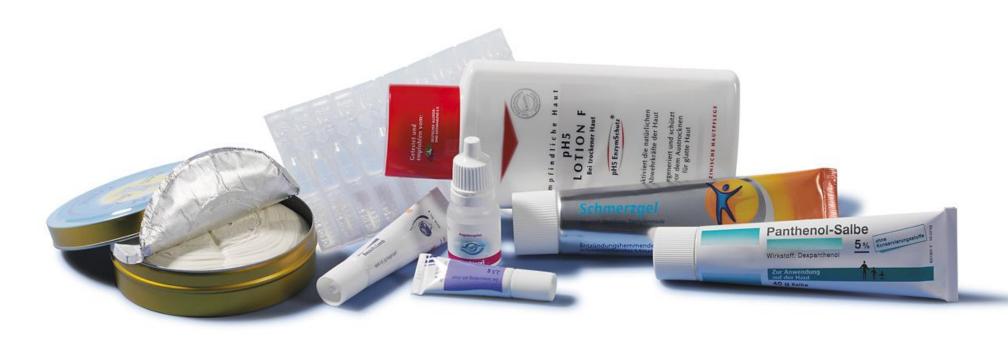

#### Pharma

Lotions, Creams, Ointments, etc.

Specialities
Plastic mixtures,
Adhesives, Protection

2.1 Food

- Mayonnaise
- ✓ Ketchup
- Dressings
- ✓ Sauces

- ✓ Soups
- Marinades
- ✓ Relish
- ✓ Chutney

- ✓ Fruit fillings
- ✓ Cream fillings
- ✓ Toppings
- ✓ Waffle dough

# 2.2 Pharma

- ✓ Eyedrops
- ✓ Nasal drops
- ✓ Nasal spray
- ✓ Suppository mass

- ✓ Contact lenses
- Disinfectant
- ✓ Pain gel
- ✓ Dialysis solutions

# 2.3 Cosmetics

- ✓ Toothpaste
- ✓ Dental care products
- ✓ Mouthwash

- ✓ Creams
- ✓ Lotions
- ✓ Sunscreen

- ✓ Shampoo/Shower gel
- ✓ Hair care products
- ✓ Skin care products

- ✓ Contact lens raw mass (Polymer)
- ✓ Fire gel (Glass)
- ✓ Paint mix