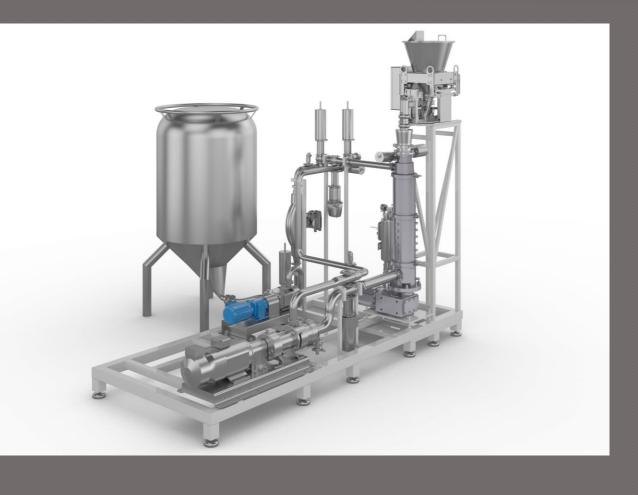

## zoatec® CPU continuous plants

Precise metering and mixing of powders in liquids

- Varying amount of dry substances
- No premixing of dry materials necessary
- Simultaneous processing of powders, granulates or pellets
- Consistent product quality due to high-precision powder dosing
- Combination of continuous process units in series possible
- GMP Design with options for CIP/SIP