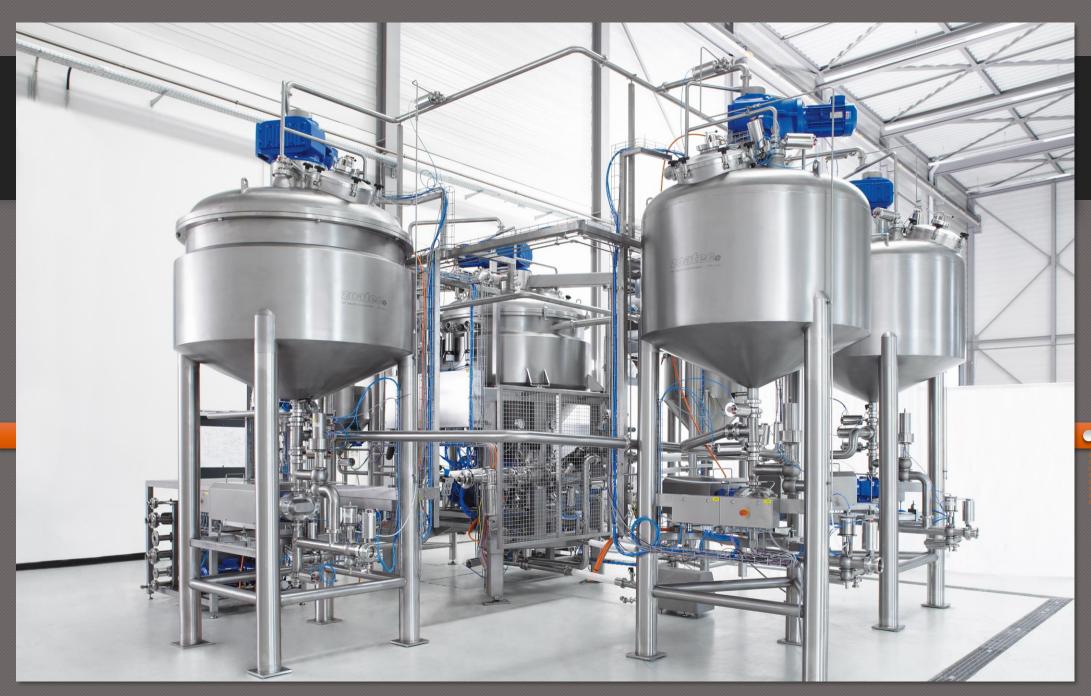

## zoatec® BG vacuum process plant

### **Benefits of the design**

- Modular design
- Open design easily accessible
- Central center of gravity
- Optional load cells with high read-out accuracy
- Machine frame in scale-up design
- Individual vessel design possible

#### **BG 400**

Food plant for Mayonnaise,

Dressings, Ketchup,

Sauces

- 3bar container design
- Mixproof separation

3.3 Continuous plants