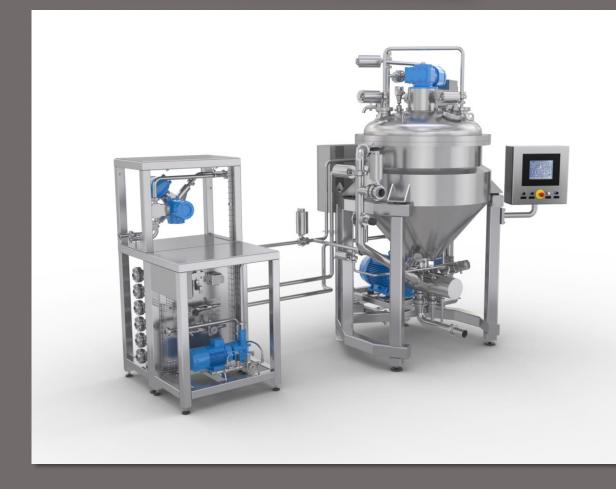

## zoatec® BG vacuum process plant

### **Benefits of the design**

- Modular design
- Open design easily accessible
- Central center of gravity
- Optional load cells with high read-out accuracy
- Machine frame in scale-up design
- Individual vessel design possible

#### **BG 400**

Food plant for Mayonnaise,

Dressings, Ketchup,

Sauces

- 3bar container design
- Mixproof separation

3.3 Continuous plants