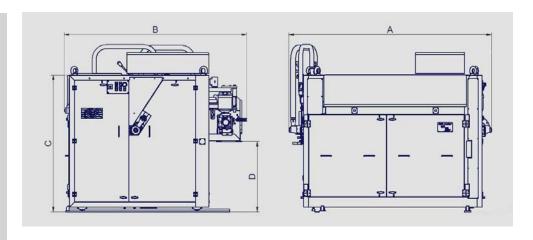

|                       |   | CCC-110/150 | CCC-140/150 | CCC-180/150 |
|-----------------------|---|-------------|-------------|-------------|
| Overall width         | Α |             | 2475 mm     |             |
| Overall lenght        | В | 2250 mm     | 2620 mm     | 3020 mm     |
| Product inlet height  | C | 1720 mm     | 1970 mm     | 2370 mm     |
| Discharge height      | D | 860 mm      | 1160 mm     | 1460 mm     |
| Width of cooling drui | m |             | 1500 mm     |             |
| Ø Squeezing drum      |   |             | 260 mm      |             |
| Ø Cooling drum        |   | 1100 mm     | 1400 mm     | 1800 mm     |
| Power consumption     |   |             | 3 kW        |             |
| Total net weight      |   |             |             |             |