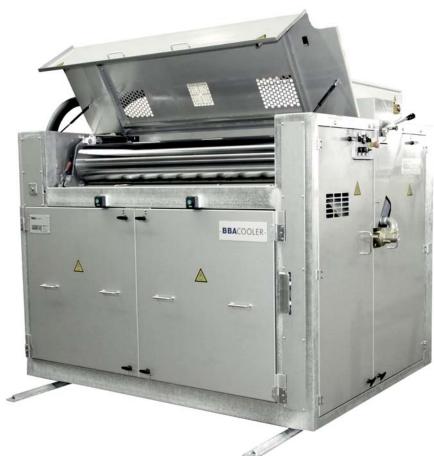

## FOR HOTMELT COOLING

**DrumCooler** 

Type CCC-110/150 Type CCC-140/150 Type CCC-180/150

The DrumCooler type CCC are designed for continuous cooling and solidification of viscous products. They are distinguished by its high cooling efficiency as well as its minimum space requirement and small footprint.

## Your benefits

- Compact design
- Closed water loop of cooling media
- Adjustable calender nip to control product layer thickness
- Special design featuring easy access and quick cleaning
- Narrow distribution of the chip sizes
- Throughput CCC-110/150 CCC-140/150 CCC-180/150 1.200 kg/h\* 1.600 kg/h\* 2.200 kg/h\*