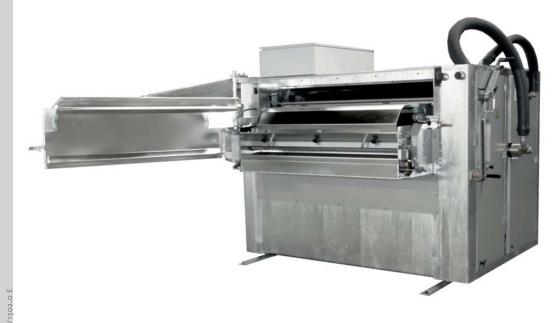

The product, which has been rolled into a thin film, is pressed up against the surface of a cooled drum and is fed into a crusher unit.