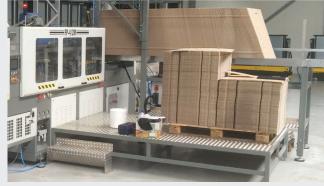

# FP-4/2M

PREMIUM MAKE A DIFFERENCE

THE MULTIFUNCTIONAL MACHINE TO FORM AND GLUE **CURRUGATED BOXES** 

#### **STACKERS**

- Automatic machine to stack formed boxes
- Number of stacked trays automatically adjustable
- Various types of stackers and dimensions possible
- Able to change the exit direction in 3 different ways