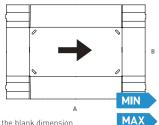

# TRAY / PLANO Dimensions

Height and base dimensions will depend on the blank dimension If the dimensions are different, contact us for the possibilities

450 X 360 mm 1.300 x 1.100 mm

Fast supply of spare parts