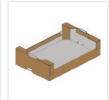

# TRAY / PLANO Dimensions

Height and base dimensions will depend on the blank dimension If the dimensions are different, contact us for the possibilities

450 X 360 mm 1.300 x 1.100 mm

Fast supply of spare parts