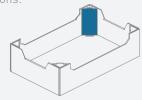

# FP-4/2M

PREMIUM MAKE A DIFFERENCE

THE MULTIFUNCTIONAL MACHINE TO FORM AND GLUE **CURRUGATED BOXES** 

# FP-4/2M-1

Able to erect the following box constructions:

Column C1



# FP-4/2M-2

Able to erect the following box constructions:

Column Plaform

Double wall at all sides



## FP-4/2M-3

Able to erect the following box constructions:

Column Plaform C1 P84 Citrus Big Ear

Double wall at all sides

# **TECHNICAL SPECIFICATIONS**

| Mechanical, Electrical and Pneumatic                  |
|-------------------------------------------------------|
| By Injection, Hot-Melt Melton NC-16 (cap. 14 kg)      |
| Open column, Closed column, Plaform, P-84, Citrus Box |
| From 1.100 to 2.100 T/h (6 speed)                     |
| 7,5 Kw                                                |
| 2.000 Kg.                                             |
| 380/220 V (3f + N + PE) - 50/60 Hz                    |
| 30-50 min. approx.                                    |
| 7 bar