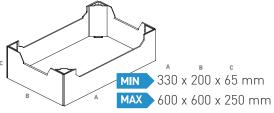

# TRAY / PLANO Dimensions

Height and base dimensions will depend on the blank dimension If the dimensions are different, contact us for the possibilities

450 X 360 mm 1.300 x 1.100 mm

Fast supply of spare parts