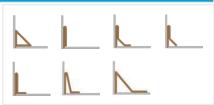

# FP-4/2M-1

Able to erect the following box constructions:

Column C1

# FP-4/2M-2

Able to erect the following box constructions:

Column Plaform

Double wall at all sides

## FP-4/2M-3

Able to erect the following box constructions:

Column Plaform C1 P84 Citrus Big Ear

Double wall at all sides

### **COLUMN & COLUMN POSSIBILITIES**

If you have a different model, contact us for the possibilities