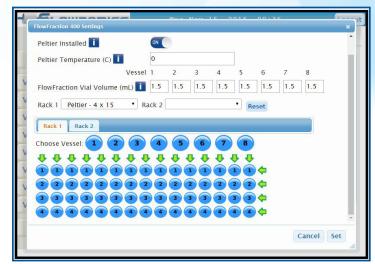

## **Additional Features: FlowFraction 400**

FlowFraction 400 with Liquid Temperature Controlled Plate (up to 2 racks per plate) The FlowFraction 400 is customizable to accommodate a variety of tube types and sizes. Temperature control options include peltier or external chiller plate. Septum piercing dispensing is standard with this fraction collector.

Liquid Temperature Control Rack Options: 2mL HPLC, 5mL, 15mL, 50mL Peltier Rack Options: 96 well plate, 2mL HPLC, 5mL, 15mL, 50mL (custom rack sizes available upon request)

Peltier Plate with Rack (one rack per plate)