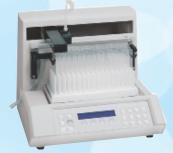

### FlowFraction 100

FlowFraction 100

Fraction collector accommodates sample volumes from 250 ul to 5 ml. Only thermostatic cooled rack options available.