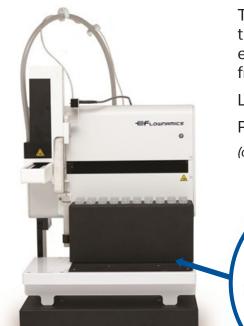

# FLOW FRACTION

Sample Collection System

The FlowFraction™ is used with our Seg-Flow sampling system for on-line fraction collection from up to eight vessels for further off-line analysis of your bioprocess. The FlowFraction system is customizable to accommodate a variety of tube types and sizes, septum piercing, and temperature control. Reagent addition and sample dilution may be performed prior to vial deposit with the optional Seg-Flow Sample Module. The FlowWeb™ software controls and monitors all sample collection functions. Internal flow paths are self cleaning after every sample cycle, ensuring no sample carryover or contamination.

### FlowFraction<sup>™</sup> Features

- Multi-rack collection system
- Accommodates a wide variety of tube and vial sizes
- Septum piercing capability
- Sample volumes from 250 µl to 50 ml
- Peltier or liquid temperature controlled plate rack options
- Sample dilution and reagent addition option available
- Optional washstation for external needle cleaning