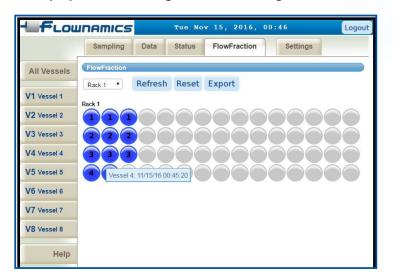

## FlowFraction Monitoring & Control

- Sample collection controlled by FlowWeb software
- Every event monitored and recorded
- Easy system tracking and monitoring