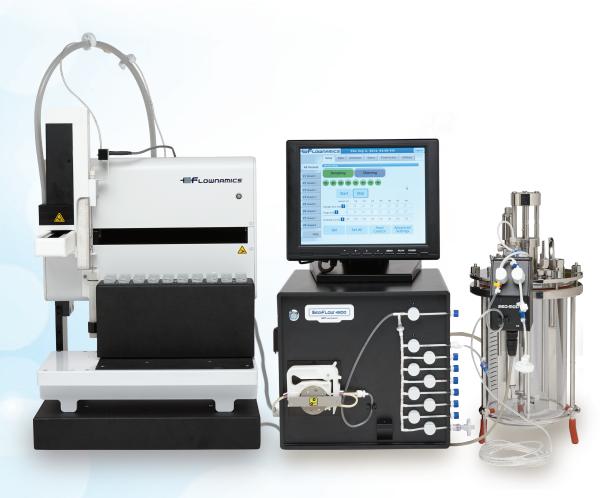

# FLOW FRACTION

Sample Collection System

The FlowFraction™ is used with our Seg-Flow sampling system for on-line fraction collection from up to eight vessels for further off-line analysis of your bioprocess. The FlowFraction system is customizable to accommodate a variety of tube types and sizes, septum piercing, and temperature control. Reagent addition and sample dilution may be performed prior to vial deposit with the optional Seg-Flow Sample Module. The FlowWeb™ software controls and monitors all sample collection functions. Internal flow paths are self cleaning after every sample cycle, ensuring no sample carryover or contamination.

### FlowFraction<sup>™</sup> Features

- Multi-rack collection system
- Accommodates a wide variety of tube and vial sizes
- Septum piercing capability
- Sample volumes from 250 µl to 50 ml
- Peltier or liquid temperature controlled plate rack options
- Sample dilution and reagent addition option available
- Optional washstation for external needle cleaning

## **Additional Features: FlowFraction 400**

FlowFraction 400 with Liquid Temperature Controlled Plate (up to 2 racks per plate) The FlowFraction 400 is customizable to accommodate a variety of tube types and sizes. Temperature control options include peltier or external chiller plate. Septum piercing dispensing is standard with this fraction collector.