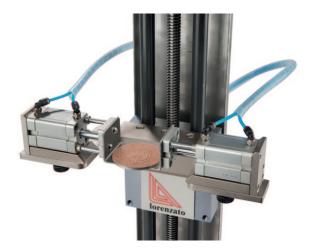

## Description

Small top table unit for testing of compact powder pans by dropping them from an adjustable height.

The test is activated by a pneumatic system. The dropping surface is in steel but can be replaced with a marble surface.