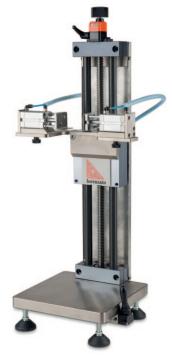

## Description

Small top table unit for testing of compact powder pans by dropping them from an adjustable height.

The test is activated by a pneumatic system. The dropping surface is in steel but can be replaced with a marble surface.

| Adjustable height<br>Pan dimension | mm<br>mm | from 0 to 500<br>from 20 to 120 |
|------------------------------------|----------|---------------------------------|
| Air pressure                       | bar      | 6                               |
| Height                             | mm       | 750                             |
| Width                              | mm       | 350                             |
| Length                             | mm       | 350                             |
| Weight                             | kg       | 22                              |
|                                    |          |                                 |