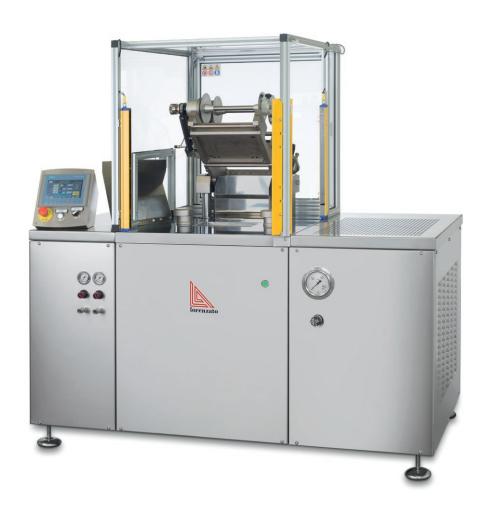

PRESSING MACHINE FOR COSMETIC POWDER LM 10 B

## PRESSING MACHINE FOR COSMETIC POWDER LM 10 B

Vertical hinged opening system

## Description

Machine suitable for cosmetic powders compaction such as eyeshadow, blush, face powder, in pans of different materials, then to be packed in the trousse.

Made with a very strong welded tubular structure, with stainless polished panels in AISI 304 and polished chromium plated base. The pressing cap has a **vertical hinged opening system**.

## The machine is equipped with:

- Double and separate compacting pressure regolation from the front touch screen panel.
   Both pressures can be adjusted according to different requirements.
- Hand pump for the lubrification of sliding points.
- Safety mechanical locking system of the pressing cap.
- Three adjustable air connectors for pressure regulation.
- Multifunctional touchscreen panel, four basic work programs: 'fondello', 'tassello', 'cassata' and 'manuali'.
- PLC for the control of all the machine functions.
- Safety protection barrier on two sides.