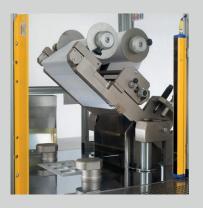

## Description

Machine suitable for cosmetic powders compaction such as eyeshadow, blush, face powder, in pans of different materials, then to be packed in the trousse.

Made with a very strong welded tubular structure, with stainless polished panels in AISI 304 and polished chromium plated base. The pressing cap has a **vertical hinged opening system**.