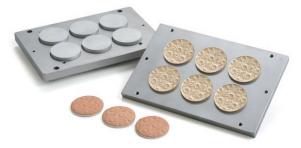

## Description

Machine suitable for cosmetic powders compaction such as eyeshadow, blush, face powder, in pans of different materials, then to be packed in the trousse.

Made with a very strong welded tubular structure, with stainless polished panels in AISI 304 and polished chromium plated base. The pressing cap has a **vertical hinged opening system**.

We make also stamping dies if required.