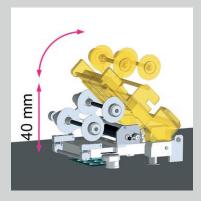

## Description

Machine suitable for cosmetic powders compaction such as eyeshadow, blush, face powder, in pans of different materials, then to be packed in the trousse.

Made with a very strong welded tubular structure, with stainless polished panels in AISI 304 and polished chromium plated base. The pressing cap has a **vertical hinged opening system**.