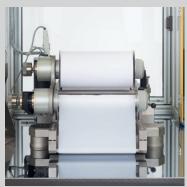

## Description

Machine suitable for cosmetic powders compaction such as eyeshadow, blush, face powder, in pans of different materials, then to be packed in the trousse.

Made with a very strong welded tubular structure, with stainless polished panels in AISI 304 and polished chromium plated base. The pressing cap has a **vertical hinged opening system**.