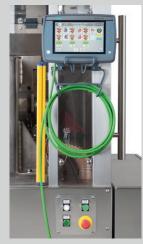

ROTARY PRESSING MACHINE FOR COSMETIC POWDERS LR 190

## ROTARY PRESSING MACHINE FOR COSMETIC POWDERS LR 190







Automatic hopper for depositing cosmetic powder into the pans. The powerful brushless motor combined with the new dust shaking system speeds up the phase of spreading the product in the cavities of the mold. The quick release of the hopper facilitates the cleaning and sanitizing operation for each product change.

The whole process is managed by a touch screen control panel.

Modello LR 190

## **Description**

Automatic machine suitable for cosmetic powder compaction such as eyeshadow, blush or face powder in tinplate.

Thanks to our strong expertise in the most innovative technologies, we created a versatile and sensible system for the Smart Factory.

In fact, LR190 distinguish itself for its modular composition, the innovative Energy Saving System and the connection to the Industry