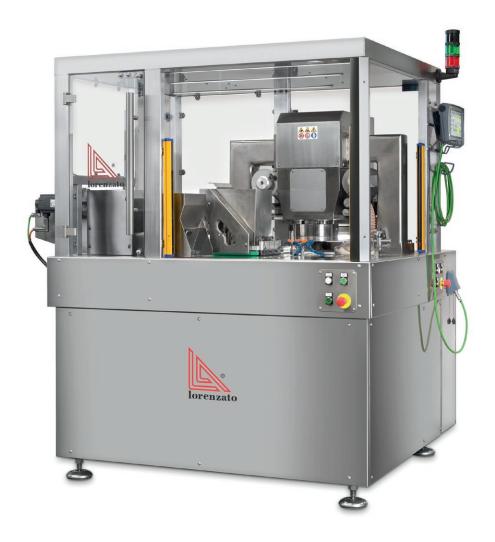

ROTARY PRESSING MACHINE FOR COSMETIC POWDERS LR 190

## ROTARY PRESSING MACHINE FOR COSMETIC POWDERS LR 190

Automatic hopper for depositing cosmetic powder into the pans. The powerful brushless motor combined with the new dust shaking system speeds up the phase of spreading the product in the cavities of the mold. The quick release of the hopper facilitates the cleaning and sanitizing operation for each product change.

## **Description**

Automatic machine suitable for cosmetic powder compaction such as eyeshadow, blush or face powder in tinplate.

Thanks to our strong expertise in the most innovative technologies, we created a versatile and sensible system for the Smart Factory.

In fact, LR190 distinguish itself for its modular composition, the innovative Energy Saving System and the connection to the Industry 4.0. The structure lets final users set up the machine through the modules according to their productive needs..

The basic module has a central unit where a rotative monobloc marks 4 work phases:

- 1 Pans load
- 2 Automatic depositing powder into the pans
- 3 Product pressing
- 4 Unload and cleaning of the finished product