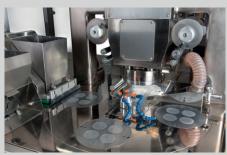

The basic module has a central unit where a rotative monobloc marks 4 work phases:

- 1 Pans load
- 2 Automatic depositing powder into the pans
- 3 Product pressing
- 4 Unload and cleaning of the finished product

The machine involves utilization of moulds smooth or with reliefs.

The fast and intuitive assebly let the operator change the products easily

| Dati Tecnici                                                                                                       |                                              | LR 190                                                                                         |
|--------------------------------------------------------------------------------------------------------------------|----------------------------------------------|------------------------------------------------------------------------------------------------|
| Installed power Mains voltage Frequency Height Width Lenght Weight Operating pressure Hydraulic unit Control panel | kW<br>V<br>Hz<br>mm<br>mm<br>kg<br>bar<br>Lt | 5<br>400 3ph<br>50/60<br>2050<br>1850<br>1500<br>2600<br>130<br>70<br>color<br>touchscreen 10" |
|                                                                                                                    |                                              |                                                                                                |