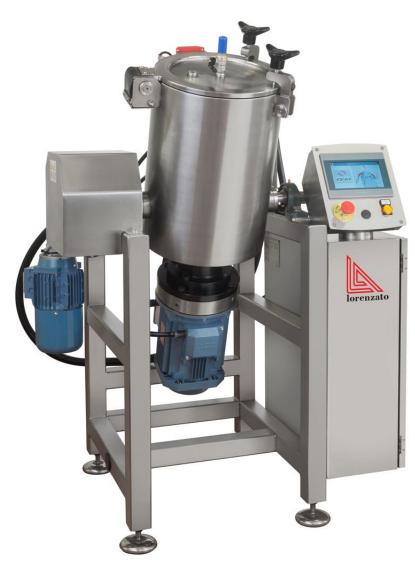

## The machine includes:

- Touch screen control panel
- PLC for the control of all the machine functions
- Vertical stainless steel tank AISI 304 with double chamber for coiling system
- Welded tubular structure FE360 b
- Electric motor with adjustable speed device
- Water cooling jacket
- Automatic overtur for loading and unloading operation
- Key service
- Adjustable height of bearing feet

## Optional:

- USB port
- Remote control

Note: max capability of mc reported in liters (quantity of powder to be mixed depends on density and viscosity of raw material).

| Technical specifications |     | MD 10 |
|--------------------------|-----|-------|
| Capacity                 | lt  | 30    |
| Operating pressure       | bar | -     |
| Height                   | mm  | 1400  |
| Width                    | mm  | 1200  |
| Length                   | mm  | 900   |
| Weight                   | kg  | 250   |