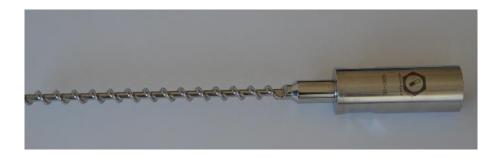

By means of the control panel the operator sets the dosage, the dosing speed and the mixer speed.

The dosing system is based on the cochlea principle.

The system has one 5 It capacity powder hopper equipped with a mixing stirrer with electronic speed adjustment