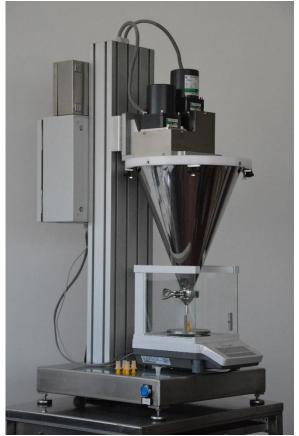

## Details

Powder dosing system PDS is a semiautomatic machine to dose powder or granulated products into caps, bottles and jars. Machine is composed of one stainless steel base supporting the dosing unit, the hopper and the control panel.

By means of the control panel the operator sets the dosage, the dosing speed and the mixer speed.

The dosing system is based on the cochlea principle.

The system has one 5 It capacity powder hopper equipped with a mixing stirrer with electronic speed adjustment

It is possible to fill different kind of bottles and there is one device to adjust the system to the different dimensions of the bottles

## **Technical Data**

Machine Dimensions about 600x500x600 mm. Machine Net Weight about 40kg. Electrical Power Supply 220 V. monofase 50 hz

N.B. Electrical Power Supply, Dimensions and Weight can change in function of the final goods.