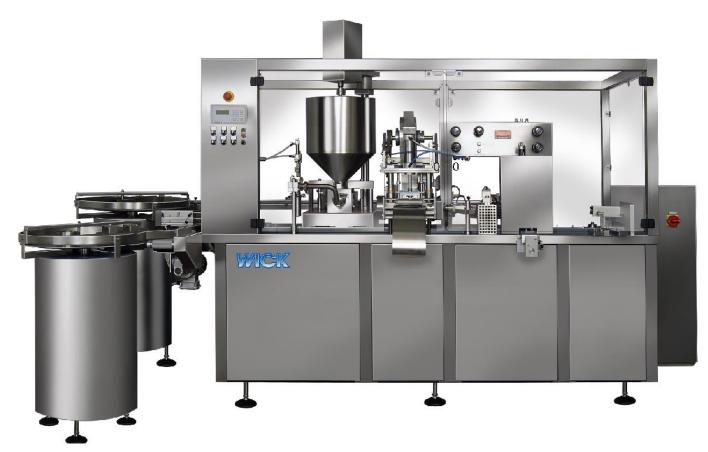

# Automatic filling and closing machine DFB for tins, jars and glasses

Machine design: indexed inline filler and capper with 1-8 lines

Filling range: 3 – 500 ml

Max. container size: 100x100x100 mm

Drive: 230/400 V, 50/60 cps

Index drive: servo motor or step gear

Output range:

| Lines                    | 1       | 2       | 3       | 4       |
|--------------------------|---------|---------|---------|---------|
| Machine type:            | DFB-T/1 | DFB-T/2 | DFB-T/3 | DFB-T/4 |
| Output: (jars/min., max) | 65      | 120     | 180     | 240     |