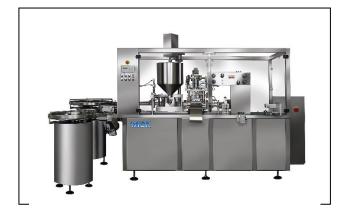

# Automatic filling and closing machine DFB for tins, jars and glasses

Machine design: indexed inline filler and capper with 1-8 lines

Filling range: 3 – 500 ml

Max. container size: 100x100x100 mm

Drive: 230/400 V, 50/60 cps

Index drive: servo motor or step gear

Output range:

| Lines                    | 1       | 2       | 3       | 4       |
|--------------------------|---------|---------|---------|---------|
| Machine type:            | DFB-T/1 | DFB-T/2 | DFB-T/3 | DFB-T/4 |
| Output: (jars/min., max) | 65      | 120     | 180     | 240     |