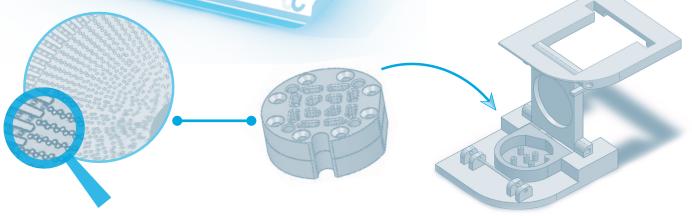

## **Design Features**

- Quick results with Flow Calculator
- Reproducible & uniform microspheres
- First scaled labsystem
- User-friendly Plug and Play setup
- Designed for research environment
- Chemical inert components
- Uses EmulTech's proprietary Disc © system
- Multiple Disc © designs available
- 10 100 µm droplets
- 1 50 µm particles

## **Technical Summary**

Mechanical

Optional

Housing Connection

**Production container** Stirrer type Max. Operating Pressure

**Operating Temperature** 

Aluminium Polycarbonate Quick connect to pumps Click and lock Disc © holder Laboratory Glassware\* Magnetic stirrer 15 bar