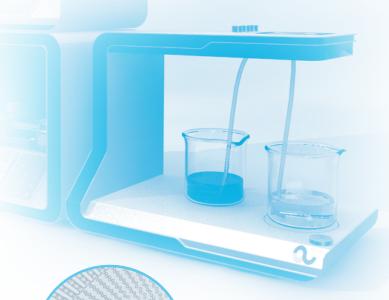

## Infinity Mini

The INFINITY Mini is a versatile platform for rapid uniform and reproducible microsphere formation. The system provides unprecedented process control in microsphere development work, thanks to EmulTech's unique Flow Calculator.

## **Design Features**

- Quick results with Flow Calculator
- Reproducible & uniform microspheres
- First scaled labsystem
- User-friendly Plug and Play setup
- Designed for research environment
- Chemical inert components
- Uses EmulTech's proprietary Disc © system
- Multiple Disc © designs available
- 10 100 µm droplets
- 1 50 µm particles