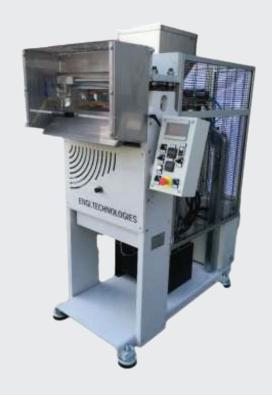

# RICE CAKE MACHINE - mod. XP-CAKE6

- COMPACT SIZE 680 x 1500 h. 2000
- NEW SOLUTION, HIGH TECHNOLOGY
- SUITABLE FOR ALL TYPES OF CEREAL
- MICRO DOSAGE OF RAW MATERIAL.
- HIGH PERFORMANCE PRODUCTION
- TOTALLY AUTOMATIC
- CUSTOM MACHINE
- EASY TO USE
- EASY TO CLEAN

•

italian design

Cakes Machine mod. XP CAKE 6 is constructed with the aim to transform the raw materials of cereals a food with geometric shape triangular, round, square, rectangular.

-Types of cereals: wheat, rice, barley, corn, and various mixtures of cereals.

#### **DESCRIPTION PROCESS**

The cereal is transferred from the hopper to the mold ,through a horizontal system power pneumatic control. The dosage is volumetric.

The mold closing, shatters grains which, by cooking for a short time, favors the expansion of the cereal thus forming into cakes. The cakes are ejected, discharged on a conveyor and channeled to the packaging department.