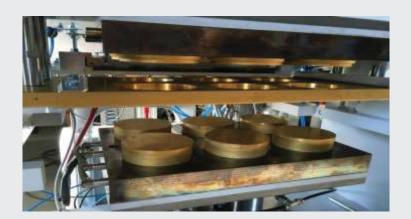

## **MOULDS CONFIGURATION**

|                   | DIMENSIONS       | CAKES PER CYCLE | WEIGHT        | OUTPUT CAKES PER<br>HOUR |
|-------------------|------------------|-----------------|---------------|--------------------------|
| ROUND MINI CAKES  | Dia. 40 - 45 mm  | 24              | 1.3 - 2.5 gr. | Up to 8600               |
| ROUND CAKES       | Dia. 90 - 100 mm | 6               | 5 - 11 gr.    | Up to 2000               |
| TRIANGULAR CAKES  | 55 mm x 55 mm    | 21              | 2 - 5 gr.     | Up to 7000               |
| RECTANGOLAR CAKES | 80 x30-35-40 mm  | 10              | 6 - 11 gr.    | Up to 3000               |
| SQUARE CAKES      | side 80 x 80 mm  | 6               | 5 - 11 gr.    | Up to 2000               |