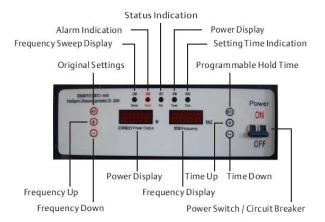

## Automatic Frequency Tuning

Generator finds the optimal operational frequency of the attached transducer-booster-sonotrode configuration

# Simple and Effective

Very simple to setup and use

| TECHNICAL SPECIFICATIONS |                   |
|--------------------------|-------------------|
| Power Rating             | 3000watts         |
| Frequency                | 20kHz             |
| Dimensions               | 535*380*145mm     |
| Voltage                  | 110v,50/60Hz/220V |