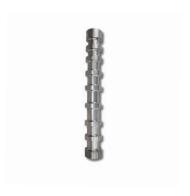

# **Standard Accessories**

| Sonotrode                    | STI-4 |
|------------------------------|-------|
| MAX Processing Volume(I/min) | 8     |
| Tip Diameter (mm)            | 55    |
| Tip Length (mm)              | 455   |