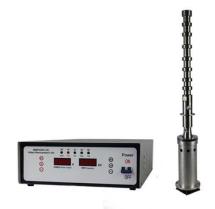

The ultrasonic processor IUIP3000 (20kHz, 3000W) is a powerful and adaptable ultrasonic device for the industrial processing of liquids. It is used for applications, such as emulsification, dispersing &particle fine milling, lysis & extraction or homogenizing.

| IUIP3000 INCLUDES |                 |
|-------------------|-----------------|
| Generator         | Power cable     |
| Converter         | Converter cable |
| Titanium Alloy    | Wrench set      |
| Horn              |                 |