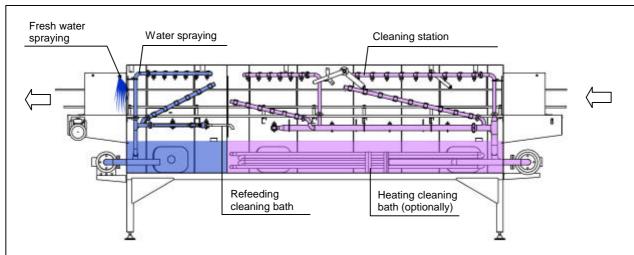

The cases are cleaned reliably from all sides. The clampable cone nozzles are adjustable within a wide range and can thus be adapted to the special characteristics of the cases. Narrow chain conveyors ensure excellent cleaning also from below.