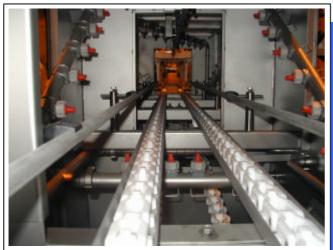

## **Crate washer**

## KWM S121 ...

The cases are cleaned reliably from all sides. The clampable cone nozzles are adjustable within a wide range and can thus be adapted to the special characteristics of the cases. Narrow chain conveyors ensure excellent cleaning also from below.