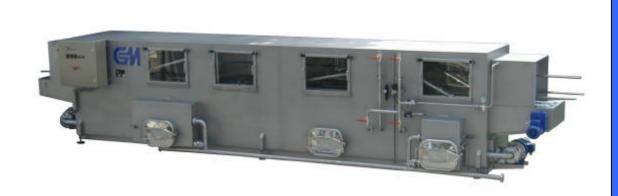

## **Crate washer**

## KWM S121 ...

The cases are cleaned reliably from all sides. The clampable cone nozzles are adjustable within a wide range and can thus be adapted to the special characteristics of the cases. Narrow chain conveyors ensure excellent cleaning also from below.