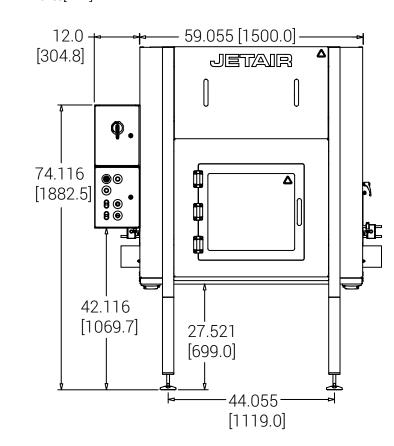

#### CONTROLS

- Allen-Bradley Variable Frequency Drive standard (all VFD brands available)
- LOTO line power fused disconnect
- Operator-friendly interface
- Ionizer & blower indicators
- UL508, cUL, CE standards
- CAT 3-4/PLd-e available
- OMAC PackML compliant
- Electrical Panel NEMA4/IP66

#### MAINTENANCE

- Washdown Stainless Steel 304
- Double-walled construction for low noise
- Sound attenuation
- Removable, sloped collection pan for easy installation, powder capture, & fast cleaning
- Lift-off panel for easy maintenance
- Heavy-duty door with large vision window for conveyor & air component access
- Stainless steel threaded levelers for 5" vertical adjustment
- Integrated lifting eyes for easy installation
- Minimal spare parts

# **PowderJet<sup>™</sup> Dimensions**

inches[mm]





# **Vacuum System**





**Optional Features** 

• Ethernet, Profibus, DeviceNet

**JETAIR** 

- Integrated transport conveyor
- Container hold-down

- Clean In Place (CIP)
- Emergency glass shard protection
- Door interlocks
- Product detection sensor
- HEPA blower outlet filter assembly
- JetSet™ automatic multi-point adjustment changeover