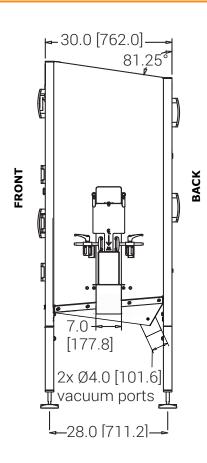

## CONTROLS

- Allen-Bradley Variable Frequency Drive standard (all VFD brands available)
- LOTO line power fused disconnect
- Operator-friendly interface
- Ionizer & blower indicators
- UL508, cUL, CE standards
- CAT 3-4/PLd-e available
- OMAC PackML compliant
- Electrical Panel NEMA4/IP66

#### MAINTENANCE

- Washdown Stainless Steel 304
- Double-walled construction for low noise
- Sound attenuation
- Removable, sloped collection pan for easy installation, powder capture, & fast cleaning
- Lift-off panel for easy maintenance
- Heavy-duty door with large vision window for conveyor & air component access
- Stainless steel threaded levelers for 5" vertical adjustment
- Integrated lifting eyes for easy installation
- Minimal spare parts

# **PowderJet<sup>™</sup> Dimensions**

inches[mm]





# **Vacuum System**





**Optional Features** 

• Ethernet, Profibus, DeviceNet

**JETAIR** 

- Integrated transport conveyor
- Container hold-down

- Clean In Place (CIP)
- Emergency glass shard protection
- Door interlocks
- Product detection sensor
- HEPA blower outlet filter assembly
- JetSet™ automatic multi-point adjustment changeover