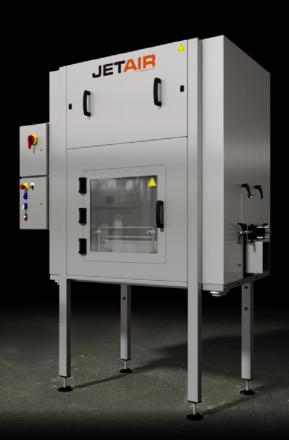

# **PowderJet™**

# POWDER REMOVAL & COLLECTION SYSTEM

The PowderJet<sup>™</sup> is a comprehensive system that blasts powder from container exteriors and captures it via an integrated vacuum system.

The PowderJet™ cleans container exteriors prior to labeling, inspection, coding, sleeving, secondary packaging, and more. It is powered by JetAir high-speed centrifugal blowers, which deliver clean, ionized, filtered air to remove excess powder. The PowderJet™ is custom designed to handle the widest range of containers and line speeds. It easily integrates into existing packaging lines and is compatible with all plant control networks. Standard and custom systems are available.

### **PowderJet<sup>™</sup> Features**