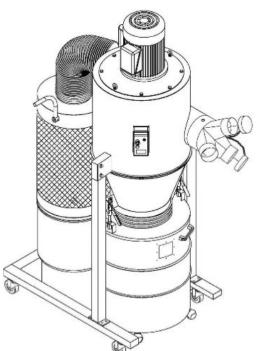

# **Vacuum System**

**Optional Features** 

• Ethernet, Profibus, DeviceNet

**JETAIR** 

- Integrated transport conveyor
- Container hold-down

- Clean In Place (CIP)
- Emergency glass shard protection
- Door interlocks
- Product detection sensor
- HEPA blower outlet filter assembly
- JetSet™ automatic multi-point adjustment changeover