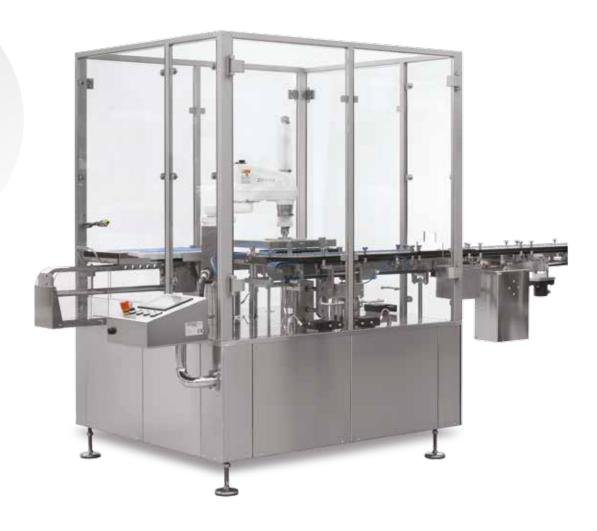

## Robotic Tray Loader RTL

## **ROBOTIC TRAY LOADER**

Steriline Robotic Tray Loader RTL is designed to arrange the vials in trays with honeycomb distribution up to 600v/min.

The SCARA robot transport the vials from the pusher into the tray. While the SCARA is transporting the vials, the pusher forms another tray.

The RTL can work both at the end of

the line or with half stoppered vials to be transferred to the freeze drier.

Changeover parts consist only of side guides.

Integrated control system, including PLC and HMI, automatically controls all the process and functional parameters of the machine, according to various glassware sizes and types.