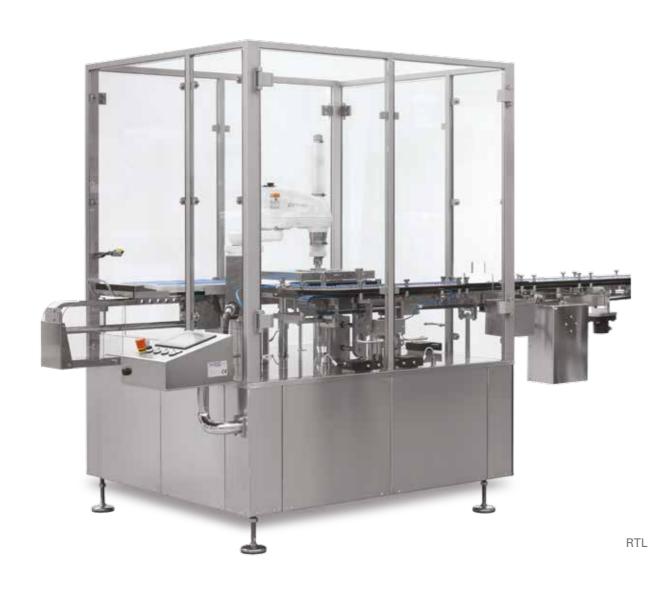

## Robotic Tray Loader RTL

## **ROBOTIC TRAY LOADER**

Steriline Robotic Tray Loader RTL is designed to arrange the vials in trays with honeycomb distribution up to 600v/min.

The SCARA robot transport the vials from the pusher into the tray. While the SCARA is transporting the vials, the pusher forms another tray.

The RTL can work both at the end of

the line or with half stoppered vials to be transferred to the freeze drier.

Changeover parts consist only of side guides.

Integrated control system, including PLC and HMI, automatically controls all the process and functional parameters of the machine, according to various glassware sizes and types.