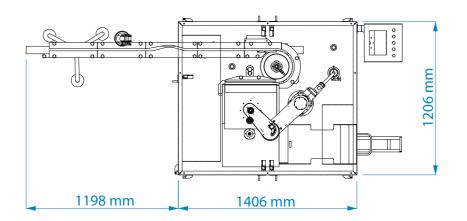

e vials in trays with honeycomb distribution up to 600v/min.

The SCARA robot transport the vials from the pusher into the tray. While the SCARA is transporting the vials, the pusher forms another tray.

The RTL can work both at the end of

the line or with half stoppered vials to be transferred to the freeze drier.

Changeover parts consist only of side guides.

Integrated control system, including PLC and HMI, automatically controls all the process and functional parameters of the machine, according to various glassware sizes and types.

Parameters are stored in different recipes, protected by password, accessible only by supervisor and authorized personnel.

All STERILINE tray loaders are built in compliance with cGMP, GAMP and 21CFR Part11 requirements.

## **Overall Dimensions**













## Steriline S.r.l.

Via Tentorio, 30 22100 Como - ITALY T +39 031.592064 sales@steriline.it www.steriline.it