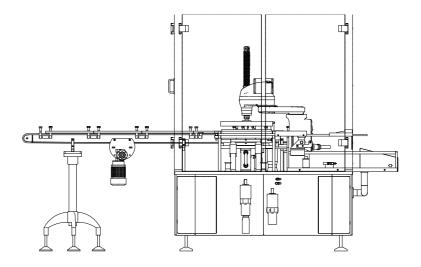

e the vials in trays with honeycomb distribution up to 600v/min.

The SCARA robot transport the vials from the pusher into the tray. While the SCARA is transporting the vials, the pusher forms another tray.

The RTL can work both at the end of

the line or with half stoppered vials to be transferred to the freeze drier.

Changeover parts consist only of side guides.

Integrated control system, including PLC and HMI, automatically controls all the process and functional parameters of the machine, according to various glassware sizes and types.

Parameters are stored in different recipes, protected by password, accessible only by supervisor and authorized personnel.

All STERILINE tray loaders are built in compliance with cGMP, GAMP and 21CFR Part11 requirements.

## **Overall Dimensions**













## Steriline S.r.l.

Via Tentorio, 30 22100 Como - ITALY T +39 031.592064 sales@steriline.it www.steriline.it