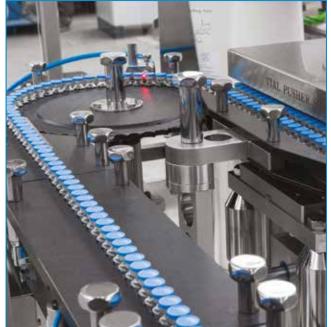

## **ROBOTIC TRAY LOADER**

Steriline Robotic Tray Loader RTL is designed to arrange the vials in trays with honeycomb distribution up to 600v/min.

The SCARA robot transport the vials from the pusher into the tray. While the SCARA is transporting the vials, the pusher forms another tray.