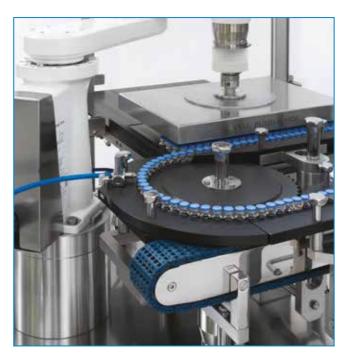

## **ROBOTIC TRAY LOADER**

Steriline Robotic Tray Loader RTL is designed to arrange the vials in trays with honeycomb distribution up to 600v/min.

The SCARA robot transport the vials from the pusher into the tray. While the SCARA is transporting the vials, the pusher forms another tray.