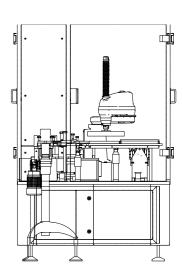

the vials in trays with honeycomb distribution up to 600v/min.

The SCARA robot transport the vials from the pusher into the tray. While the SCARA is transporting the vials, the pusher forms another tray.

The RTL can work both at the end of

the line or with half stoppered vials to be transferred to the freeze drier.

Changeover parts consist only of side guides.

Integrated control system, including PLC and HMI, automatically controls all the process and functional parameters of the machine, according to various glassware sizes and types.

Parameters are stored in different recipes, protected by password, accessible only by supervisor and authorized personnel.

All STERILINE tray loaders are built in compliance with cGMP, GAMP and 21CFR Part11 requirements.

## **Overall Dimensions**













## Steriline S.r.l.

Via Tentorio, 30 22100 Como - ITALY T +39 031.592064 sales@steriline.it www.steriline.it