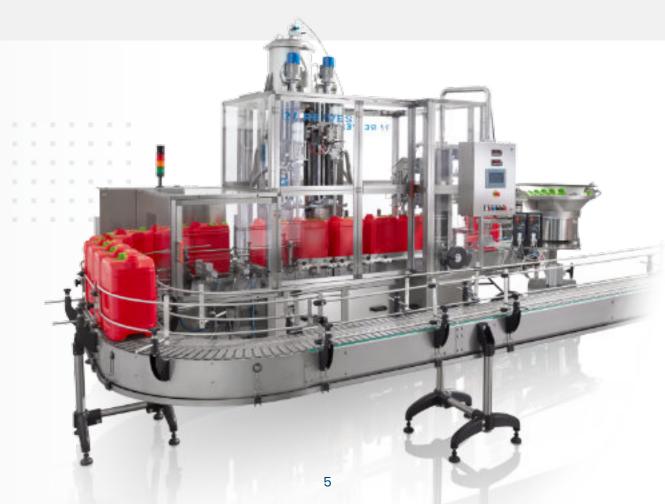

# Linear Monoblocs

Linear Monoblocs combine the ease of use with the maximum flexibility in terms of changeover and access to the machine. We define Monobloc the packaging machine that combines both filling and capping in one single basament. These cost efficient solutions are suggested when multiple products need to be managed in the same packaging line.

### MRL/FM

Up to 120 Bottles per Minute

The filling section in our MRL can be implemented with our latest technologies like CMT or DDT as well as our Robotic application. Optional mass flow meter technology (Mass Measuring/Mass Dosers) as well as piston pumps are available.

Piston volume filling on the other hand provide enormous benefits in hazardous areas and/or with high viscosity products. The capping section can be both linear or rotary, depending on the output speed and flexibility required.

The machine can be supplied in food grade, ATEX, Anti Acid and Aseptic Versions.