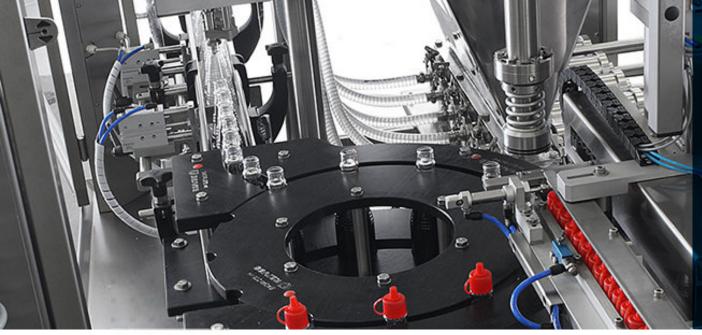

# Linear Monoblocs

Linear Monoblocs combine the ease of use with the maximum flexibility in terms of changeover and access to the machine. We define Monobloc the packaging machine that combines both filling and capping in one single basament. These cost efficient solutions are suggested when multiple products need to be managed in the same packaging line.

### MRL/FM

Up to 120 Bottles per Minute

The filling section in our MRL can be implemented with our latest technologies like CMT or DDT as well as our Robotic application. Optional mass flow meter technology (Mass Measuring/Mass Dosers) as well as piston pumps are available.

Piston volume filling on the other hand provide enormous benefits in hazardous areas and/or with high viscosity products. The capping section can be both linear or rotary, depending on the output speed and flexibility required.