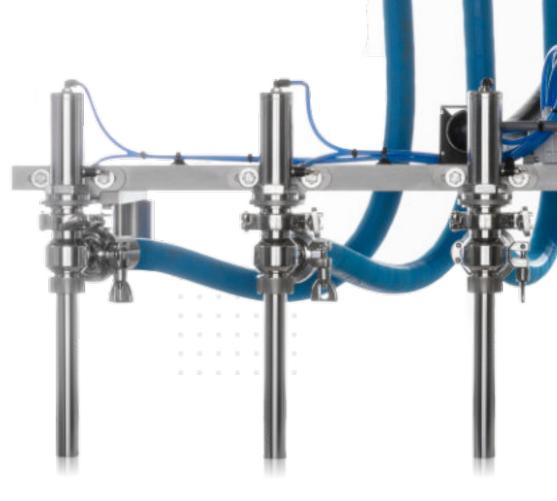

# Filling Technology

Flow Meters Mass Dosers

þ

Piston Pumps

### MRL/FM

Up to 120 Bottles per Minute

The filling section in our MRL can be implemented with our latest technologies like CMT or DDT as well as our Robotic application. Optional mass flow meter technology (Mass Measuring/Mass Dosers) as well as piston pumps are available.

Mass flow-meters are particularly suitable when handling liquid products without electrical conductivity, such as oils, lotions, creams etc.

Piston volume filling on the other hand provide enormous benefits in hazardous areas and/or with high viscosity products. The capping section can be both linear or rotary, depending on the output speed and flexibility required.