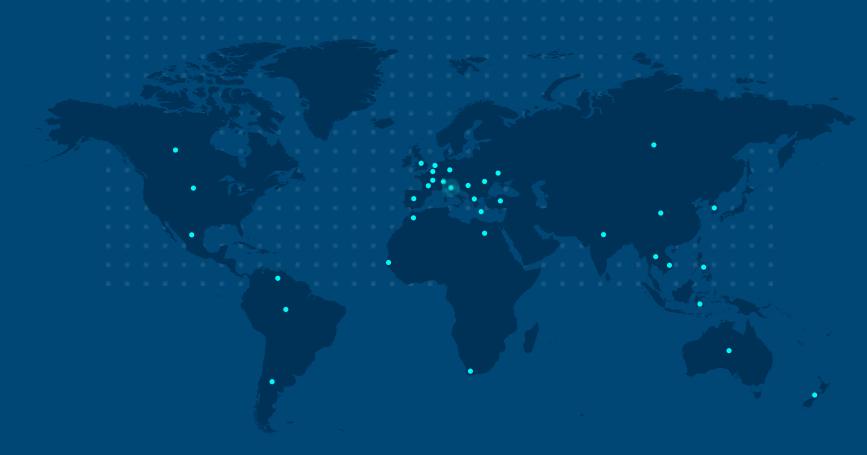

# **Sales Network**

Rejves Machinery's products are 100% made in Italy. We export over 90% of our production worldwide, from Europe to North and South America, Asia, Africa and Oceania. We take part to the most important trade fairs and we rely, as well, on a widespread sales network able to ensure an efficient and precise service.