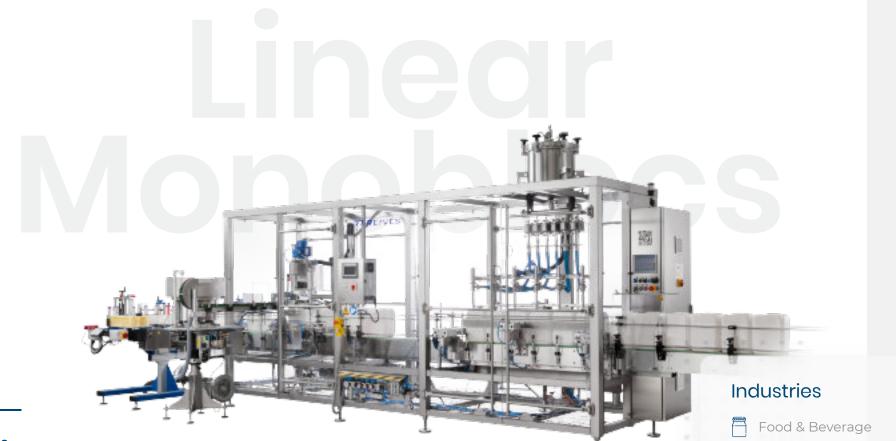

# Linear Monoblocs

Linear Monoblocs combine the ease of use with the maximum flexibility in terms of changeover and access to the machine. We define Monobloc the packaging machine that combines both filling and capping in one single basament. These cost efficient solutions are suggested when multiple products need to be managed in the same packaging line.

- Home & Personal Care
- Pharmaceutical
  - Industrial & Chemical