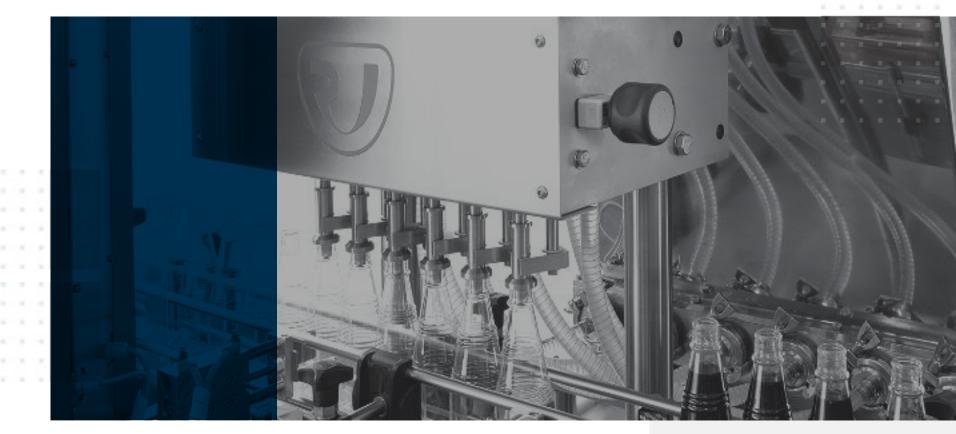

# Linear Monoblocs

Linear Monoblocs combine the ease of use with the maximum flexibility in terms of changeover and access to the machine. We define Monobloc the packaging machine that combines both filling and capping in one single basament. These cost efficient solutions are suggested when multiple products need to be managed in the same packaging line.

### MRL/FM

Up to 120 Bottles per Minute

The filling section in our MRL can be implemented with our latest technologies like CMT or DDT as well as our Robotic application. Optional mass flow meter technology (Mass Measuring/Mass Dosers) as well as piston pumps are available.