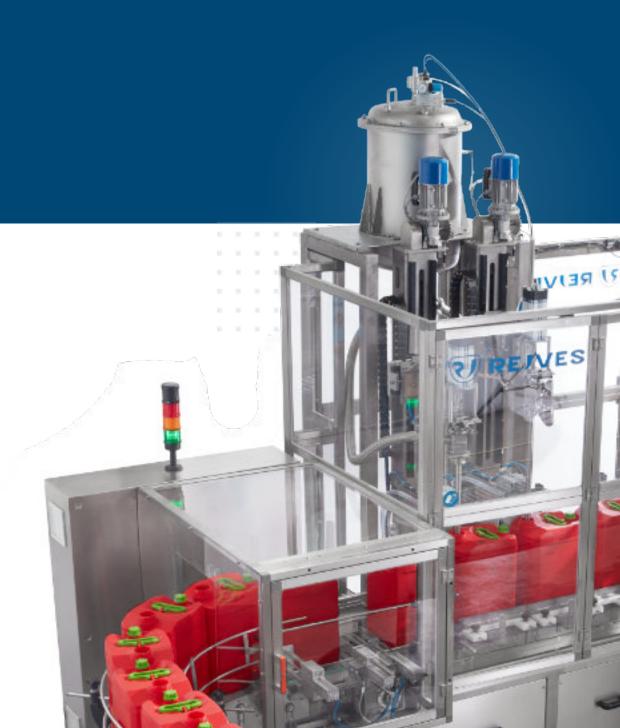

# Linear Monoblocs

Linear Monoblocs combine the ease of use with the maximum flexibility in terms of changeover and access to the machine. We define Monobloc the packaging machine that combines both filling and capping in one single basament. These cost efficient solutions are suggested when multiple products need to be managed in the same packaging line.

### MRL/FM

Up to 120 Bottles per Minute

The filling section in our MRL can be implemented with our latest technologies like CMT or DDT as well as our Robotic application. Optional mass flow meter technology (Mass Measuring/Mass Dosers) as well as piston pumps are available.

Mass flow-meters are particularly suitable when handling liquid products without electrical conductivity, such as oils, lotions, creams etc.

Piston volume filling on the other hand provide enormous benefits in hazardous areas and/or with high viscosity products. The capping section can be both linear or rotary, depending on the output speed and flexibility required.

The machine can be supplied in food grade, ATEX, Anti Acid and Aseptic Versions.