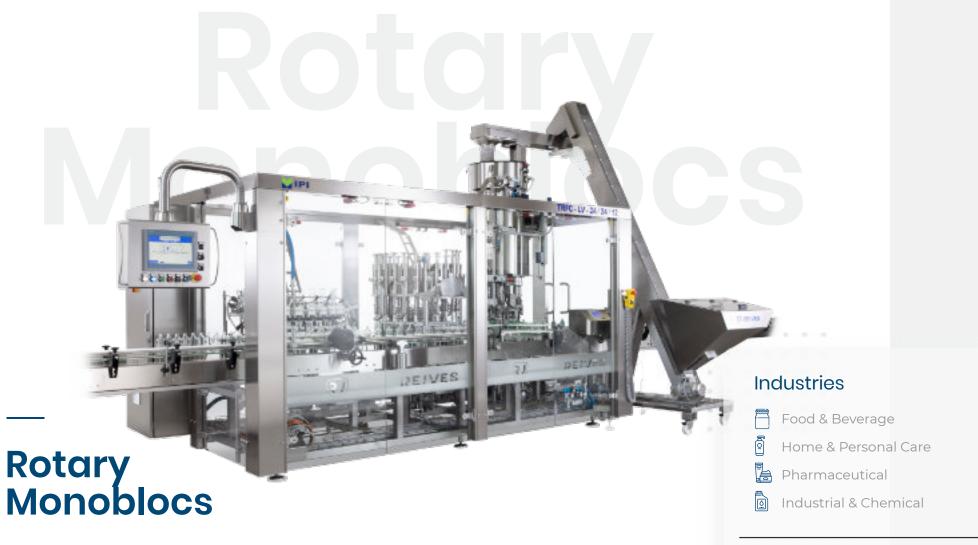

Rotary Monoblocs

WWW.REJVES.COM

30+

Years of experience in the packaging sector

40+

Countries covered by our distributors and agents

20+

Patents registered

Rotary Monoblocs combine the high output with a compact dimension. We define Monobloc the machinery that combines both filling and capping in one basament. Rotary Monoblocs can also be provided with a rinsing section, both with water or ionized air.