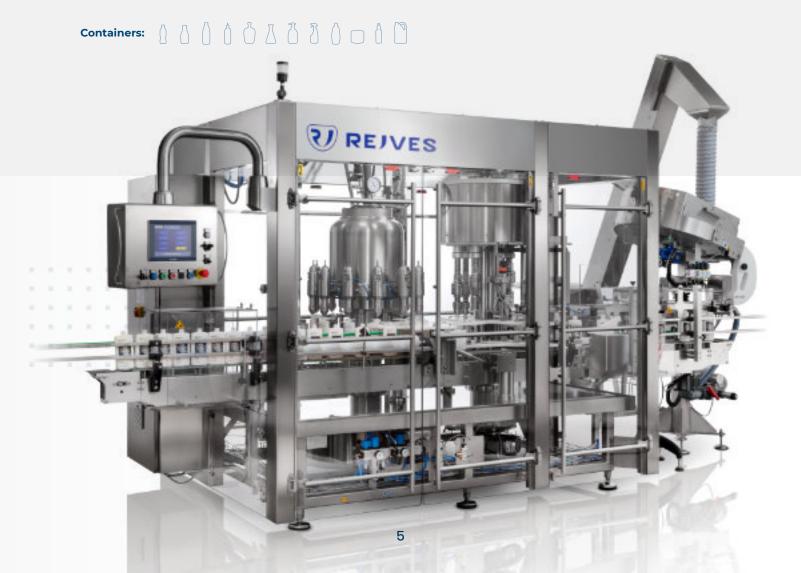

30+

Years of experience in the packaging sector

40+

Countries covered by our distributors and agents

20+

Patents registered

Rotary Monoblocs combine the high output with a compact dimension. We define Monobloc the machinery that combines both filling and capping in one basament. Rotary Monoblocs can also be provided with a rinsing section, both with water or ionized air.

### MR/NW - MR/FM MR/LV - MR/VU

Up to 620 BPM

Our Monobloc solutions are perfect when combined with load cells for net-weight filling. These machine have independently timed valves that are programmed by the filler's computer: precise amounts of liquid will flow by gravity into a container, stopping when a specific weight is reached. On the other hand the filling can also be provided through Flow Meters, Vacuum or Level depending on your needs as, for example,

with glass bottles because of their irregularity. The capping section is usually rotary as well to maximize the highest production output possible.

The machine can be supplied in food grade, ATEX, Anti Acid and Aseptic Versions.