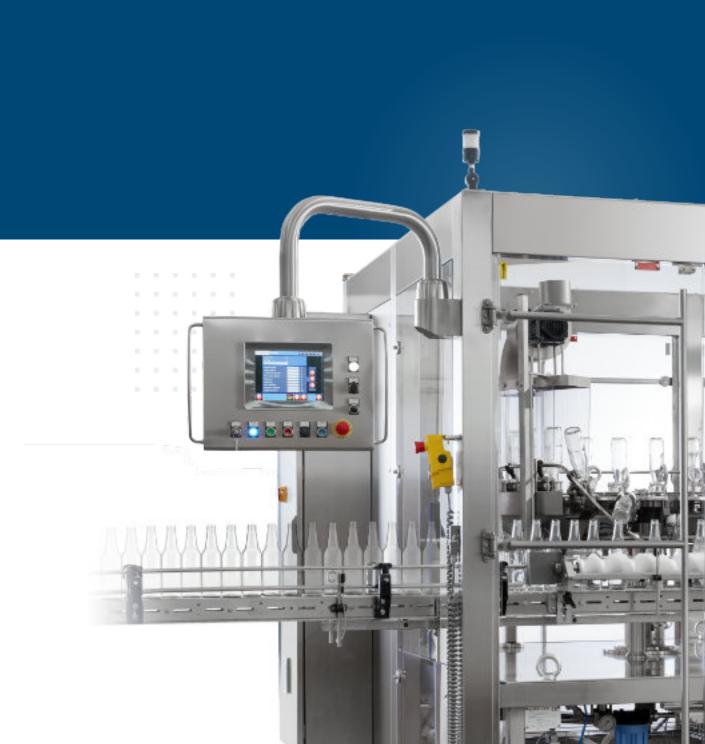

30+

Years of experience in the packaging sector

40+

Countries covered by our distributors and agents

20+

Patents registered

Rotary Monoblocs combine the high output with a compact dimension. We define Monobloc the machinery that combines both filling and capping in one basament. Rotary Monoblocs can also be provided with a rinsing section, both with water or ionized air.

### Filling Technology

Net Weight Flow Meter Level Filling Vacuum Filling

### MR/NW - MR/FM MR/LV - MR/VU

Up to 620 BPM

Our Monobloc solutions are perfect when combined with load cells for net-weight filling. These machine have independently timed valves that are programmed by the filler's computer: precise amounts of liquid will flow by gravity into a container, stopping when a specific weight is reached. On the other hand the filling can also be provided through Flow Meters, Vacuum or Level depending on your needs as, for example,

with glass bottles because of their irregularity. The capping section is usually rotary as well to maximize the highest production output possible.

The machine can be supplied in food grade, ATEX, Anti Acid and Aseptic Versions.