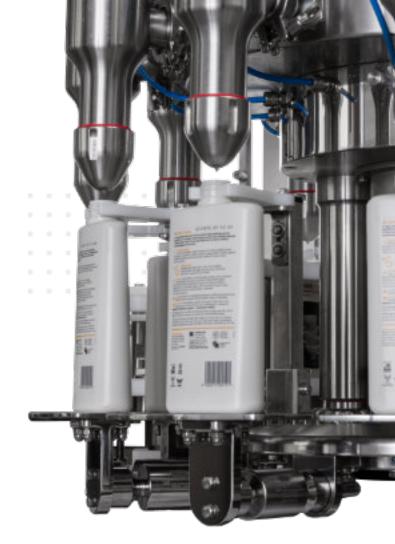

### MR/NW - MR/FM MR/LV - MR/VU

Up to 620 BPM

Our Monobloc solutions are perfect when combined with load cells for net-weight filling. These machine have independently timed valves that are programmed by the filler's computer: precise amounts of liquid will flow by gravity into a container, stopping when a specific weight is reached. On the other hand the filling can also be provided through Flow Meters, Vacuum or Level depending on your needs as, for example,

with glass bottles because of their irregularity. The capping section is usually rotary as well to maximize the highest production output possible.

The machine can be supplied in food grade, ATEX, Anti Acid and Aseptic Versions.