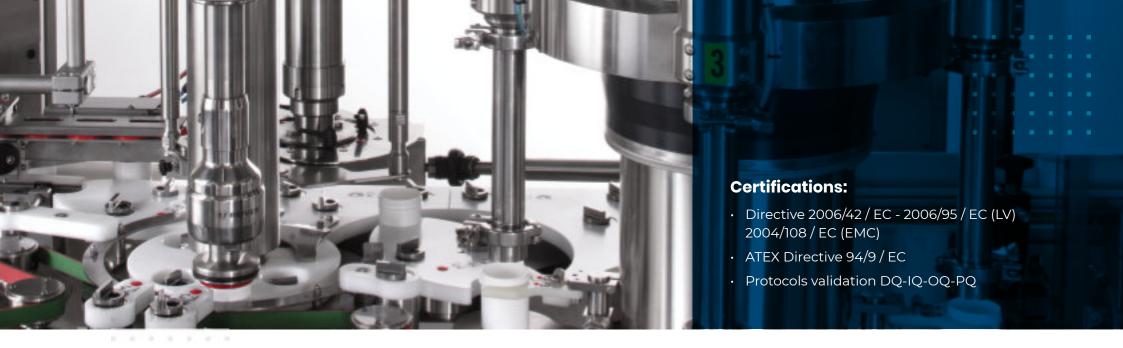

with glass bottles because of their irregularity. The capping section is usually rotary as well to maximize the highest production output possible.

The machine can be supplied in food grade, ATEX, Anti Acid and Aseptic Versions.