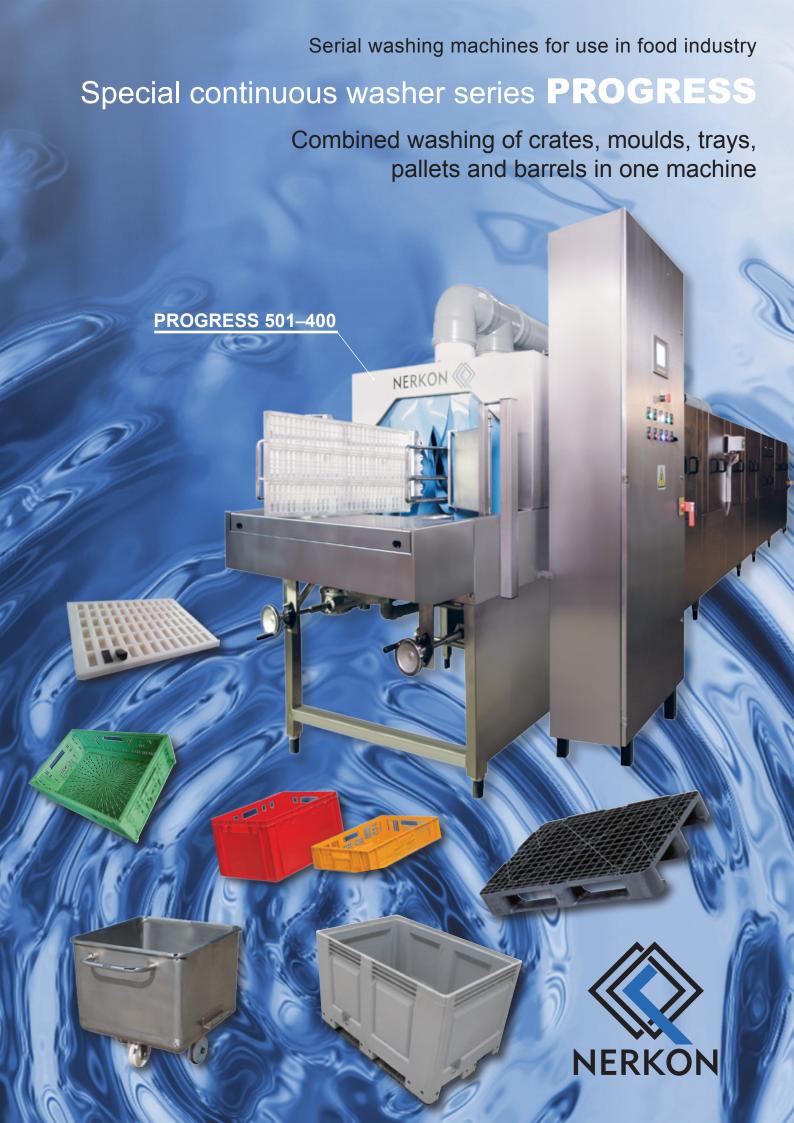

## **PROGRESS 501-1000**

Variable one-lane continuous cleaning line with a width-adjustable conduit and specially constructed adjustable nozzles which enable washing, rinsing, disinfection and drying of items of different sizes with a fast and easy setting of the machine according to the washed item.

#### **Machines suitable for washing especially:**

Boxes, plastic chocolate moulds, trays, plates, rolling boards, manipulation trolleys, paloxes, smoke and bakery trolleys, ripening cheese grids, buckets, barrels, palletes and other utility items.