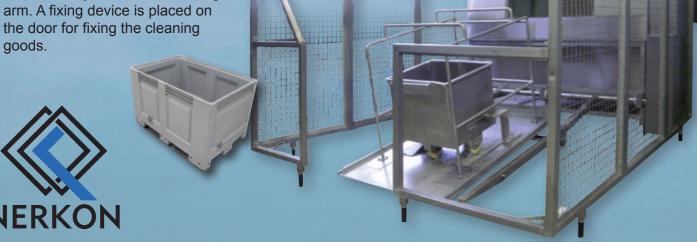

### **CLEVER LINE 503**

Special three-lane continous cleaning line meant for washing, disinfection and drying, e.g. of ham moulds, plastic chocolate moulds, plates and cheese grids.

Effective washing, disinfection and drying of manipulation trolleys, paloxes and other containers by means of a rotating arm. A fixing device is placed on the door for fixing the cleaning

#### **Machines suitable for washing especially:**

Boxes, plastic chocolate moulds, trays, plates, rolling boards, manipulation trolleys, paloxes, smoke and bakery trolleys, ripening cheese grids, buckets, barrels, palletes and other utility items.