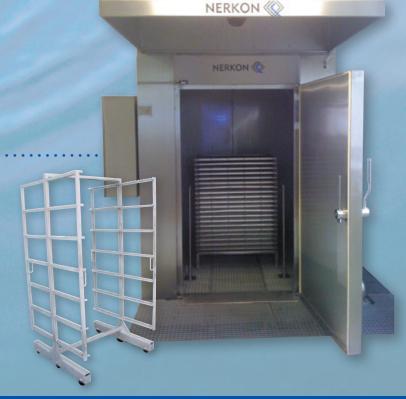

Effective cleaning of smoke and bakery trolleys parts of cleaning lines or cheese grids in a universal machine with a special rotating arm. By the chamber alternative, the trolley is driven onto the washing grid inside the machine and after closing door, the selected washing programm is activated.

In case of the higher capacity demand, it is possible to construct a continuous variant with doors on both sides of the machine, eventually with moving mechanism of trolleys on the conveyor inside the machine.