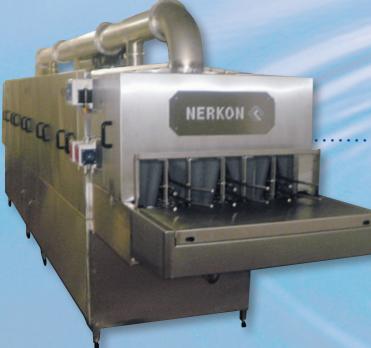

### **CLEVER LINE 503**

Special three-lane continous cleaning line meant for washing, disinfection and drying, e.g. of ham moulds, plastic chocolate moulds, plates and cheese grids.

Effective washing, disinfection and drying of manipulation trolleys, paloxes and other containers by means of a rotating arm. A fixing device is placed on the door for fixing the cleaning