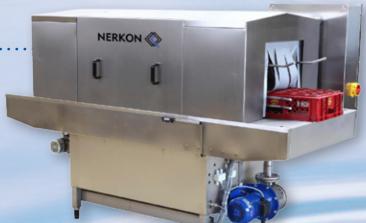

#### **CLEVER LINE 301**

High performance one-lane continuous cleaning line designed for washing, disinfection and drying of cleaning goods.

Modular construction enables to assemble the machine according to capacity and space requirements of a customer with an option of future extension.