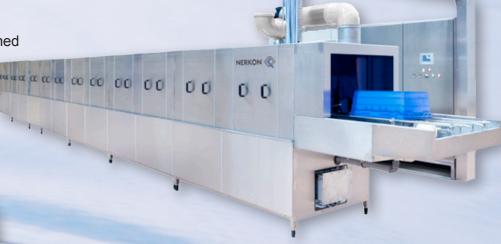

## **PROGRESS 501-1000**

Variable one-lane continuous cleaning line with a width-adjustable conduit and specially constructed adjustable nozzles which enable washing, rinsing, disinfection and drying of items of different sizes with a fast and easy setting of the machine according to the washed item.