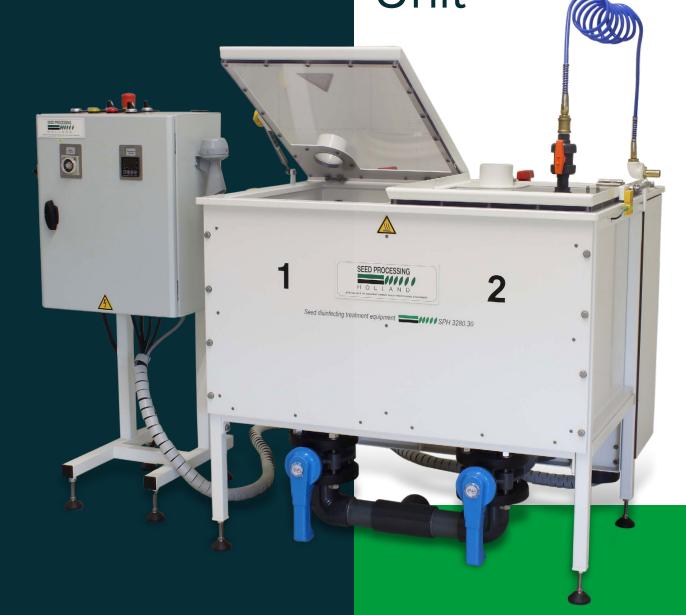

## Seed Disinfecting Unit 2 x 95 litres SWM-4100

The Seed Disinfecting Unit is used to treat seeds in liquids. This can, for example, be a treatment to remove pathogens. The machine is well suited for breeding stations, production, and commercial processing plants.

#### Capacity

Two seed drums of 41 litres with a capacity of 20.5 litres (50% full) of seed each (in two compartments with 95 litres content).

| Dimensions                                                                                                                                                            | Connections                                                                                                                                                                                    |
|-----------------------------------------------------------------------------------------------------------------------------------------------------------------------|------------------------------------------------------------------------------------------------------------------------------------------------------------------------------------------------|
| 970 x 990 x 1090 mm (LxWxH)                                                                                                                                           | <ul> <li>Water supply (2x Ø 40 mm)</li> <li>One discharge pipe Ø 63 mm</li> <li>Two vapour extraction points Ø 80 mm, 150 m³/h</li> </ul>                                                      |
| Noise emission                                                                                                                                                        | Materials                                                                                                                                                                                      |
| 60 dB(A) (measured without water and product)                                                                                                                         | Stainless steel 304 and synthetic materials                                                                                                                                                    |
| Electrical connection                                                                                                                                                 | Finishing                                                                                                                                                                                      |
| 380 - 415 V (± 5%) + 3 phase + 0 and ground,<br>50 / 60 (other values available on request)<br>Max. power consumption: 0.12 kW.<br>Connection value: 16 A (slow blow) | Powder coated, RAL 9010 (white)<br>Synthetic materials, RAL 1013 (crème)                                                                                                                       |
|                                                                                                                                                                       | Weight                                                                                                                                                                                         |
| CE                                                                                                                                                                    | ± 120 kg                                                                                                                                                                                       |
| Including                                                                                                                                                             | Options                                                                                                                                                                                        |
| Central drive (5.4 rpm)                                                                                                                                               | <ul> <li>Switch box</li> <li>Seed drums</li> <li>Spraying system</li> <li>Extra drive</li> <li>Circulation pump</li> <li>Heating system</li> <li>Insulation</li> <li>Draining table</li> </ul> |