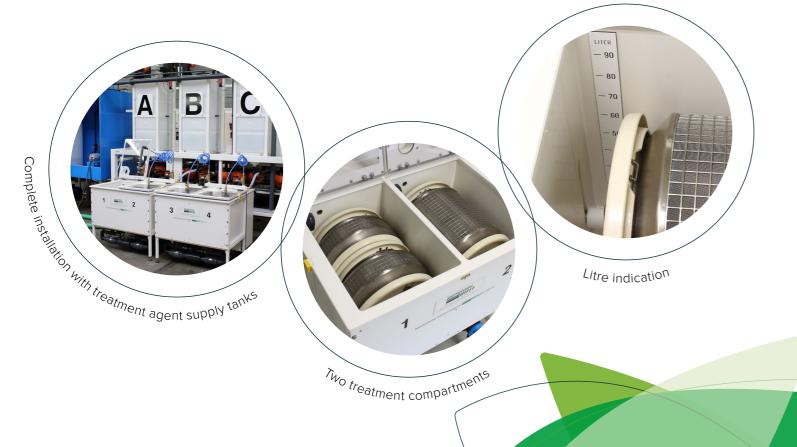

## The main benefits for you:

- A safe, closed, uniform, and reproducible process.
- Scalable. From a manually operated basic module to a fully automatic process.
- Universal seed drum. The drum can also be used in subsequent processes such as centrifuges and seed dryers.
- Resistant to a wide range of conventional treatment agents.

#### Capacity

Two seed drums of 41 litres with a capacity of 20.5 litres (50% full) of seed each (in two compartments with 95 litres content).

| Dimensions                                                                                                                                                            | Connections                                                                                                                                                                                    |
|-----------------------------------------------------------------------------------------------------------------------------------------------------------------------|------------------------------------------------------------------------------------------------------------------------------------------------------------------------------------------------|
| 970 x 990 x 1090 mm (LxWxH)                                                                                                                                           | <ul> <li>Water supply (2x Ø 40 mm)</li> <li>One discharge pipe Ø 63 mm</li> <li>Two vapour extraction points Ø 80 mm, 150 m³/h</li> </ul>                                                      |
| Noise emission                                                                                                                                                        | Materials                                                                                                                                                                                      |
| 60 dB(A) (measured without water and product)                                                                                                                         | Stainless steel 304 and synthetic materials                                                                                                                                                    |
| Electrical connection                                                                                                                                                 | Finishing                                                                                                                                                                                      |
| 380 - 415 V (± 5%) + 3 phase + 0 and ground,<br>50 / 60 (other values available on request)<br>Max. power consumption: 0.12 kW.<br>Connection value: 16 A (slow blow) | Powder coated, RAL 9010 (white)<br>Synthetic materials, RAL 1013 (crème)                                                                                                                       |
|                                                                                                                                                                       | Weight                                                                                                                                                                                         |
| CE                                                                                                                                                                    | ± 120 kg                                                                                                                                                                                       |
| Including                                                                                                                                                             | Options                                                                                                                                                                                        |
| Central drive (5.4 rpm)                                                                                                                                               | <ul> <li>Switch box</li> <li>Seed drums</li> <li>Spraying system</li> <li>Extra drive</li> <li>Circulation pump</li> <li>Heating system</li> <li>Insulation</li> <li>Draining table</li> </ul> |