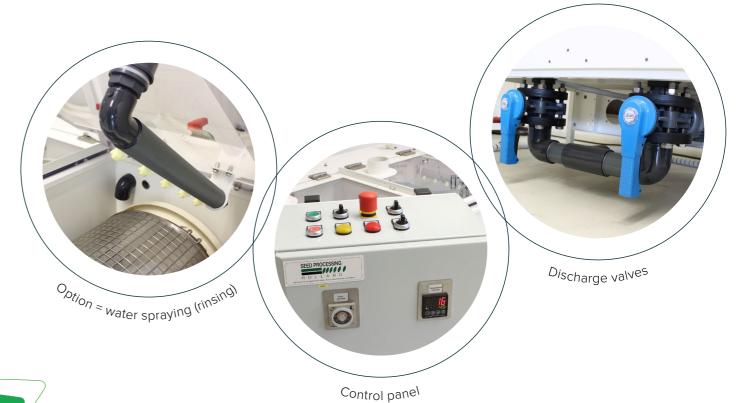

#### Capacity

Two seed drums of 41 litres with a capacity of 20.5 litres (50% full) of seed each (in two compartments with 95 litres content).

| Dimensions                                                                                                                                                            | Connections                                                                                                                                                                                    |
|-----------------------------------------------------------------------------------------------------------------------------------------------------------------------|------------------------------------------------------------------------------------------------------------------------------------------------------------------------------------------------|
| 970 x 990 x 1090 mm (LxWxH)                                                                                                                                           | <ul> <li>Water supply (2x Ø 40 mm)</li> <li>One discharge pipe Ø 63 mm</li> <li>Two vapour extraction points Ø 80 mm, 150 m³/h</li> </ul>                                                      |
| Noise emission                                                                                                                                                        | Materials                                                                                                                                                                                      |
| 60 dB(A) (measured without water and product)                                                                                                                         | Stainless steel 304 and synthetic materials                                                                                                                                                    |
| Electrical connection                                                                                                                                                 | Finishing                                                                                                                                                                                      |
| 380 - 415 V (± 5%) + 3 phase + 0 and ground,<br>50 / 60 (other values available on request)<br>Max. power consumption: 0.12 kW.<br>Connection value: 16 A (slow blow) | Powder coated, RAL 9010 (white)<br>Synthetic materials, RAL 1013 (crème)                                                                                                                       |
|                                                                                                                                                                       | Weight                                                                                                                                                                                         |
| CE                                                                                                                                                                    | ± 120 kg                                                                                                                                                                                       |
| Including                                                                                                                                                             | Options                                                                                                                                                                                        |
| Central drive (5.4 rpm)                                                                                                                                               | <ul> <li>Switch box</li> <li>Seed drums</li> <li>Spraying system</li> <li>Extra drive</li> <li>Circulation pump</li> <li>Heating system</li> <li>Insulation</li> <li>Draining table</li> </ul> |