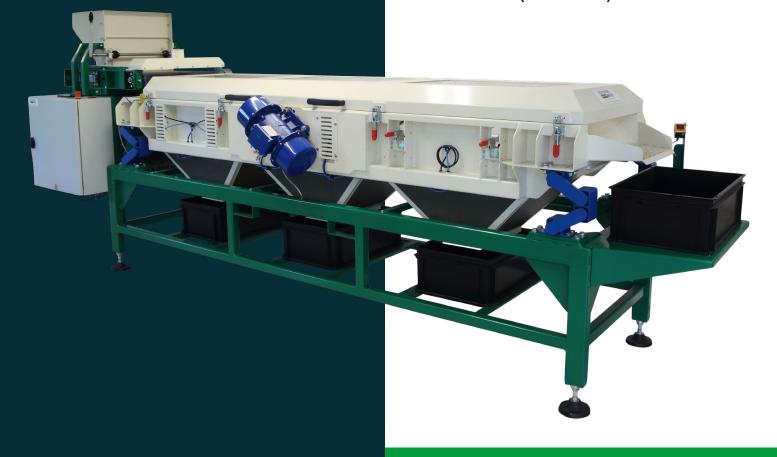

CCM-4900

# Unbalanced Calibration Machine

3 screens (1.44 m<sup>2</sup>)

## Unbalanced Calibration Machine CCM-4900

This unbalanced calibration machine is used for the exact calibrating (sizing) of seeds by diameter (size). The machine is very suitable for use of smaller seed lots and therefore suitable for breeding, foundation, processing and commercial seed stations.

#### **Unbalanced Calibration Machine CCM-4900:**

Capacity inlet hopper +/- 45 litres ± up to 60 kg per hour\*

\* indication, depending on crop, desired accuracy and machine settings

| indication, depending on crop, desired decardey and in                                                                                                          | idenine settings.                                                                                                                                                                 |
|-----------------------------------------------------------------------------------------------------------------------------------------------------------------|-----------------------------------------------------------------------------------------------------------------------------------------------------------------------------------|
| Dimensions                                                                                                                                                      | Other                                                                                                                                                                             |
| 3675 x 1328 x 1500 mm (LxWxH)                                                                                                                                   | <ul> <li>Screen surface: 1.44 m² (3 x 0.48 m²)</li> <li>Dust extraction point: 1 x Ø 80 mm, +/- 320 m3/h</li> </ul>                                                               |
|                                                                                                                                                                 | <b>Note:</b> the installation must be installed at a solid concrete floor that does not transmit vibration.                                                                       |
| Noise emission                                                                                                                                                  | Materials                                                                                                                                                                         |
| <80 dB(A) (measured one (1) meter from installation, without product)                                                                                           | Steel, HPL and synthetic materials                                                                                                                                                |
| Electrical connection                                                                                                                                           | Finishing                                                                                                                                                                         |
| 230 V (± 5%) 1 phase + 0 and ground, 50 / 60 Hz<br>(other values available on request)<br>Max. power consumption: 1.15 kW<br>Connection value: 16 A (slow blow) | Powder coated, RAL 6029 (green) and RAL 1013 (crème)                                                                                                                              |
|                                                                                                                                                                 | Weight                                                                                                                                                                            |
| C€                                                                                                                                                              | 930 kg including dosage belt and control panel                                                                                                                                    |
| Including                                                                                                                                                       | Options                                                                                                                                                                           |
| <ul> <li>4 x Anti-static bin 40 litres</li> <li>Touch screen control panel</li> </ul>                                                                           | <ul> <li>Manual screen clamping system</li> <li>Automatic screen clamping system</li> <li>Protective hood</li> <li>Level sensors</li> <li>Screens</li> <li>Dosage belt</li> </ul> |