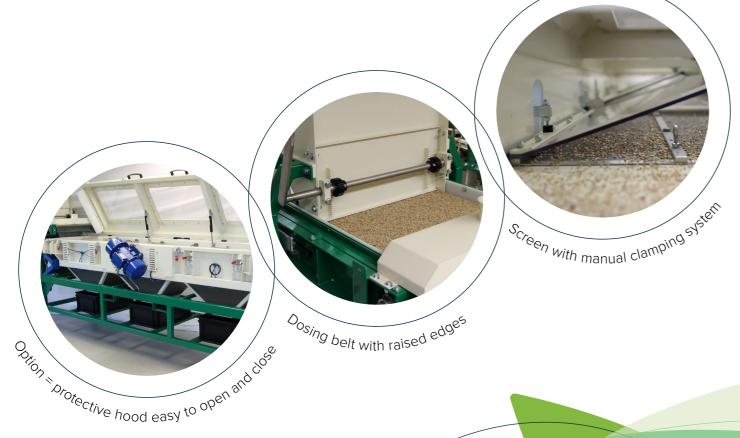

#### **Unbalanced Calibration Machine CCM-4900:**

Capacity inlet hopper +/- 45 litres ± up to 60 kg per hour\*

\* indication, depending on crop, desired accuracy and machine settings

| indication, depending on crop, desired decardey and in                                                                                                          | idenine settings.                                                                                                                                                                 |
|-----------------------------------------------------------------------------------------------------------------------------------------------------------------|-----------------------------------------------------------------------------------------------------------------------------------------------------------------------------------|
| Dimensions                                                                                                                                                      | Other                                                                                                                                                                             |
| 3675 x 1328 x 1500 mm (LxWxH)                                                                                                                                   | <ul> <li>Screen surface: 1.44 m² (3 x 0.48 m²)</li> <li>Dust extraction point: 1 x Ø 80 mm, +/- 320 m3/h</li> </ul>                                                               |
|                                                                                                                                                                 | <b>Note:</b> the installation must be installed at a solid concrete floor that does not transmit vibration.                                                                       |
| Noise emission                                                                                                                                                  | Materials                                                                                                                                                                         |
| <80 dB(A) (measured one (1) meter from installation, without product)                                                                                           | Steel, HPL and synthetic materials                                                                                                                                                |
| Electrical connection                                                                                                                                           | Finishing                                                                                                                                                                         |
| 230 V (± 5%) 1 phase + 0 and ground, 50 / 60 Hz<br>(other values available on request)<br>Max. power consumption: 1.15 kW<br>Connection value: 16 A (slow blow) | Powder coated, RAL 6029 (green) and RAL 1013 (crème)                                                                                                                              |
|                                                                                                                                                                 | Weight                                                                                                                                                                            |
| C€                                                                                                                                                              | 930 kg including dosage belt and control panel                                                                                                                                    |
| Including                                                                                                                                                       | Options                                                                                                                                                                           |
| <ul> <li>4 x Anti-static bin 40 litres</li> <li>Touch screen control panel</li> </ul>                                                                           | <ul> <li>Manual screen clamping system</li> <li>Automatic screen clamping system</li> <li>Protective hood</li> <li>Level sensors</li> <li>Screens</li> <li>Dosage belt</li> </ul> |