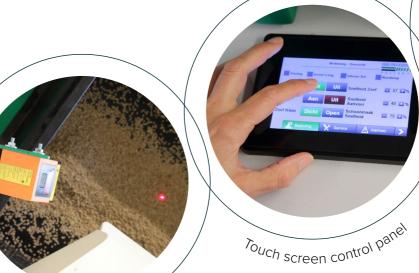

#### **Unbalanced Calibration Machine CCM-4900:**

Capacity inlet hopper +/- 45 litres ± up to 60 kg per hour\*

\* indication, depending on crop, desired accuracy and machine settings

| indication, depending on crop, desired decardey and in                                                                                                          | idenine settings.                                                                                                                                                                 |
|-----------------------------------------------------------------------------------------------------------------------------------------------------------------|-----------------------------------------------------------------------------------------------------------------------------------------------------------------------------------|
| Dimensions                                                                                                                                                      | Other                                                                                                                                                                             |
| 3675 x 1328 x 1500 mm (LxWxH)                                                                                                                                   | <ul> <li>Screen surface: 1.44 m² (3 x 0.48 m²)</li> <li>Dust extraction point: 1 x Ø 80 mm, +/- 320 m3/h</li> </ul>                                                               |
|                                                                                                                                                                 | <b>Note:</b> the installation must be installed at a solid concrete floor that does not transmit vibration.                                                                       |
| Noise emission                                                                                                                                                  | Materials                                                                                                                                                                         |
| <80 dB(A) (measured one (1) meter from installation, without product)                                                                                           | Steel, HPL and synthetic materials                                                                                                                                                |
| Electrical connection                                                                                                                                           | Finishing                                                                                                                                                                         |
| 230 V (± 5%) 1 phase + 0 and ground, 50 / 60 Hz<br>(other values available on request)<br>Max. power consumption: 1.15 kW<br>Connection value: 16 A (slow blow) | Powder coated, RAL 6029 (green) and RAL 1013 (crème)                                                                                                                              |
|                                                                                                                                                                 | Weight                                                                                                                                                                            |
| C€                                                                                                                                                              | 930 kg including dosage belt and control panel                                                                                                                                    |
| Including                                                                                                                                                       | Options                                                                                                                                                                           |
| <ul> <li>4 x Anti-static bin 40 litres</li> <li>Touch screen control panel</li> </ul>                                                                           | <ul> <li>Manual screen clamping system</li> <li>Automatic screen clamping system</li> <li>Protective hood</li> <li>Level sensors</li> <li>Screens</li> <li>Dosage belt</li> </ul> |

Option = level sensor in and output