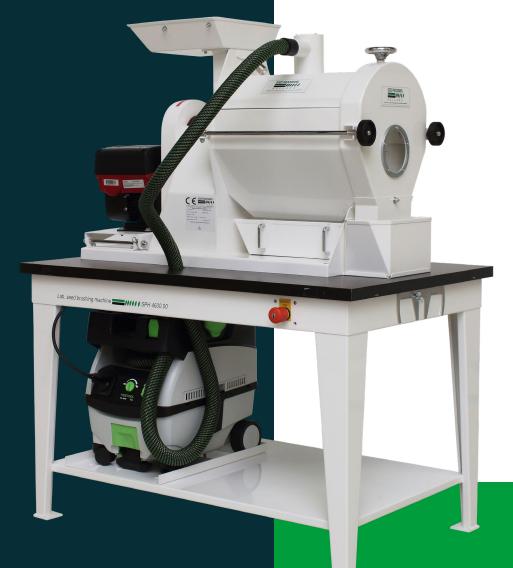

# Laboratory Seed Brushing Machine Ø 300 mm CPM-4010

This Laboratory Seed Brushing Machine is used for polishing or threshing (for example seed siliques or umbels) of vegetable, hemp and field (ROW) crop seeds in small batches. It is very suitable for use in breeding stations and commercial processing plants.

# Laboratory Seed Brushing Machine Ø 300 mm CPM-4010

## Dimensions

1080 x 700 x 1375 mm (LxWxH)

# Including

- The brushes are variable in speed
- Two collecting bins Dust extractor