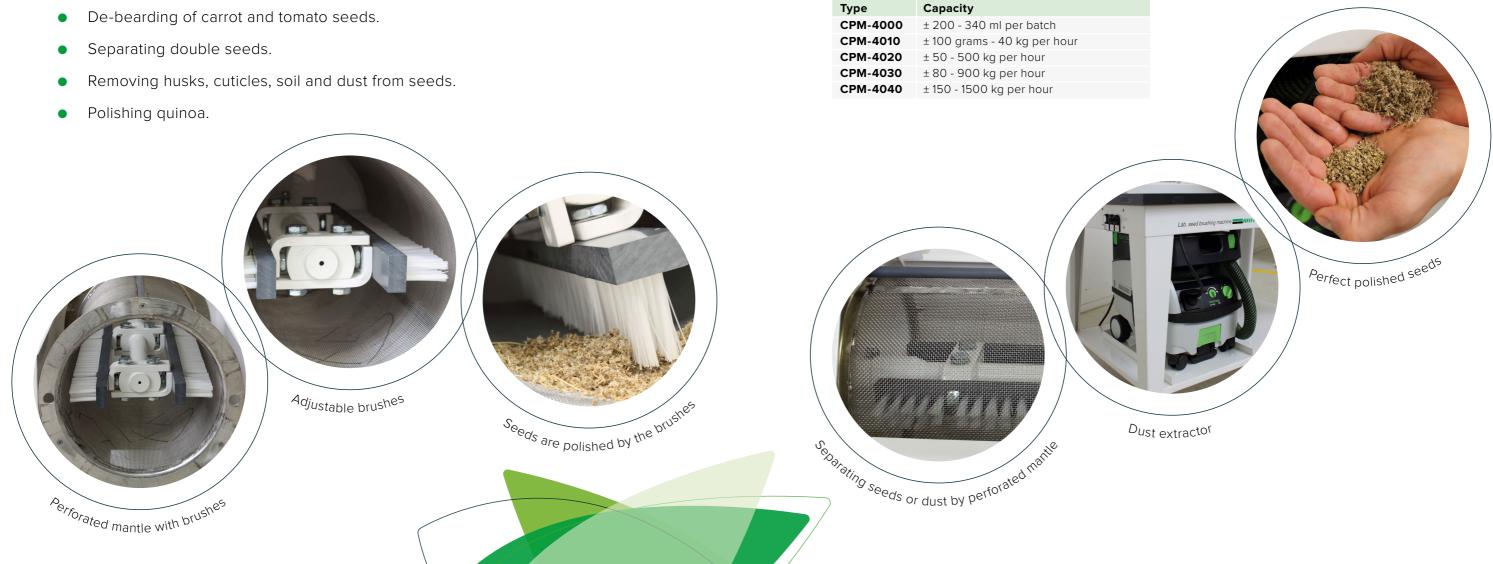

# The machine is very suitable for:

# Part of the CPM Family

| уре     | Capacity                     |
|---------|------------------------------|
| PM-4000 | ± 200 - 340 ml per batch     |
| PM-4010 | ± 100 grams - 40 kg per hour |
| PM-4020 | ± 50 - 500 kg per hour       |
| PM-4030 | ± 80 - 900 kg per hour       |
| PM-4040 | ± 150 - 1500 kg per hour     |