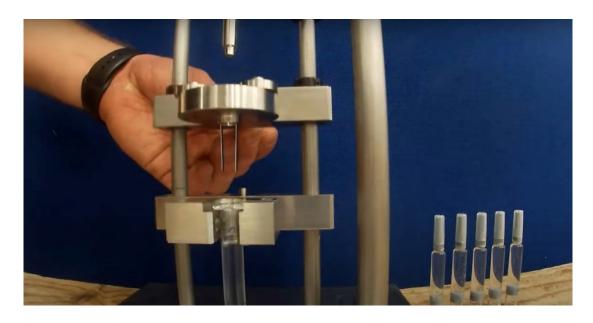

## **Manual Syringe Stopper Press**

## Quick & Efficient

- Efficient insertion of stoppers into pre-filled glass or plastic syringes, of 6.35mm bore or greater.
- Robust and reliable, for a professional quality finish every time.
- Compact, space-efficient footprint, to conveniently fit on a small work bench.
- Simple and intuitive functionality get started right away!

## Exceptionally hygienic, international pharma-quality compliant

- The process ensures that all air is expelled from the syringe.
- Hygienic 316L pharmaceutical grade stainless steel contact parts, to eliminate the risk of contamination.