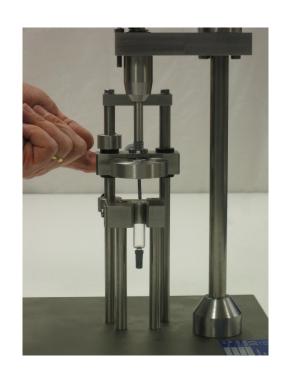

## **Manual Syringe Stopper Press**

## Quick & Efficient

- Efficient insertion of stoppers into pre-filled glass or plastic syringes, of 6.35mm bore or greater.
- Robust and reliable, for a professional quality finish every time.
- Compact, space-efficient footprint, to conveniently fit on a small work bench.
- Simple and intuitive functionality get started right away!

## Exceptionally hygienic, international pharma-quality compliant

- The process ensures that all air is expelled from the syringe.
- Hygienic 316L pharmaceutical grade stainless steel contact parts, to eliminate the risk of contamination.