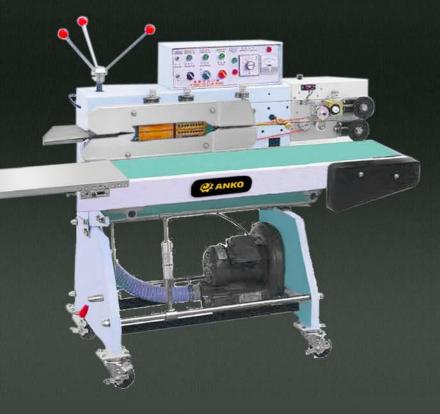

## Continuous-type Sealing Machine

## **SA-113**

## **Feature**

- Automatic control of pressure, temperature and cooling equip ment.
- Suitable for PE, PP Moisture-proof transparent sheet, poly-sheet, PS,PA Aluminium foil bag and other packing material suitable for heat sealing.
- Plastic bags can be placed horizontally or diagonally to prevent the products from flowing out of the bags.
- The unit can be equipped on a production line for continuous operation.
- The sealed mouth is attractive and upgrades values of products.

## **Specification**

Dimensions :1,300(L)x580(W)x1,100(H)mm

Conveyor dimensions:1,100x200mm

Max. Capacity per bag:1kg

Sealing Speed: 8M/min.(unadjustable)

Sealing Width: 10mm

Sealing Length: 260mm

Sealing Height: 750mm