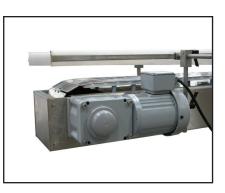

OPEN TOP: The industry standard for heavy duty tabletop conveyors, features inverted "L" side frames to provide rigid chain and guide rail bracket support.

CLOSED TOP: (Sanitary) Intended use for when easy cleanup is required. The closed top, raised wear-strip design blocks any spilled product from becoming trapped inside the frame. A simple wash down will normally remove any spilled product. The sanitary design includes a wash down motor and sealed bearing design.