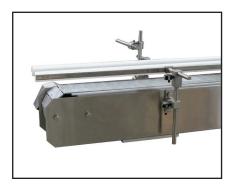

OPEN TOP: The industry standard for heavy duty tabletop conveyors, features inverted "L" side frames to provide rigid chain and guide rail bracket support.

CLOSED TOP: (Sanitary) Intended use for when easy cleanup is required. The closed top, raised wear-strip design blocks any spilled product from becoming trapped inside the frame. A simple wash down will normally remove any spilled product. The sanitary design includes a wash down motor and sealed bearing design.