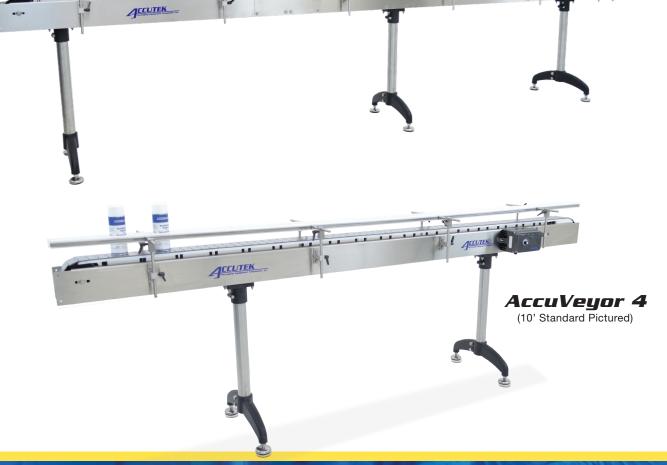

## AccuVeyor 6

(15' Sanitary Pictured)

- In stock conveyors available in five foot incriments (Up to 20')
- Stanadrd 4.5" or 6" widths
- Variable speed controls
- Stainless steel construction
- Stainless steel or poly delrin conveyor chain
- Easy height adjustment

## **Options:**

- Custom lengths avaiable
- Custom 45° or 90° conveyor bends available
- Optional close top Sanitary design for all lengths and widths
- Optional 220v power available

## Variable Speed Conveyor Systems

Accutek manufactures both open top standard conveyors and closed top sanitary conveyors that can be customized to any length or width. Each is made with heavy-duty stainless steel, height adjustable stands, and variable speed drives. The belts are made from either poly-plastics or stainless steel. Stock conveyor beltways are available in 4.5", 6", and 12" widths. All lengths and widths are available in both the open top and closed top sanitary designs.