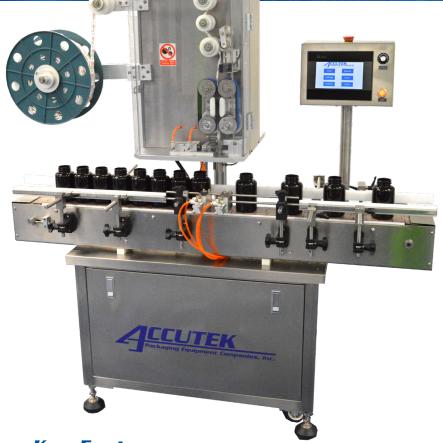

The Desiccant Inserter dispenses packets filled with desiccant that are belt fed from a reel. The Desiccant Inserter cuts a single packet from the end of the belt and drops it into a bottle. A bottle is held under the packet chute until the packet is dispensed. The bottle indexing system then releases the filled bottle and stops the next empty bottle under the packet chute. The inserter can drop up to 50 packets a minute into bottles.

## Key Features:

- Insertion speeds up to 50 CPM
- Heavy-duty construction
- Guillotine packet separator
- Touch screen operation

2980 Scott St, Vista CA 92081 • 760.734.4177 • Fax 760.734.4188 Email: sales@accutekpackaging.com • www.AccutekPackaging.com