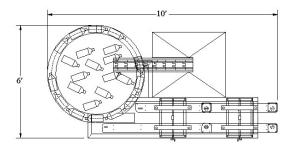

### **Unit Specifications**

**Dimensions:** 108" x 72" x 66" (274 cm x 183 cm x 167 cm)

**Weight:** 700 lbs. (317.5 kg)

Electrical Requirements: 110 VAC - 5 AMP (220 VAC optional)

Air Requirements: 90 PSI @ 6 CFM

# **Unit Specifications**

**Dimensions:** 186" x 80" x 66" (472 cm x 203 cm x 167 cm)

Weight: 1300 lbs. (499 kg)

Electrical Requirements: 110 VAC - 15 AMP (220 VAC optional)

Air Requirements: 90 PSI @ 6 CFM