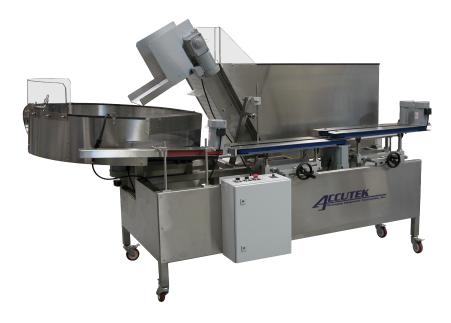

#### Automatic Bottle Unscrambler/Orientators

The AccuSort Series Bottle Unscrambler Orientators are manufactured and designed for long lasting durability and reliable operation. Constructed with high quality heavy duty stainless steel and aluminum. User friendly and variable speed controls on the Orientator, and Conveyor, make the AccuSort easy to adjust and able to handle different bottle sizes and shapes. The Orientator and conveyor can easily adjust to a variety of shapes and sizes from 1 oz. to 1 gallon containers. The machine can handle most container shapes including: round, square, rectangular, oval, tapered, F-style, etc. with few to no change parts.

Operation is as easy as loading the containers into the bulk supply hopper. The containers are then distrubuted into the rotary pre-feeder bowl automatically, and on demand. The Prefeeder rotates the containers single-file into the orientator that stands the containers upright and onto the conveyor. The AccuSort 100 Bottle Orientatator is capable of speeds up to 150 containers per minute and the AccuSort 200 speeds up to 300 CPM. The bottle back up sensor will pause the Orientator if container flow upstream is paused.

Based on a heavy-duty stainless steel frame, food grade conveyor chain and container contact parts, the Automatic Bottle Unscramblers are food grade and durable. All contact parts are Stainless Steel or a FDA/USDA approved food grade material.