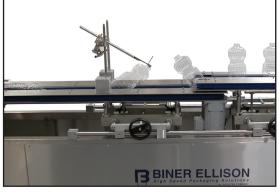

Operation is as easy as loading the containers into the bulk supply hopper. The containers are then distrubuted into the rotary pre-feeder bowl automatically, and on demand. The Prefeeder rotates the containers single-file into the orientator that stands the containers upright and onto the conveyor. The AccuSort 100 Bottle Orientatator is capable of speeds up to 150 containers per minute and the AccuSort 200 speeds up to 300 CPM. The bottle back up sensor will pause the Orientator if container flow upstream is paused.

Based on a heavy-duty stainless steel frame, food grade conveyor chain and container contact parts, the Automatic Bottle Unscramblers are food grade and durable. All contact parts are Stainless Steel or a FDA/USDA approved food grade material.