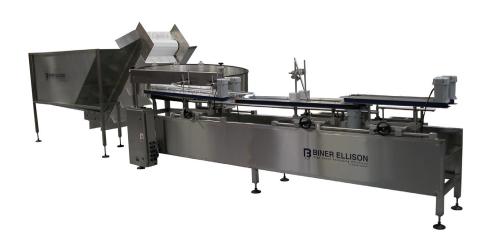

#### Automatic Bottle Unscrambler/Orientators

The AccuSort Series Bottle Unscrambler Orientators are manufactured and designed for long lasting durability and reliable operation. Constructed with high quality heavy duty stainless steel and aluminum. User friendly and variable speed controls on the Orientator, and Conveyor, make the AccuSort easy to adjust and able to handle different bottle sizes and shapes. The Orientator and conveyor can easily adjust to a variety of shapes and sizes from 1 oz. to 1 gallon containers. The machine can handle most container shapes including: round, square, rectangular, oval, tapered, F-style, etc. with few to no change parts.

Operation is as easy as loading the containers into the bulk supply hopper. The containers are then distrubuted into the rotary pre-feeder bowl automatically, and on demand. The Prefeeder rotates the containers single-file into the orientator that stands the containers upright and onto the conveyor. The AccuSort 100 Bottle Orientatator is capable of speeds up to 150 containers per minute and the AccuSort 200 speeds up to 300 CPM. The bottle back up sensor will pause the Orientator if container flow upstream is paused.

Based on a heavy-duty stainless steel frame, food grade conveyor chain and container contact parts, the Automatic Bottle Unscramblers are food grade and durable. All contact parts are Stainless Steel or a FDA/USDA approved food grade material.