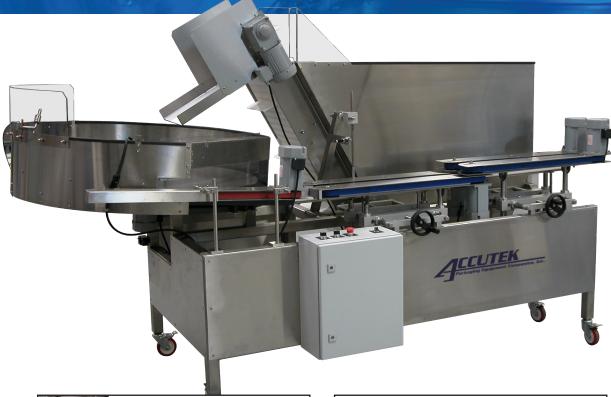

# AccuSort Series

Automatic Bottle Unscrambler/Orientators

#### Automatic Bottle Unscrambler/Orientators

The AccuSort Series Bottle Unscrambler Orientators are manufactured and designed for long lasting durability and reliable operation. Constructed with high quality heavy duty stainless steel and aluminum. User friendly and variable speed controls on the Orientator, and Conveyor, make the AccuSort easy to adjust and able to handle different bottle sizes and shapes. The Orientator and conveyor can easily adjust to a variety of shapes and sizes from 1 oz. to 1 gallon containers. The machine can handle most container shapes including: round, square, rectangular, oval, tapered, F-style, etc. with few to no change parts.

Operation is as easy as loading the containers into the bulk supply hopper. The containers are then distrubuted into the rotary pre-feeder bowl automatically, and on demand. The Prefeeder rotates the containers single-file into the orientator that stands the containers upright and onto the conveyor. The AccuSort 100 Bottle Orientatator is capable of speeds up to 150 containers per minute and the AccuSort 200 speeds up to 300 CPM. The bottle back up sensor will pause the Orientator if container flow upstream is paused.

Based on a heavy-duty stainless steel frame, food grade conveyor chain and container contact parts, the Automatic Bottle Unscramblers are food grade and durable. All contact parts are Stainless Steel or a FDA/USDA approved food grade material.