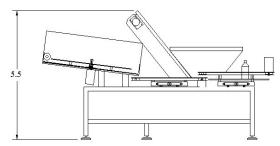

#### Automatic Bottle Unscrambler/Orientators

The AccuSort Series Bottle Unscrambler Orientators are manufactured and designed for long lasting durability and reliable operation. Constructed with high quality heavy duty stainless steel and aluminum. User friendly and variable speed controls on the Orientator, and Conveyor, make the AccuSort easy to adjust and able to handle different bottle sizes and shapes. The Orientator and conveyor can easily adjust to a variety of shapes and sizes from 1 oz. to 1 gallon containers. The machine can handle most container shapes including: round, square, rectangular, oval, tapered, F-style, etc. with few to no change parts.

Operation is as easy as loading the containers into the bulk supply hopper. The containers are then distrubuted into the rotary pre-feeder bowl automatically, and on demand. The Prefeeder rotates the containers single-file into the orientator that stands the containers upright and onto the conveyor. The AccuSort 100 Bottle Orientatator is capable of speeds up to 150 containers per minute and the AccuSort 200 speeds up to 300 CPM. The bottle back up sensor will pause the Orientator if container flow upstream is paused.