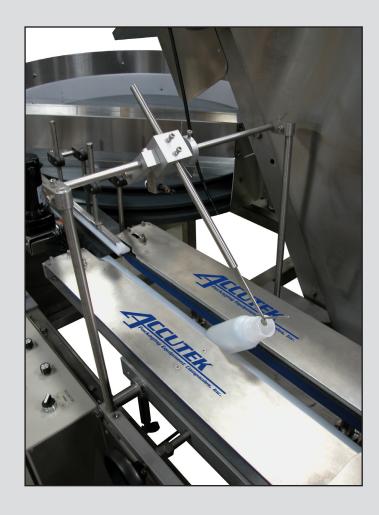

# **Key Features:**

- All AC Digital Motor Drives and Powered Moving Surfaces Utilize a Direct Drive System, Eliminating Belts, Clutches, Brakes, Gears and Chains.
- All contact parts are resistant to any flaking, chipping, scuffing, and will not cause any cosmetic damage to the containers during the orientation process
- Bulk Hopper
- Bulk Hopper Elevator is controlled with "On Demand" sensor
- Stainless Steel Construction
- Bottle Backup Sensor
- Quick and Easy Container changeover for use with multiple container types

Operation is as easy as loading the containers into the bulk supply hopper. The containers are then distrubuted into the rotary pre-feeder bowl automatically, and on demand. The Prefeeder rotates the containers single-file into the orientator that stands the containers upright and onto the conveyor. The AccuSort 100 Bottle Orientatator is capable of speeds up to 150 containers per minute and the AccuSort 200 speeds up to 300 CPM. The bottle back up sensor will pause the Orientator if container flow upstream is paused.