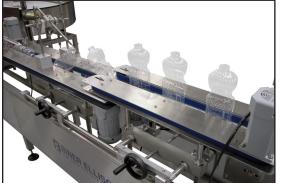

Operation is as easy as loading the containers into the bulk supply hopper. The containers are then distrubuted into the rotary pre-feeder bowl automatically, and on demand. The Prefeeder rotates the containers single-file into the orientator that stands the containers upright and onto the conveyor. The AccuSort 100 Bottle Orientatator is capable of speeds up to 150 containers per minute and the AccuSort 200 speeds up to 300 CPM. The bottle back up sensor will pause the Orientator if container flow upstream is paused.

Based on a heavy-duty stainless steel frame, food grade conveyor chain and container contact parts, the Automatic Bottle Unscramblers are food grade and durable. All contact parts are Stainless Steel or a FDA/USDA approved food grade material.