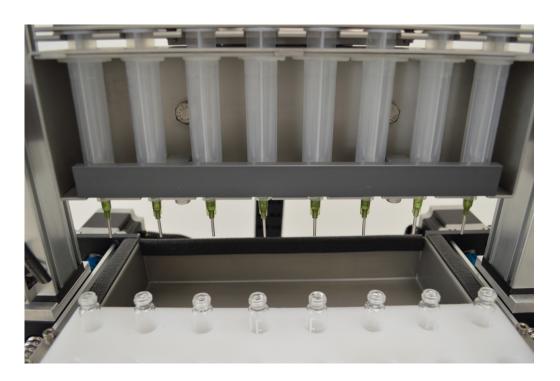

## Automatic High Precision Dose Filling/Dispensing

The Accu-Doser is an 8 head automatic high precision mini dose filling/dispensing machine capable of accurately filling down to from 0.1 ML to 200 ML. The Accu-Doser was designed to fill trays of small bottles, vials, syringes, and cartridges. The Accu-Doser utilizes disposable medical grade syringes to draw product from a sanitary reservoir and then it dispenses the product as mini/micro doses into small containers. It was originally designed for filling E-Liquids and vaping cartridges but it can be used for many other products. It is an ideal filling machine for the nutraceutical and pharmaceutical industries because of its simple and highly sanitary design. The syringe pumps are SERVO driven for high accuracy and the fill heads automatically move to the next set of containers before starting the next fill cycle. The syringes can also inject micro fluid into things like gummy candy and other edibles. The Accu-Doser machine does not require the use of compressed air making it ideal for labs and pharmaceutical environments. The only contact/wetted parts are the disposable syringes and the tray that they draw the product from.