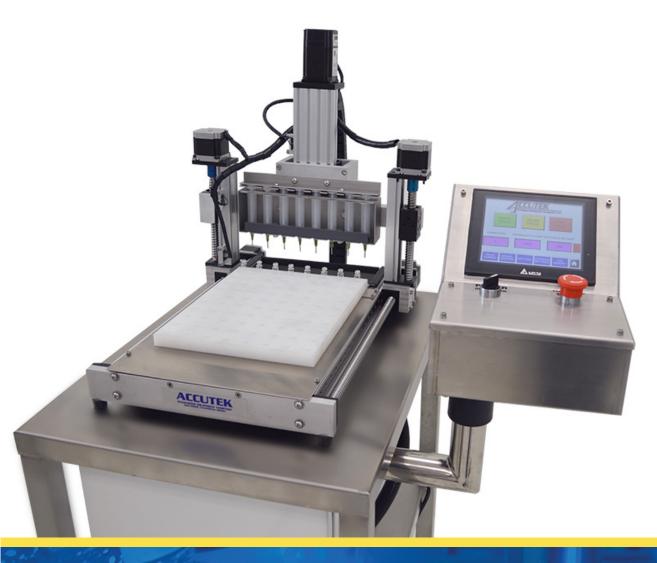

# ACCU-Doser

Automatic High Precision Dose Filling/Dispensing Machine

## Automatic High Precision Dose Filling/Dispensing

The Accu-Doser is an 8 head automatic high precision mini dose filling/dispensing machine capable of accurately filling down to from 0.1 ML to 200 ML. The Accu-Doser was designed to fill trays of small bottles, vials, syringes, and cartridges. The Accu-Doser utilizes disposable medical grade syringes to draw product from a sanitary reservoir and then it dispenses the product as mini/micro doses into small containers. It was originally designed for filling E-Liquids and vaping cartridges but it can be used for many other products. It is an ideal filling machine for the nutraceutical and pharmaceutical industries because of its simple and highly sanitary design. The syringe pumps are SERVO driven for high accuracy and the fill heads automatically move to the next set of containers before starting the next fill cycle. The syringes can also inject micro fluid into things like gummy candy and other edibles. The Accu-Doser machine does not require the use of compressed air making it ideal for labs and pharmaceutical environments. The only contact/wetted parts are the disposable syringes and the tray that they draw the product from.