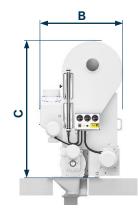

## Overview of technical data:

| Туре     | Capacity (wheat)    |                 |                    |              |   | Dimensions mm |     |      |  |
|----------|---------------------|-----------------|--------------------|--------------|---|---------------|-----|------|--|
|          | Grain intake<br>t/h | Cleaning<br>t/h | Motor rating<br>kW | Weight<br>kg |   | Α             | в   | с    |  |
| MVSS-60  | 2-25                | 2 – 12          | 2.2                | 480          | - | 1530          | 990 | 1620 |  |
| MVSS-120 | 25-50               | 12 – 24         | 4                  | 715          |   | 2130          | 990 | 1620 |  |