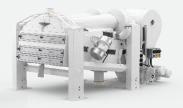

# Air-recycling aspiration channel MVSS

### Part of the Vitaris cleaning system Low-density particle removal

The air-recycling aspiration channel MVSS is used in grain cleaning applications for separating lighter particles and impurities efficiently and precisely from high-quality grains. By using recycled air, the energy consumption is reduced up to 15 %. The machine is used as a stand-alone machine or in combination with the Vitaris cleaning platform.

# Air-recycling aspiration channel MVSS Excellent separating efficiency with low energy consumption