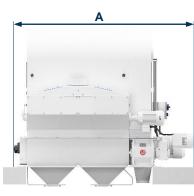

## Overview of technical data:

| Туре     | Capacity (wheat)    |                 |                    |              |   | Dimensions mm |     |      |  |
|----------|---------------------|-----------------|--------------------|--------------|---|---------------|-----|------|--|
|          | Grain intake<br>t/h | Cleaning<br>t/h | Motor rating<br>kW | Weight<br>kg |   | Α             | в   | с    |  |
| MVSS-60  | 2-25                | 2 – 12          | 2.2                | 480          | - | 1530          | 990 | 1620 |  |
| MVSS-120 | 25-50               | 12 – 24         | 4                  | 715          |   | 2130          | 990 | 1620 |  |