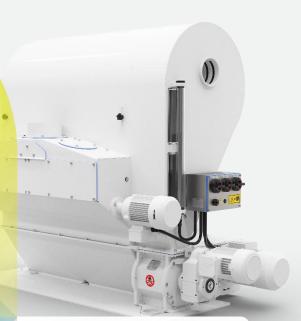

# Air-recycling aspiration channel MVSS

### Part of the Vitaris cleaning system Low-density particle removal

The air-recycling aspiration channel MVSS is used in grain cleaning applications for separating lighter particles and impurities efficiently and precisely from high-quality grains. By using recycled air, the energy consumption is reduced up to 15 %. The machine is used as a stand-alone machine or in combination with the Vitaris cleaning platform.

# Air-recycling aspiration channel MVSS Excellent separating efficiency with low energy consumption