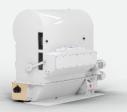

# Air-recycling aspiration channel MVSS

### Part of the Vitaris cleaning system Low-density particle removal

The air-recycling aspiration channel MVSS is used in grain cleaning applications for separating lighter particles and impurities efficiently and precisely from high-quality grains. By using recycled air, the energy consumption is reduced up to 15 %. The machine is used as a stand-alone machine or in combination with the Vitaris cleaning platform.

# Air-recycling aspiration channel MVSS Excellent separating efficiency with low energy consumption