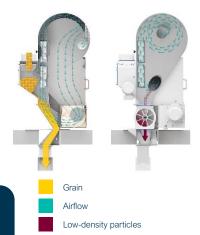

### Part of the Vitaris cleaning system Low-density particle removal

The air-recycling aspiration channel MVSS is used in grain cleaning applications for separating lighter particles and impurities efficiently and precisely from high-quality grains. By using recycled air, the energy consumption is reduced up to 15 %. The machine is used as a stand-alone machine or in combination with the Vitaris cleaning platform.

#### Benefits

- High energy efficiency
  by air-recycling system and frequency converter
- User-friendly airflow control due to the electrically adjusted airflow
- Easy to operate
  Inspection window and LED-lamps facilitate
  process monitoring