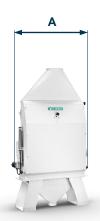

| Dimensions mm |     |      |  |  |  |
|---------------|-----|------|--|--|--|
| Α             | В   | С    |  |  |  |
| 1065          | 535 | 2146 |  |  |  |
| 1688          | 561 | 2537 |  |  |  |