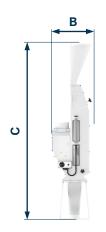

| Dimensions mm |     |      |  |  |  |
|---------------|-----|------|--|--|--|
| Α             | В   | С    |  |  |  |
| 1065          | 535 | 2146 |  |  |  |
| 1688          | 561 | 2537 |  |  |  |