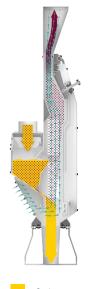

## Part of the Vitaris cleaning system

Low-density particle removal

The aspiration channel MVSU running with fresh air is used in grain cleaning applications for separating lighter particles and impurities from high-quality grains. The machine is used as a stand-alone machine or in combination with the Vitaris cleaning platform.

# **Excellent separating efficiency**