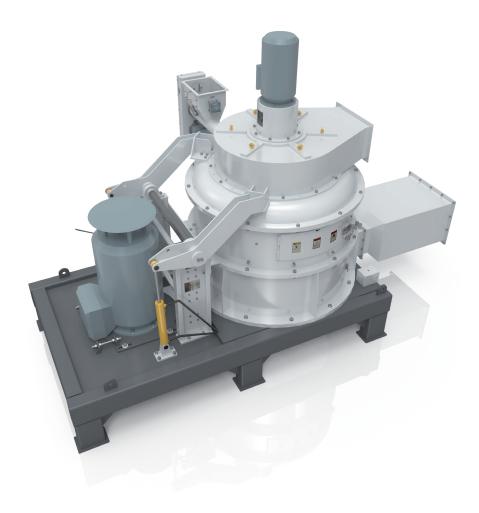

# Pulverex<sup>™</sup> 3 Series Pulverizer

# Pulverex<sup>™</sup> 3 Series **High grinding efficiency, even particle size distribution**

### **Applications**

The Pulverex<sup>™</sup> 3 Series pulverizer aims to further break down material for fish feed, shrimp feed, petfood or any other young animal feed production.

### **Product features**

- Particle size continuously adjustable during operation, ranging from 60 mesh to 200 mesh;
- Feeder integrates lump breaker to keep continuous feeding;
- New classifying impeller design promotes discharge, reduces over pulverizing and improves productivity;
- New deflector hood design follows hydrodynamics to reduce air resistance and energy consumption;
- New top cover design improves the pass rate of finished products and increases capacity;
- Two side open maintenance doors enable easy access for replacement of wear parts;
- A hydraulic cover-opening device is designed to ease labor.