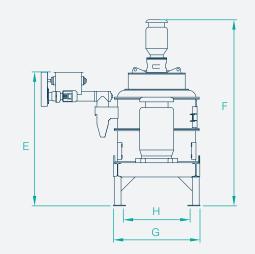

## Dimension

| Туре     | Α    | В    | С    | D   | E    | F    | G    | н    | 1    | J    |
|----------|------|------|------|-----|------|------|------|------|------|------|
| AHFL 82  | 1037 | 2437 | 987  | 851 | 1788 | 2652 | 1120 | 920  | 625  | 727  |
| AHFL 110 | 923  | 2157 | 948  | 857 | 2047 | 2767 | 1215 | 905  | 800  | 962  |
| AHFL 130 | 1107 | 2831 | 1205 | 990 | 2365 | 3286 | 1530 | 1180 | 954  | 1023 |
| AHFL 160 | 1700 | 3670 | 1330 | 850 | 2200 | 3300 | 2020 | 1620 | 1175 | 1065 |