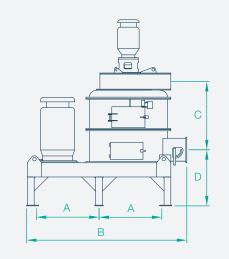

## Dimension

| Туре     | Α    | В    | С    | D   | E    | F    | G    | н    | 1    | J    |
|----------|------|------|------|-----|------|------|------|------|------|------|
| AHFL 82  | 1037 | 2437 | 987  | 851 | 1788 | 2652 | 1120 | 920  | 625  | 727  |
| AHFL 110 | 923  | 2157 | 948  | 857 | 2047 | 2767 | 1215 | 905  | 800  | 962  |
| AHFL 130 | 1107 | 2831 | 1205 | 990 | 2365 | 3286 | 1530 | 1180 | 954  | 1023 |
| AHFL 160 | 1700 | 3670 | 1330 | 850 | 2200 | 3300 | 2020 | 1620 | 1175 | 1065 |