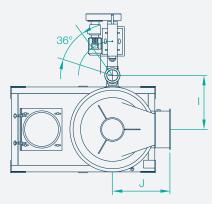

## Dimension

| Туре     | Α    | В    | С    | D   | E    | F    | G    | н    | 1    | J    |
|----------|------|------|------|-----|------|------|------|------|------|------|
| AHFL 82  | 1037 | 2437 | 987  | 851 | 1788 | 2652 | 1120 | 920  | 625  | 727  |
| AHFL 110 | 923  | 2157 | 948  | 857 | 2047 | 2767 | 1215 | 905  | 800  | 962  |
| AHFL 130 | 1107 | 2831 | 1205 | 990 | 2365 | 3286 | 1530 | 1180 | 954  | 1023 |
| AHFL 160 | 1700 | 3670 | 1330 | 850 | 2200 | 3300 | 2020 | 1620 | 1175 | 1065 |