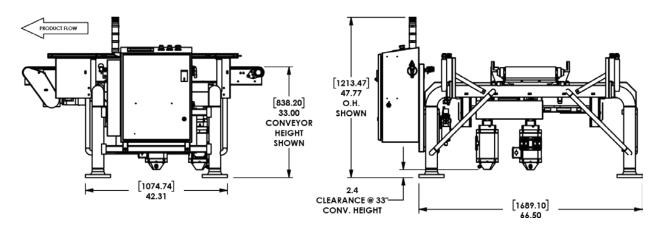

## **Options:**

- Servo driven
- Pan metering system
- Different conveyor lengths

| SPECIFICATIONS                           |  |
|------------------------------------------|--|
| ELECTRICAL:                              |  |
| 380/480 VOLT, 50/60 HZ., 3 PHASE, 20 AMP |  |
| AIR:                                     |  |
| 80 PSI @ 3 SCFM Max                      |  |