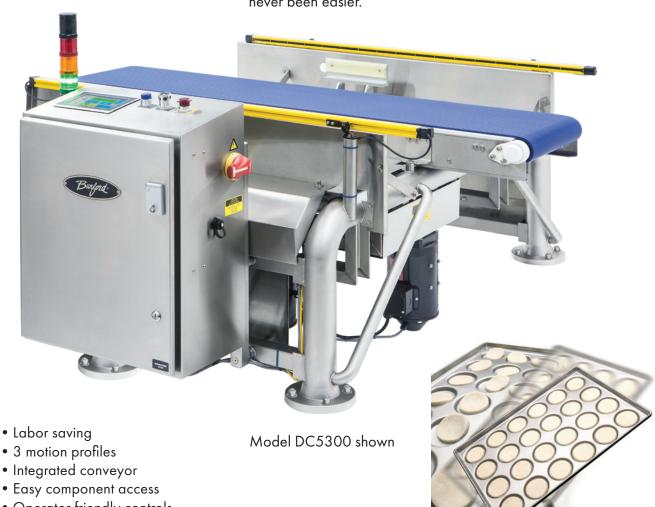

## MODEL DC5200 - RIGHT HAND, MODEL DC5300 - LEFT HAND

The Burford® Smart Shaker is designed with integrated pan clamps that center dough pieces by using orbital, in-line or hardway motion. Depending on your product configuration, the DC5200 can be programmed for the specific motion that will provide the best results. Through innovative technology dough correction has never been easier.

- Easy component access
- Operator friendly controls
- Automated pan clamp system

PRACTICAL SOLUTIONS THROUGH INNOVATIVE TECHNOLOGIES

Burkor

**CALL US TODAY 1-877-BURFORD (287-3673)** 