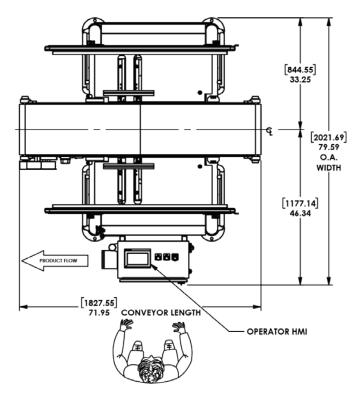

## **Options:**

- Servo driven
- Pan metering system
- Different conveyor lengths

| SPECIFICATIONS                           |  |
|------------------------------------------|--|
| ELECTRICAL:                              |  |
| 380/480 VOLT, 50/60 HZ., 3 PHASE, 20 AMP |  |
| AIR:                                     |  |
| 80 PSI @ 3 SCFM Max                      |  |