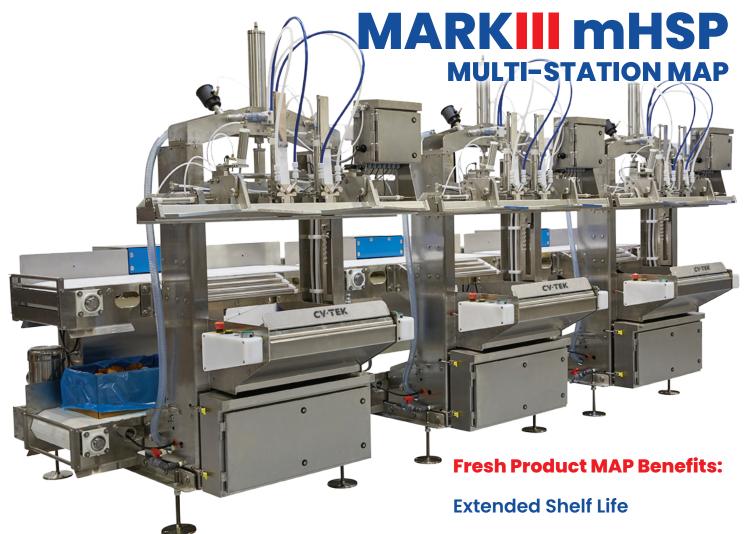

## Mark | mHSP

The Corr-Vac mHSP MAP has an automatic case in-feed, positioning, & out-feed. Single employee operation of 3-modules. Easy to change M.A.P. to controlled vacuum packaging, to seal 1-4 bags & master outer bags

The 2, 3, 4 or more stations give unprecedented flexibility & high M.A.P. packaging speeds

Available in 2, 3, 4 or more stations

#### **EACH MODULE**

- 54" stainless steel hot bar sealing system with cool-edge and Teflon® tape
- Easy open twin Teflon® vacuum/ gas flush probes allow 100% sanitation & inspection
- Smart-belt infeed and discharge conveyor. No stop & start degradation.
- Stainless steel gas accumulator tank optimizes cycle time with side mounted Cuno filter
- One enclosed 38 CFM vacuum pump per head (add H<sub>2</sub>O ring pumps or venturi air-pumps)
- ▶ Independent operation if one module goes down, remaining modules continue to run