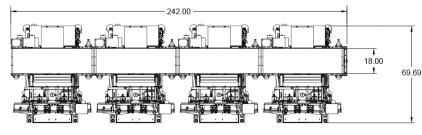

Frame: Solid 7-gauge polished stainless steel (2B finish)

**Belts:** 18-inch standard (46cm)

**Case**: 10 - 90 lbs. Up to 15.25"H (4.5kg - 41kg/39cm)

**Power:** 480VAC - 20 amps/ 3 ph/ 60 hz - standard

**Air:** 5 cfm @ 90 psi - one 3/4" line