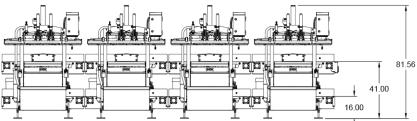

Frame: Solid 7-gauge polished stainless steel (2B finish)

**Belts:** 18-inch standard (46cm)

**Case**: 10 - 90 lbs. Up to 15.25"H (4.5kg - 41kg/39cm)

**Power:** 480VAC - 20 amps/ 3 ph/ 60 hz - standard

**Air:** 5 cfm @ 90 psi - one 3/4" line