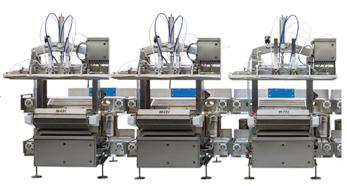

## Mark | mHSP

The Corr-Vac mHSP MAP has an automatic case in-feed, positioning, & out-feed. Single employee operation of 3-modules. Easy to change M.A.P. to controlled vacuum packaging, to seal 1-4 bags & master outer bags

The 2, 3, 4 or more stations give unprecedented flexibility & high M.A.P. packaging speeds

Available in 2, 3, 4 or more stations