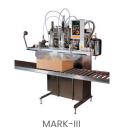

## Mark | mHSP

The Corr-Vac mHSP MAP has an automatic case in-feed, positioning, & out-feed. Single employee operation of 3-modules. Easy to change M.A.P. to controlled vacuum packaging, to seal 1-4 bags & master outer bags

The 2, 3, 4 or more stations give unprecedented flexibility & high M.A.P. packaging speeds

Available in 2, 3, 4 or more stations

### MarkIII mHSP - Features:

#### **ENTIRE UNIT**

- 100% stainless steel and FSMA, FDA, & USDA compliant, optional 3A dairy-grade
- Built-to IP69 specifications, ensuring IP67 compliance wash-down ready

#### **EACH MODULE**

- 54" stainless steel hot bar sealing system with cool-edge and Teflon® tape
- Easy open twin Teflon® vacuum/ gas flush probes allow 100% sanitation & inspection
- Smart-belt infeed and discharge conveyor. No stop & start degradation.
- Stainless steel gas accumulator tank optimizes cycle time with side mounted Cuno filter
- One enclosed 38 CFM vacuum pump per head (add H<sub>2</sub>O ring pumps or venturi air-pumps)
- ▶ Independent operation if one module goes down, remaining modules continue to run

Frame: Solid 7-gauge polished stainless steel (2B finish)

**Belts:** 18-inch standard (46cm)

**Case**: 10 - 90 lbs. Up to 15.25"H (4.5kg - 41kg/39cm)

**Power:** 480VAC - 20 amps/ 3 ph/ 60 hz - standard

**Air:** 5 cfm @ 90 psi - one 3/4" line

**Gas:** (C02, N) : one - 1" line at 100 psi

**Speed:** 3 to 4 cases per minute per module