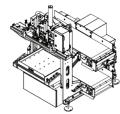

## Mark | mHSP

The Corr-Vac mHSP MAP has an automatic case in-feed, positioning, & out-feed. Single employee operation of 3-modules. Easy to change M.A.P. to controlled vacuum packaging, to seal 1-4 bags & master outer bags

The 2, 3, 4 or more stations give unprecedented flexibility & high M.A.P. packaging speeds

Available in 2, 3, 4 or more stations

### MarkIII mHSP - Features: