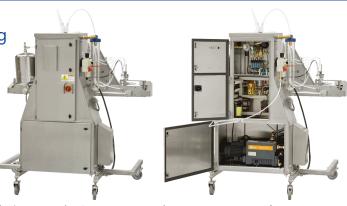

maximize your uptime and increase packaging efficiencies.

The model V45 combines durability and sleek design and versatility of a superior VFFS machine. The result is an intermittent motion vertical bagging solution that is designed to withstand harsh environments where high pressure washdown is required.

V-45 is perfect for these and other applications

POULTRY | BEEF & PORK | FISH | PREPARED MEATS | CHEESE | NUTS | PRODUCE & FRESH-CUT | POWDERS | ORGANICS | INDUSTRIAL



### V45 VFFS

The Corr-Vac Modified Atmosphere Packaging Machine has a 1355mm/53.5" peatable seal pressure. Wrinkles and gussets are no longer an issue, the MAP-Vac simply seals right through them.

With Twin Teflon® gas-flush/vacuum probes at 9.25" or 15 inch spacing, the unit opens easily and can be 100% sanitized.



Electrical, pneumatics & vacuum pump in separate waterproof compartments

#### V45 VFFS - Features:

- ▶ 100% stainless steel and FSMA, FDA, & USDA compliant, optional 3A dairy-grade
- Built-to IP69 specifications, ensuring IP67 compliance wash-down ready
- Tool-less forming horn changes

- ▶ B & R controls
- Recipe-based color touchscreen
- Robust, self-aligning stainless steel jaws
- Servo-driven vacuum belts with integrated brushes

#### V45 VFFS - Accessories:

- Gas flush for MAP applications
  - · Roll stock cart
- Film printer
  - Infeed/discharge conveyors
  - 3" unwind shafts for up to 18" film rolls
  - Dehumidifier in control box
  - Poly-resistive seal bars

#### **SPECIFICATIONS**

**Bag styles:** Pillow & Gusset **Speeds:** Up to 45/minute

Bag widths: Up to 13"

**Electric