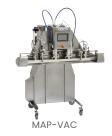

### V45 VFFS

The Corr-Vac Modified Atmosphere Packaging Machine has a 1355mm/53.5" peatable seal pressure. Wrinkles and gussets are no longer an issue, the MAP-Vac simply seals right through them.

With Twin Teflon® gas-flush/vacuum probes at 9.25" or 15 inch spacing, the unit opens easily and can be 100% sanitized.

Electrical, pneumatics & vacuum pump in separate waterproof compartments