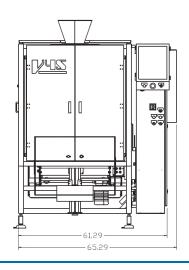

#### **SPECIFICATIONS**

**Bag styles:** Pillow & Gusset **Speeds:** Up to 45/minute

Bag widths: Up to 13"

**Electrical:** 

440-480V/30A/3PH

Air: 80 psi

CO<sup>2</sup> Capability: 10 cfm at 100 psig (if required)