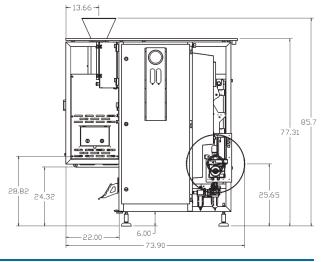

#### **SPECIFICATIONS**

**Bag styles:** Pillow & Gusset **Speeds:** Up to 45/minute

Bag widths: Up to 13"

**Electrical:** 

440-480V/30A/3PH

Air: 80 psi

CO<sup>2</sup> Capability: 10 cfm at 100 psig (if required)