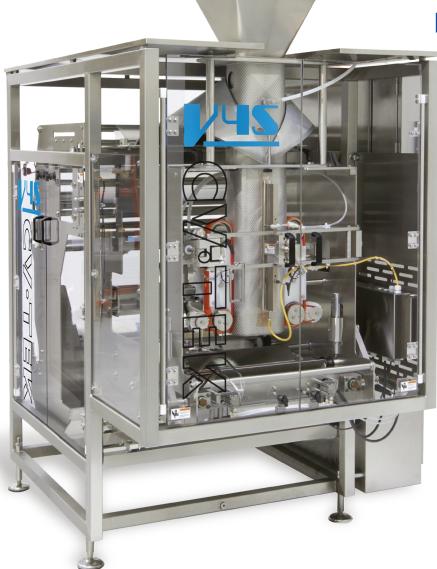

## **Packaging System**

Designed with purpose, the CV-TEK V45 features all stainless steel design allowing machine hose down without covering any components. From easy change features to user friendly controls and a highly efficient operating system, this rugged solution will maximize your uptime and increase packaging efficiencies.

The model V45 combines durability and sleek design and versatility of a superior VFFS machine. The result is an intermittent motion vertical bagging solution that is designed to withstand harsh environments where high pressure washdown is required.

#### V45 VFFS - Features:

- ▶ 100% stainless steel and FSMA, FDA, & USDA compliant, optional 3A dairy-grade
- Built-to IP69 specifications, ensuring IP67 compliance wash-down ready
- Tool-less forming horn changes

- ▶ B & R controls
- Recipe-based color touchscreen
- Robust, self-aligning stainless steel jaws
- Servo-driven vacuum belts with integrated brushes