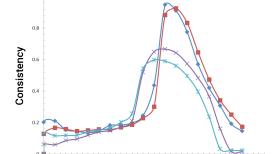

An example of data collection from multiple addition trials with the same formulation processed under different temperature conditions

Liquid binder ratio (ml/q)