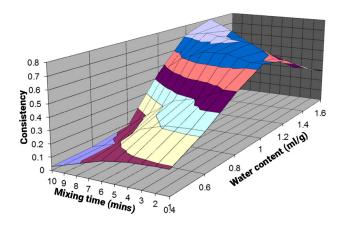

Once a series of experiments have been carried out at various binder ratios a three dimensional plot can be produced (as shown) giving an indication of the torque response of a formulation with respect to both binder ratio and mixing time.