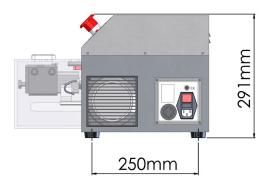

# CALEVA MIXER TORQUE RHEOMETER

General arrangement diagram
Base unit weight approximately 35 kg