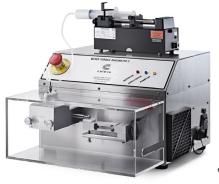

#### CHARACTERIZE THE CONSISTENCY OF YOUR WET MASS

The Units

The Caleva Mixer Torque Rheometer with automatic binder addition pump and laptop with necessary software

Automatic binder unit so that trials can proceed without operator intervention Laptop PC included with required software