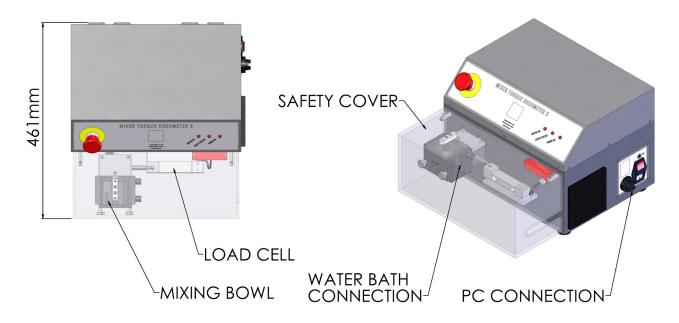

# CALEVA MIXER TORQUE RHEOMETER

General arrangement diagram
Base unit weight approximately 35 kg