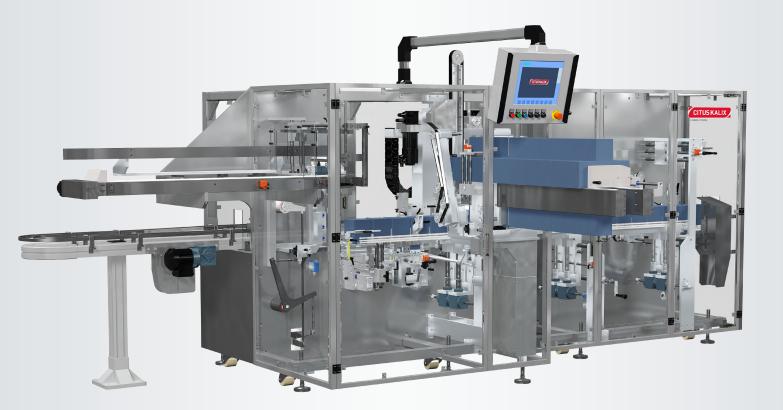

## KALIX KV800

80 parts/minute vertical cartoning machine

## THE VERTICAL CARTONER FOR ULTIMATE COSMETIC CARE

The KV800, with a speed of 80 cartons per minute, delivers high-performance with top-level flexibility and extremely fast format changeovers. Almost every shape can run on the machine, from round jars or bottles to more sophisticated designs. Set-up worries can be left behind as the KV800 combines easy size part installation with tool-free adjustments. If you have been searching for Citus Kalix values in a vertical cartoner, then the KV800 is made for you.