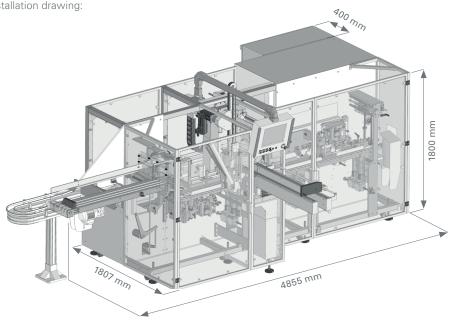

ecipe.

#### 4- Carton closures

The positive principles of closure ensure perfect closing of the carton flaps. Every movement is mechanical and linear. All the adjustments are centralized and simplified allowing absolute repeatability and short changeover times.



#### **5- Finished product outfeed**

The finished products exit the machine on a horizontal belt. In case of a defective product, its rejection is performed sideward.

#### **6- Liner insertion (option)**

Optionally, the KV800 can be equipped with a liner module, composed of a feeder, a suction arm and a pusher. Thanks to a guiding tunnel, the liner is introduced into the carton before the product insertion.





#### **Product insertion**



#### **Carton closure**



## **TECHNICAL CHARACTERISTICS**

Installation drawing:



#### 1. Change over time:

• Format change in 15 minutes

#### 2. Technical features:

- Fully automatic, vertical, intermittent cartoner for pre-folded cartons with reverse or airplane flaps
- Integrated conveyor and product infeed for jars or bottles
- Carton transfer by plastic belts to avoid scratches
- Pick-up, opening and closure of carton with positive movements
- Adjustable speed on the display
- Display with color touch screen
- Swiveling electrical cabinet
- Guards in stainless steel and PMMA
- Noise level less than 80dbA at 1 meter
- SIEMENS 12" color touch screen
- SIEMENS PLC
- CGMP machine
- Operator safety: Starting the machine is impossible without all guards closed
- Interlocking system to prevent the opening when machine is running
- Safety: Complies with CE standards