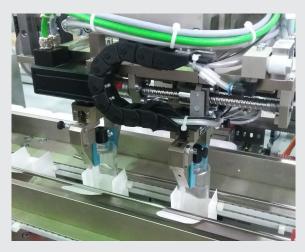

#### 2- Carton transfer

Carton picking-up and opening are performed by two suction cups arms using positive movements. The carton is transferred and held vertically by plastic cleats and synchronized belts.

#### **3- Product insertion**

- 2 pneumatic grippers take 2 products at the time from the conveyor and place them vertically into the cartons.
- The entire infeed system is equipped with brushless motors, whose settings are done automatically on the touchscreen through the format recipe.

#### Perfect product care:

- Careful handling protects the most delicate cartons
- Pick-up and opening of the carton by suction cups
- Carton perfectly shaped at the 1st station
- Closure by gentle movements, without scuffing