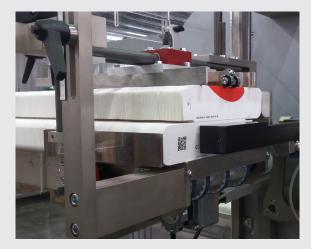

tem is equipped with brushless motors, whose settings are done automatically on the touchscreen through the format recipe.

#### 4- Carton closures

The positive principles of closure ensure perfect closing of the carton flaps. Every movement is mechanical and linear. All the adjustments are centralized and simplified allowing absolute repeatability and short changeover times.



#### **5- Finished product outfeed**

The finished products exit the machine on a horizontal belt. In case of a defective product, its rejection is performed sideward.

#### **6- Liner insertion (option)**

Optionally, the KV800 can be equipped with a liner module, composed of a feeder, a suction arm and a pusher. Thanks to a guiding tunnel, the liner is introduced into the carton before the product insertion.





#### **Product insertion**



#### **Carton closure**



## **TECHNICAL CHARACTERISTICS**

Installation drawing:



#### 1. Change over time:

• Format change in 15 minutes

#### 2. Technical features:

- Fully automatic, vertical, intermittent cartoner for pre-folded cartons with reverse or airplane flaps
- Integrated conveyor and product infeed for jars or bottles
- Carton transfer by plastic belts to avoid scratches
- Pick-up, opening and closure of carton with positive movements
- Adjustable speed on the display
- Display with color touch screen
- Swiveling electrical cabinet
- Guards in stainless steel and PMMA
- Noise level less than 80dbA at 1 meter
- SIEMENS 12" color touch screen
- SIEMENS PLC
- CGMP machine
- Operator safety: Starting the machine is impossible without all guard