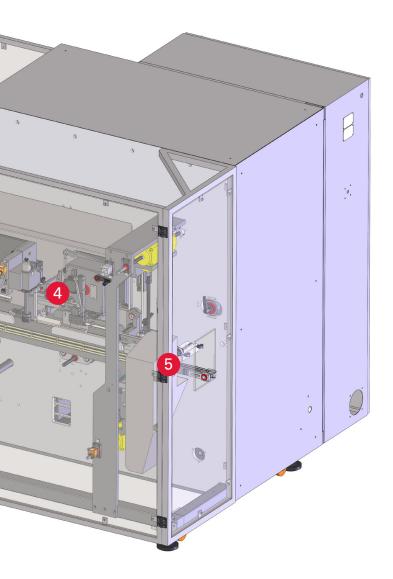

#### 4- Carton closures

The positive principles of closure ensure perfect closing of the carton flaps. Every movement is mechanical and linear. All the adjustments are centralized and simplified allowing absolute repeatability and short changeover times.

#### **5- Finished product outfeed**

The finished products exit the machine on a horizontal belt. In case of a defective product, its rejection is performed sideward.