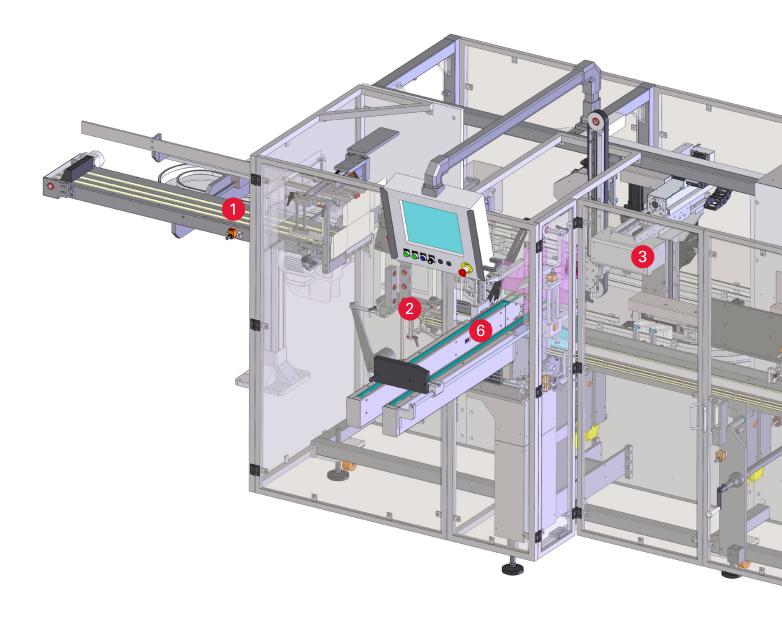

#### **1- Horizontal belt feeding**

Pre-folded cartons are placed horizontally on a motorized belt, granting improved access and minimum operator supervision.

#### 2- Carton transfer

Carton picking-up and opening are performed by two suction cups arms using positive movements. The carton is transferred and held vertically by plastic cleats and synchronized belts.

#### **3- Product insertion**

- 2 pneumatic grippers take 2 products at the time from the conveyor and place them vertically into the cartons.
- The entire infeed system is equipped with brushless motors, whose settings are done automatically on the touchscreen through the format recipe.

#### **6- Liner insertion (option)**

Optionally, the KV800 can be equipped with a liner module, composed of a feeder, a suction arm and a pusher. Thanks to a guiding tunnel, the liner is introduced into the carton before the product insertion.