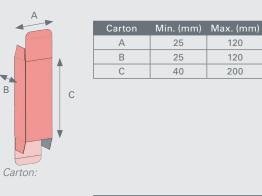

#### 4. Cartons & booklets dimensions:

| A B                                                                                                                                                                                                                                                                                                                                                                                                                                                                                                                                                                                                                                                                                                                                                                                                                                                                                                                                                                                                                                                                                                                                                                                                                                                                                                                                                                                                                                                                                                                                                                                                                                                                                                                                                                                                                                                                                                                                                                                                                                                                                                                            | Booklet | Min. (mm) | Max. (mm) |
|--------------------------------------------------------------------------------------------------------------------------------------------------------------------------------------------------------------------------------------------------------------------------------------------------------------------------------------------------------------------------------------------------------------------------------------------------------------------------------------------------------------------------------------------------------------------------------------------------------------------------------------------------------------------------------------------------------------------------------------------------------------------------------------------------------------------------------------------------------------------------------------------------------------------------------------------------------------------------------------------------------------------------------------------------------------------------------------------------------------------------------------------------------------------------------------------------------------------------------------------------------------------------------------------------------------------------------------------------------------------------------------------------------------------------------------------------------------------------------------------------------------------------------------------------------------------------------------------------------------------------------------------------------------------------------------------------------------------------------------------------------------------------------------------------------------------------------------------------------------------------------------------------------------------------------------------------------------------------------------------------------------------------------------------------------------------------------------------------------------------------------|---------|-----------|-----------|
|                                                                                                                                                                                                                                                                                                                                                                                                                                                                                                                                                                                                                                                                                                                                                                                                                                                                                                                                                                                                                                                                                                                                                                                                                                                                                                                                                                                                                                                                                                                                                                                                                                                                                                                                                                                                                                                                                                                                                                                                                                                                                                                                | A       | 30        | 70        |
| HIN IN                                                                                                                                                                                                                                                                                                                                                                                                                                                                                                                                                                                                                                                                                                                                                                                                                                                                                                                                                                                                                                                                                                                                                                                                                                                                                                                                                                                                                                                                                                                                                                                                                                                                                                                                                                                                                                                                                                                                                                                                                                                                                                                         | В       | 30        | 110       |
| and the second s |         |           |           |

120

120

200

Booklet: