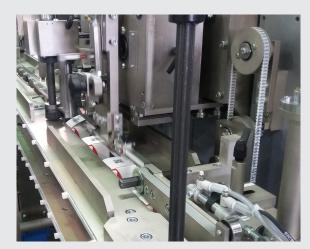

#### **1- Horizontal belt feeding**

Pre-folded cartons are placed horizontally on a motorized belt, granting improved access and minimum operator supervision.

#### 2- Carton transfer

Carton picking-up and opening are performed by two suction cups arms using positive movements. The carton is transferred and held vertically by plastic cleats and synchronized belts.

#### **3- Product insertion**

- 2 pneumatic grippers take 2 products at the time from the conveyor and place them vertically into the cartons.
- The entire infeed system is equipped with brushless motors, whose settings are done automatically on the touchscreen through the format recipe.