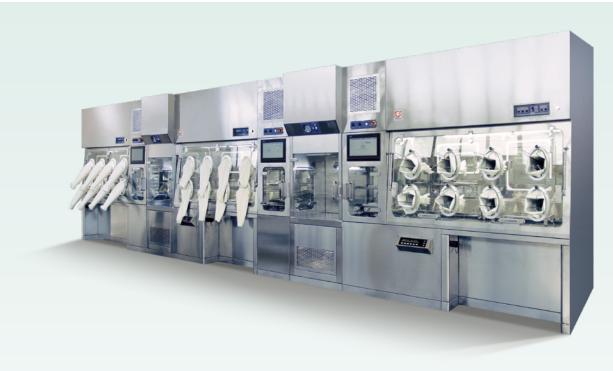

## **VALUECELL COMBI**

## Stand alone Cell & Gene Therapy isolator combining different basic modules

This concept puts together several options allowing different approaches to various aspects of Cell Therapy Manufacturing.

As an example, it happens sometimes, in particular with starting material, decontamination cannot be performed by Hydrogen Peroxide. In this case we need a flexible way for decontaminating items using a successive "Passages", upgrading the cleanliness of the materials up to the full "Grade A" of the processing chambers. Therefore, this isolator includes a Laminar flow hood, where manual decontamination can take place and a way to pass materials without interrupting the pressure cascade among the environments.

The system can be fully equipped for a stand-alone manufacturing, holding centrifuges, quarantine incubators, process incubators, fully integrated, allowing tens of patients to be manufactured at the same time, and full capabilities for all-in-one upstream, processing and downstream operations including integrated filling or product packing options.

Configurations can vary, putting together a COMBInation of different modules with different equipment, different connections among modules and different accessory parts. This system can be considered a general-purpose system particularly suitable for full Cell&Gene manufacturing in small-medium realities.