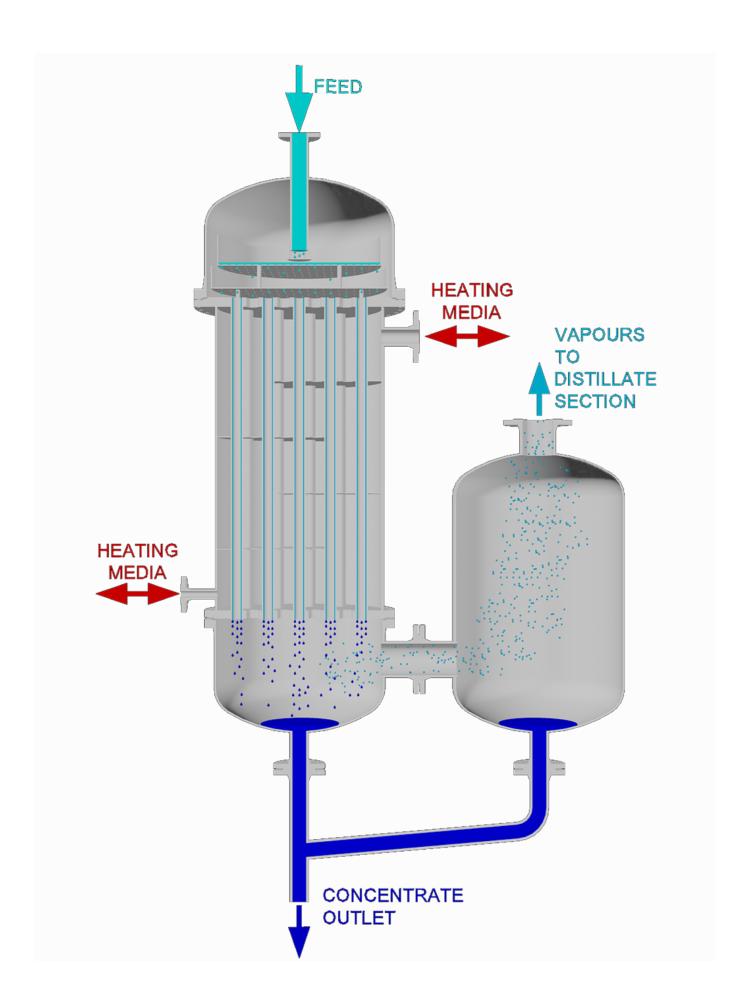

## Gentle separation with minimum investment

The product feed enters through the top and the, via a distribution system, is equally distributed to each of the tubes. The liquid film moves downward due to the effect of gravity, during the fall through the tubes the volatile fraction is evaporated and leaves the equipment through the top or the bottom, depending on the equipment configuration.