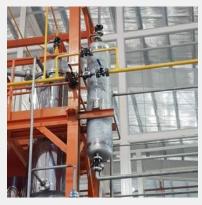

# FALLING FILM EVAPORATOR

Gentle separation with minimum investment

## Gentle separation with minimum investment

The product feed enters through the top and the, via a distribution system, is equally distributed to each of the tubes. The liquid film moves downward due to the effect of gravity, during the fall through the tubes the volatile fraction is evaporated and leaves the equipment through the top or the bottom, depending on the equipment configuration.

### ADVANTAGES

- Low residence time Minimal residence time.
- Minimal investment.
- Suitable for multiple effect evaporation or mechanical vapor recompression to reduce energy costs.