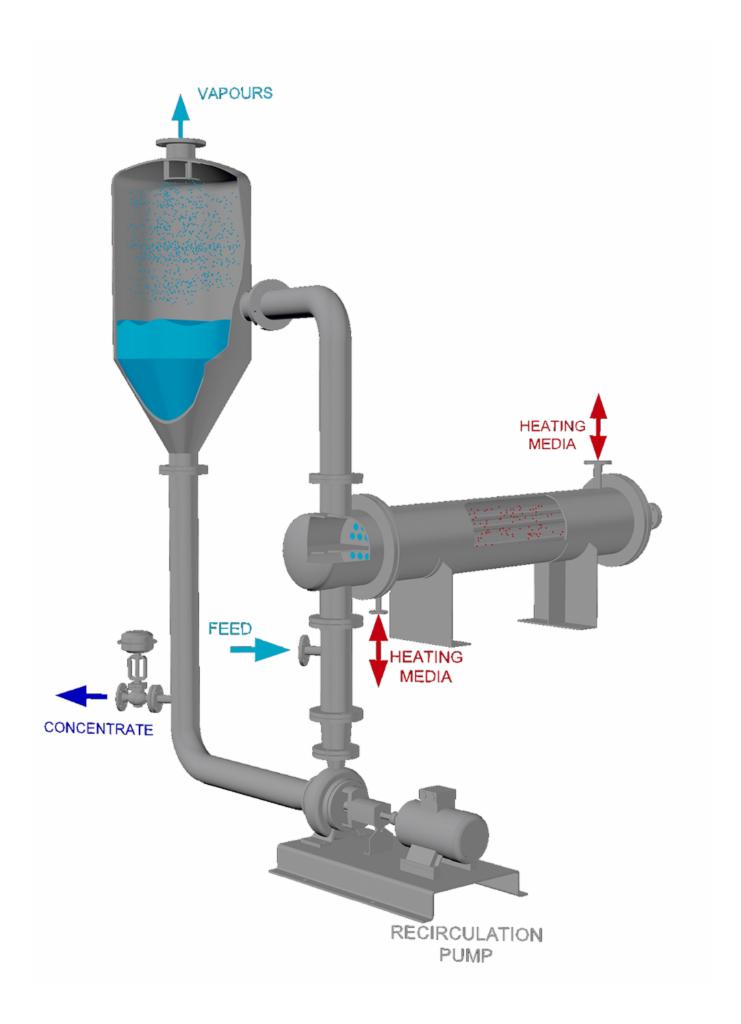

#### Robust equipment for difficult handle processes

Feed liquid enters the recirculation stage and is pumped through heat exchanger, the product is superheated and then enters a flash vessel where the low boilers are evaporated. Thanks to the recirculation, a high global heat transmission coefficient is achieved and allows for the work with solid content or highly viscous products

#### ADVANTAGES

- The equipment can handle solid content or high viscous products.
- High evaporation rates.
- Suitable for multiple effect evaporation or vapor recompression for energy saving.
- It can be designed in a horizontal arrangement.