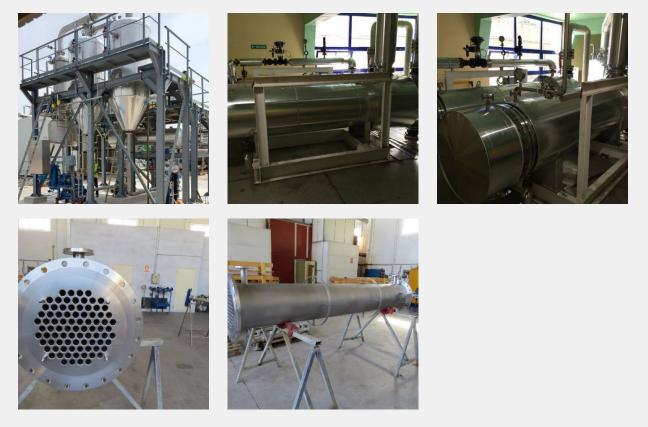

fficult handle processes

Feed liquid enters the recirculation stage and is pumped through heat exchanger, the product is superheated and then enters a flash vessel where the low boilers are evaporated. Thanks to the recirculation, a high global heat transmission coefficient is achieved and allows for the work with solid content or highly viscous products

#### ADVANTAGES

- The equipment can handle solid content or high viscous products.
- High evaporation rates.
- Suitable for multiple effect evaporation or vapor recompression for energy saving.
- It can be designed in a horizontal arrangement.



### Questions? We are here to help.

If you'd like to talk with a sales representative about purchasing De Dietrich Process Systems's products and services, you can reach us here.

## GALLERY