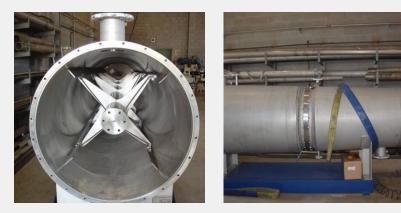

## HORIZONTAL THIN FILM EVAPORATOR



www.dedietrich.com - 1 of 3 pages

Horizontal arrangement in thin film, in contrast to vertical arrangement, allows the control of product residency time within the equipment therefore achieving elevated evaporation rates and furthermore carryout continuous reactions as well as reactive distillation.

## ADVANTAGES

- Continuous distillation.
- High evaporation rates.
- Suitable for continuous reactions and reactive distillation.



## Questions? We are here to help.

If you'd like to talk with a sales representative about purchasing De Dietrich Process Systems's products and services, you can reach us here.

## GALLERY