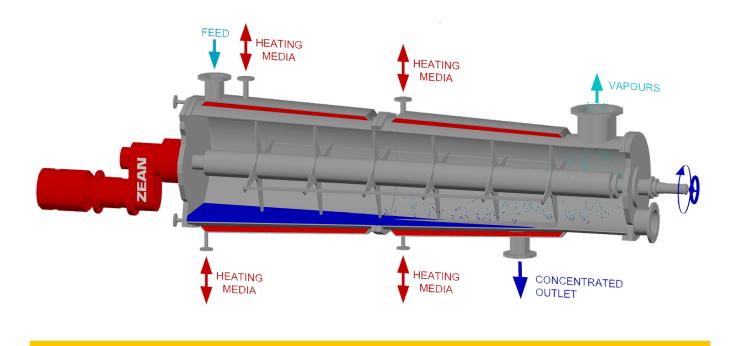

## HORIZONTAL THIN FILM EVAPORATOR

www.dedietrich.com - 1 of 3 pages

Horizontal arrangement in thin film, in contrast to vertical arrangement, allows the control of product residency time within the equipment therefore achieving elevated evaporation rates and furthermore carryout continuous reactions as well as reactive distillation.

## ADVANTAGES

- Continuous distillation.
- High evaporation rates.
- Suitable for continuous reactions and reactive distillation.