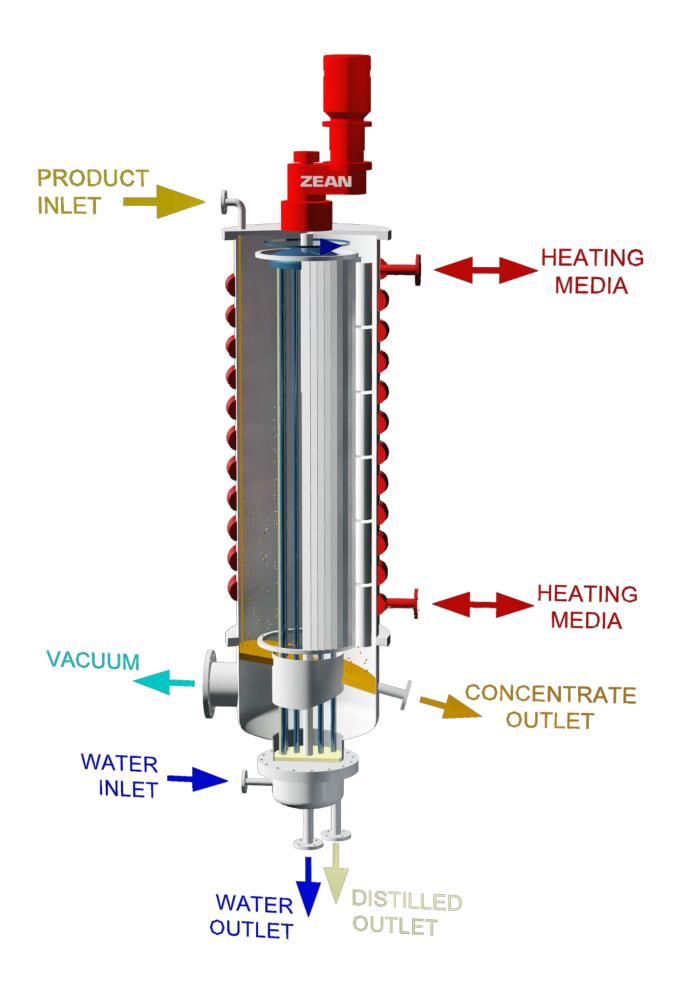

## SHORT PATH EVAPORATOR

The unique evaporator for extraordinary applications

# THE UNIQUE EVAPORATOR FOR EXTRAORDINARY APPLICATIONS

The product flows along the inside wall and it's distributed by means of the rotating distributor. Thanks to the internal rotor a high separation efficiency is achieved, the internal rotor has different arrangements: rollers and wipers basically, the elastomers are carefully selected according to the specific product and working temperature. The evaporator has an internal condenser to reduce pressure losses and to get higher vacuum up to 0.001 mbar. The concentrated product leaves the equipment at the bottom section and vapor generated is conducted to the internal condenser and leave the evaporator as a distilled product.

Main applications are: distillation of Squalene, Sterols, Vitamin E, Omega 3 fatty acids (edible oil industry), colour and odour improvement in intermediate chemical products, mineral oil purification and waxes purification.

#### **ADVANTAGES**

- Vacuum distillation up to 0.001mbar
- Very low process temperatures suitable for heat sensitive products
- Low residence time