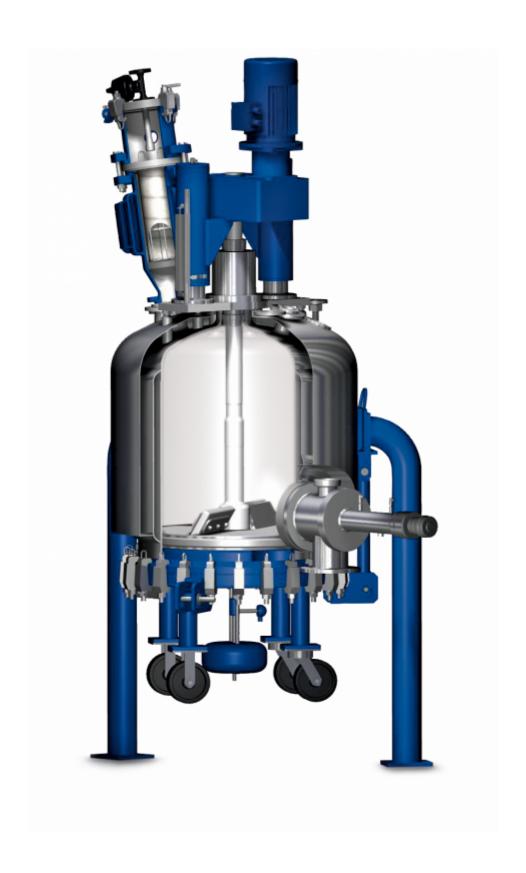

## STATIC NUTSCHE FILTERS

Static liquid-solid separation - that is the purpose of Nutsche filters. Fitted with a filtration media at the bottom and suitable for vacuum of pressure applications, Nutsche filters are a larger scale version of the well known lab Büchner filter

## Simple liquid-solid separation

Whether manufactured in QVF glass, De Dietrich glass-lined steel, stainless steel or hastelloy, Nutsched filters all follow the same principle. A filter media is placed at the bottom of the vessel, allowing a slurry to be loaded and the solids (usually crystals) to be separated from their mother liquor.