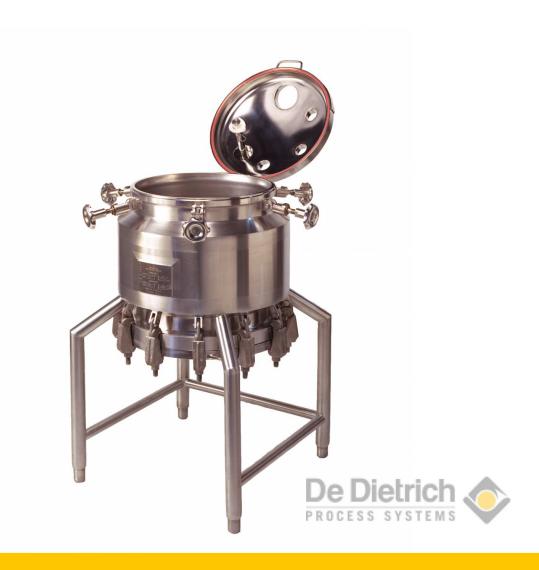

## STATIC NUTSCHE FILTERS

Static liquid-solid separation - that is the purpose of Nutsche filters. Fitted with a filtration media at the bottom and suitable for vacuum of pressure applications, Nutsche filters are a larger scale version of the well known lab Büchner filter

## Simple liquid-solid separation

Whether manufactured in QVF glass, De Dietrich glass-lined steel, stainless steel or hastelloy, Nutsched filters all follow the same principle. A filter media is placed at the bottom of the vessel, allowing a slurry to be loaded and the solids (usually crystals) to be separated from their mother liquor.