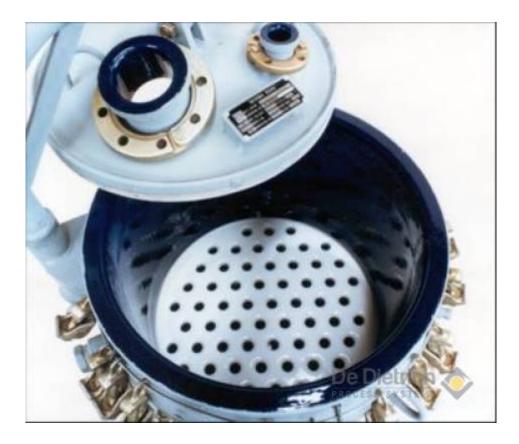

## Simple liquid-solid separation

Whether manufactured in QVF glass, De Dietrich glass-lined steel, stainless steel or hastelloy, Nutsched filters all follow the same principle. A filter media is placed at the bottom of the vessel, allowing a slurry to be loaded and the solids (usually crystals) to be separated from their mother liquor.