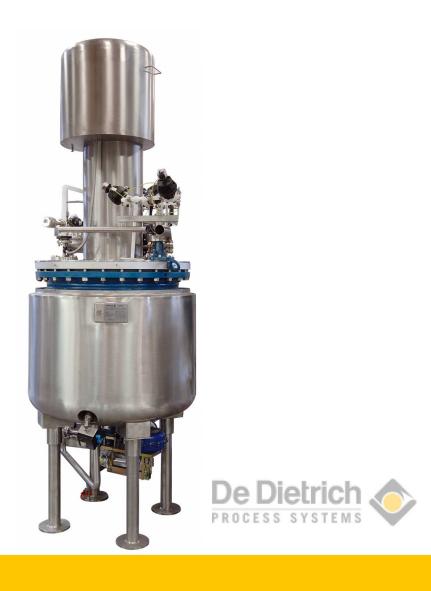

# PHARMA REACTOR

Innovative reactors provide optimal cleanability

#### **CHARACTERISTICS**

- A wide range from 63 I up to 630 I
- Optimization of the thermal transfer and the mixing performances (OptiMix®)
- Glass-lined flat cover with excellent surface finish and pad nozzles
- Polished 316L Stainless Steel sheathing on drive and motor
- CIP validation
- Successful test results

#### **ADVANTAGES**

- OptiMix design for high agitation performances, more connections and less dead zones
- A range of advanced solutions like:
  - Fused Glass quick release opening (by request)
  - Flat seal outlet valve
  - Pad nozzles
  - Reversed mechanical seal
- High performing spray balls: different materials available (in Alloy or PTFE)