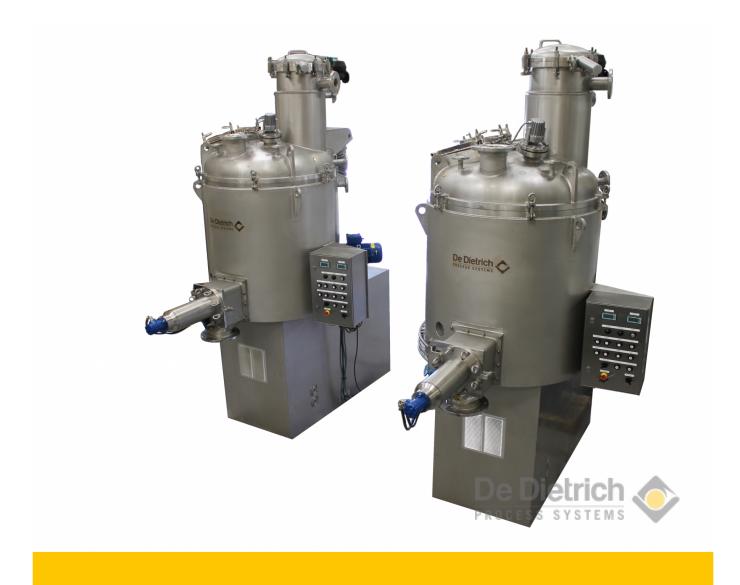

# PAN DRYER

The Guedu® Pan Dryer is adapted for dynamic vacuum drying of delicate, heatsensitive product, requiring low residual moisture. The agitated drying allows a good mixing and a thermal homogeneity which ensures even drying.

### FLEXIBLE :

A robust, proven design, the Guedu dryer is adapted to all conditions of use.

## **COMPACT**:

The design has an excellent volume to footprint ratio, simplifying installation in your existing plant.