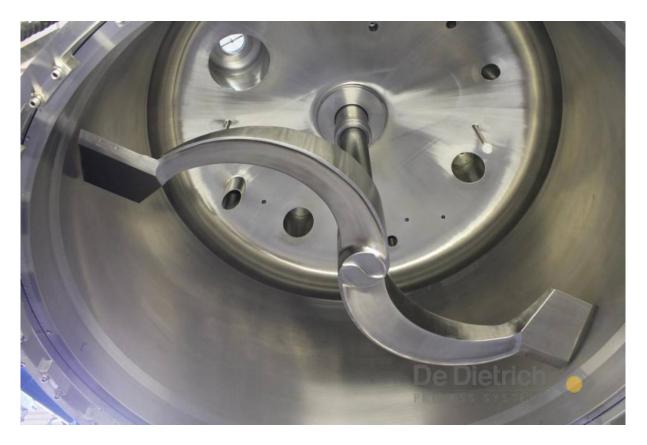

## Focus on: agitation:

The Guedu® agitator is designed to create an efficient mixing which allows to obtain a good thermal homogeneity, and to dry the product evenly.

By creating a mixing and pumping action in a powder or paste, the Guedu® agitator ensure the homogeneity of your product.

The agitator heating can provide more than 50% of the energy required to dry your product.