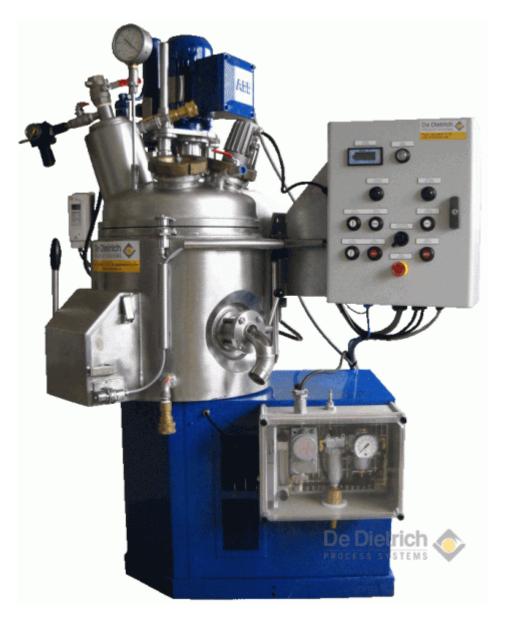

# PAN DRYER

The Guedu® Pan Dryer is adapted for dynamic vacuum drying of delicate, heatsensitive product, requiring low residual moisture. The agitated drying allows a good mixing and a thermal homogeneity which ensures even drying.

### FLEXIBLE :

A robust, proven design, the Guedu dryer is adapted to all conditions of use.

## **COMPACT**:

The design has an excellent volume to footprint ratio, simplifying installation in your existing plant.