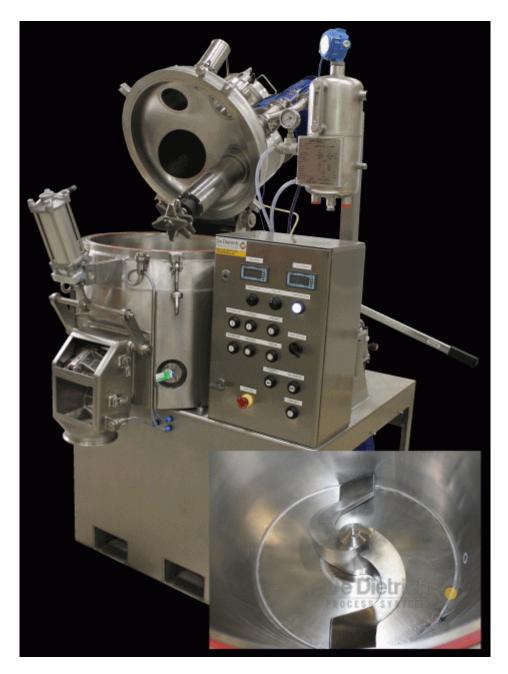

### **EFFICIENT DRYING :**

The design of the agitation is specially developed to facilitate the drying, with a high product renewal rate on the heated surfaces and to ensure efficient heat transfer.

## Focus on: agitation:

The Guedu® agitator is designed to create an efficient mixing which allows to obtain a good thermal homogeneity, and to dry the product evenly.

By creating a mixing and pumping action in a powder or paste, the Guedu® agitator ensure the homogeneity of your product.

The agitator heating can provide more than 50% of the energy required to dry your product.