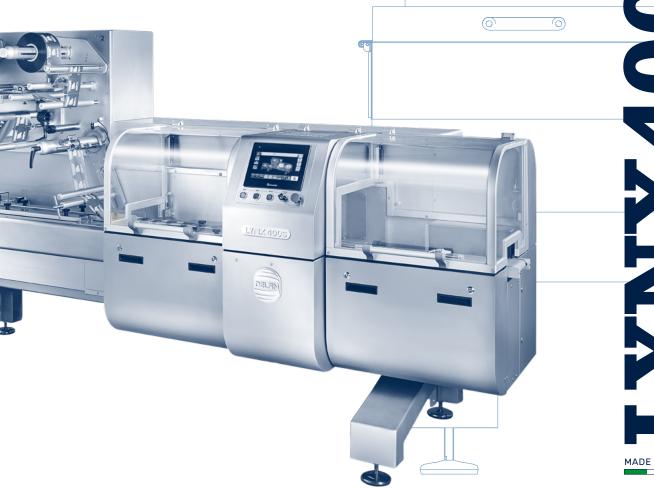

Horizontal flow pack

SA COLONIALY

- RAL 9006 grey painted steel frame with AISI 304 stainless steel guards;
- Longitudinal sealing unit consisting of four pairs of wheels: pulling, re-heating, sealing and sealing flap;
- Rotary transverse sealing unit with one or multiple sealing up-jaw;
- One or double self-centring reel holder. On request automatic splicing;
- Outfeed conveyor 1000 mm long;
- Fixed or adjustable forming tunnel;
- Photocell for printed film;
- Label unit;
- Provision for automatic feeding;
- Photocell for "No Product No Bag";
- Microswitch for end of film;
- Band applicator for easy opening of the package;
- Standard spare parts kit;
- Safety guards in transparent shockproof plastic material.