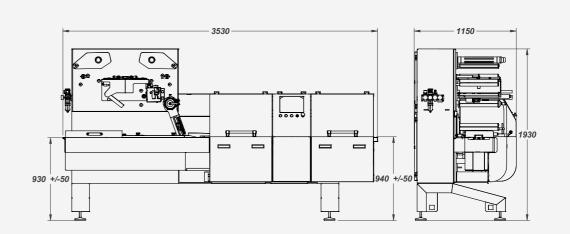

Horizontal flow pack

SA COLONIALY

- RAL 9006 grey painted steel frame with AISI 304 stainless steel guards;
- Longitudinal sealing unit consisting of four pairs of wheels: pulling, re-heating, sealing and sealing flap;
- Rotary transverse sealing unit with one or multiple sealing up-jaw;
- One or double self-centring reel holder. On request automatic splicing;
- Outfeed conveyor 1000 mm long;
- Fixed or adjustable forming tunnel;
- Photocell for printed film;
- Label unit;
- Provision for automatic feeding;
- Photocell for "No Product No Bag";
- Microswitch for end of film;
- Band applicator for easy opening of the package;
- Standard spare parts kit;
- Safety guards in transparent shockproof plastic material.

Motorization by means of 4 independent Brushless motors

Mechanical speed up to 800 cycles per minute

Voltage 400V / 3 phase Earth + Neutral, 50Hz

Machine conforms to CE regulations

Delfin srl Via G. Keplero, 18 36034 Malo, VI – Italy