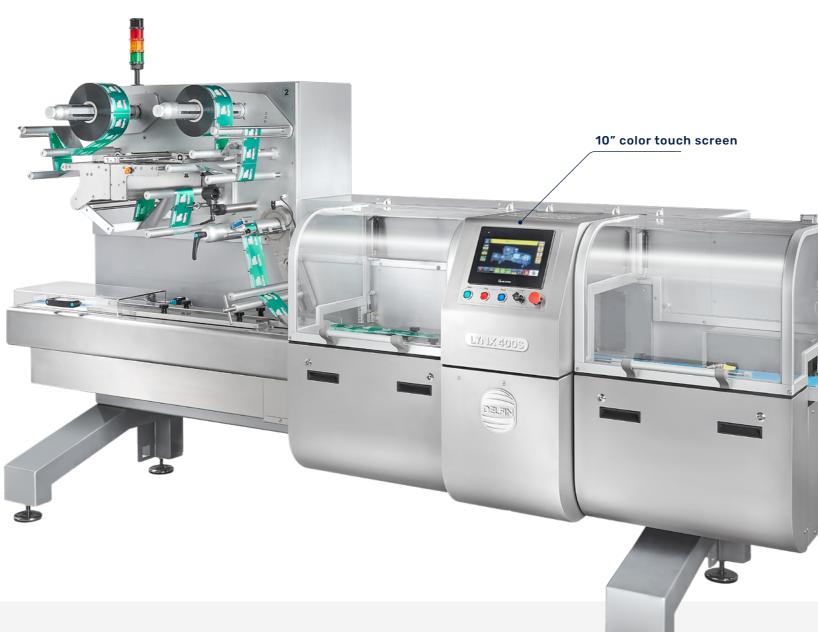

Horizontal flow pack

SA COLONIALY

- RAL 9006 grey painted steel frame with AISI 304 stainless steel guards;
- Longitudinal sealing unit consisting of four pairs of wheels: pulling, re-heating, sealing and sealing flap;
- Rotary transverse sealing unit with one or multiple sealing up-jaw;
- One or double self-centring reel holder. On request automatic splicing;
- Outfeed conveyor 1000 mm long;
- Fixed or adjustable forming tunnel;
- Photocell for printed film;
- Label unit;
- Provision for automatic feeding;
- Photocell for "No Product No Bag";
- Microswitch for end of film;
- Band applicator for easy opening of the package;
- Standard spare parts kit;
- Safety guards in transparent shockproof plastic material.