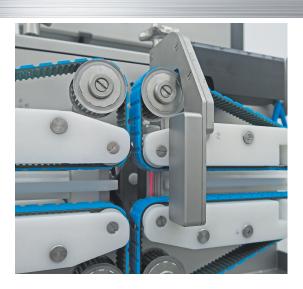

*Calibration of each sausage-type before the cutting-process for more precise cutting-results.* 

Scissor-drive with servo-motor and constant cutting-speed, higher capacity and higher hygienic-standards.