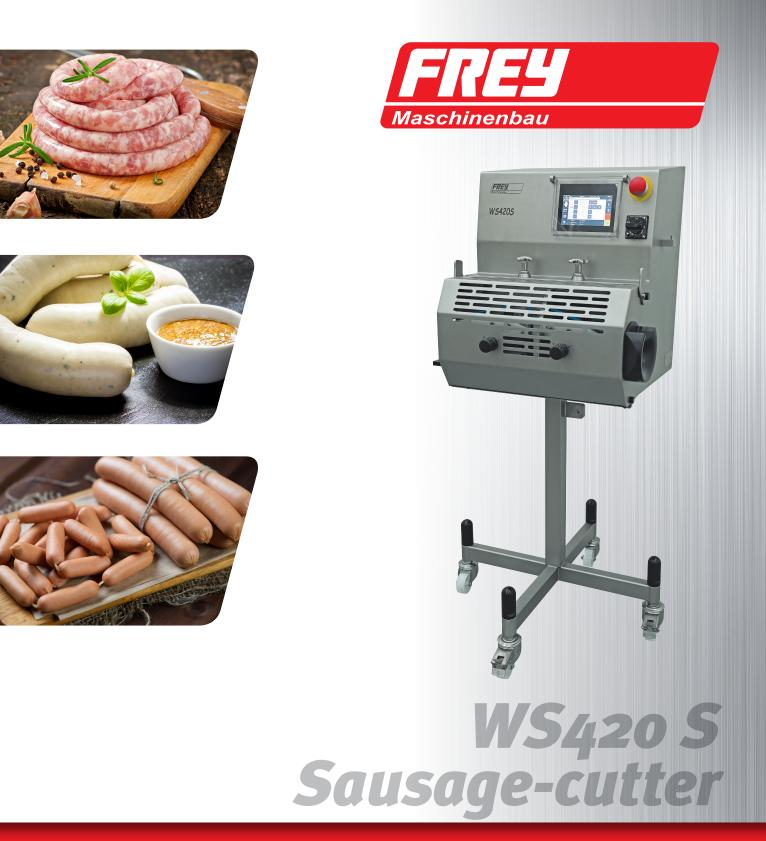

*Calibration of each sausage-type before the cutting-process for more precise cutting-results.* 

Scissor-drive with servo-motor and constant cutting-speed, higher capacity and higher hygienic-standards.