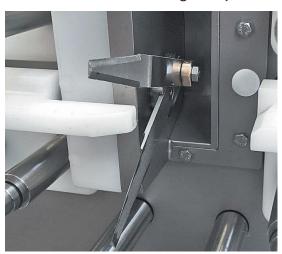

## **NOVELTY WS420S**

Drive of the belts with servo-motor Higher belt-speed and higher dynamic.

Light-guided sensor-heads with surfacetransmitter for field-monitoring and digital high-capacity light-guide-booster with N-smart technology.