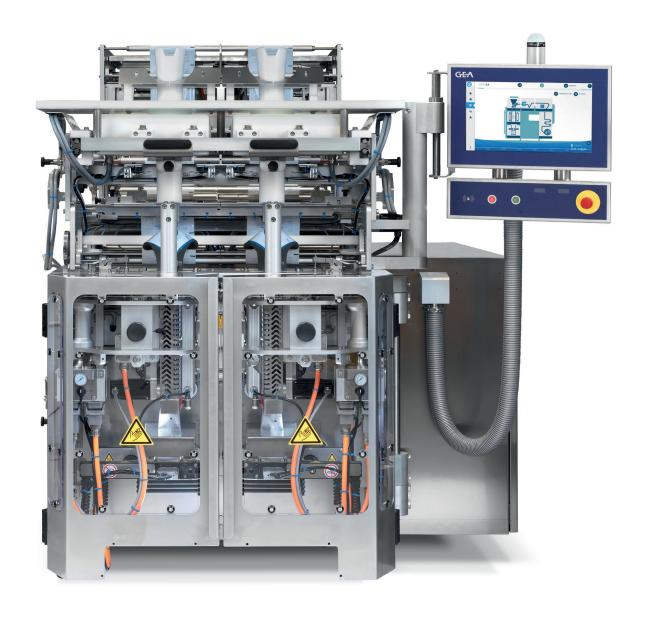

# NO HASSLE, JUST PACKING

**GEA SmartPacker TwinTube** 

Our GEA SmartPacker TwinTube is a continuous motion, high-speed vertical packaging machine, supporting pillow bag styles for packing confectionery, such as soft and hard candy, small cookies, savory snacks, dried fruit and nuts.

Intelligent automatic web tracking eliminates film deviations during production, without the need of manual adjustment. Operating with two parallel forming tubes, achieving combined speeds of up to 500 bags per minute, now you can also benefit from long production runs, thanks to the Jumbo Roll for film reels of up to 160 kg.

#### **Dedicated design for high-speed packing**

- low drop between weigher and jaw head allows highspeed and compact portion packing
- innovative, open machine design allows easy access, visibility and efficient maintenance
- automatic web tracking eliminates film deviations during production, without the need of manual adjustment

# **Reinforced sealing for more flexibility**

The new SmartPacker features a new jaw closing mechanism, providing excellent tightness of the pack seals and offering a sealing force up to 6000N.

The machine features an innovative open design with double-hinged doors for easy access and see-through panels providing maximum visibility of the sealing area. Full access and easy maintenance are made possible via the machine's hinged front-plate – to which the sealing arms and vertical seal are attached – and which can be fully opened. This means that all items requiring maintenance can be easily reached.