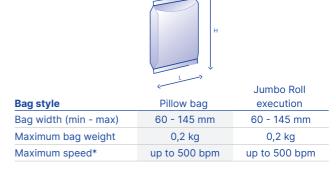

Intelligent automatic web tracking eliminates film deviations during production, without the need of manual adjustment. Operating with two parallel forming tubes, achieving combined speeds of up to 500 bags per minute, now you can also benefit from long production runs, thanks to the Jumbo Roll for film reels of up to 160 kg.

# **Equipment dimensions:**

- 1547 x 1590 x 2755 mm
- 1547 x 1590 x 3550 mm jumbo roll execution