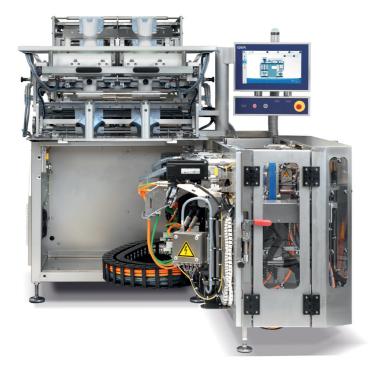

Our GEA SmartPacker TwinTube is a continuous motion, high-speed vertical packaging machine, supporting pillow bag styles for packing confectionery, such as soft and hard candy, small cookies, savory snacks, dried fruit and nuts.

# **Reinforced sealing for more flexibility**

The new SmartPacker features a new jaw closing mechanism, providing excellent tightness of the pack seals and offering a sealing force up to 6000N.

The machine features an innovative open design with double-hinged doors for easy access and see-through panels providing maximum visibility of the sealing area. Full access and easy maintenance are made possible via the machine's hinged front-plate – to which the sealing arms and vertical seal are attached – and which can be fully opened. This means that all items requiring maintenance can be easily reached.