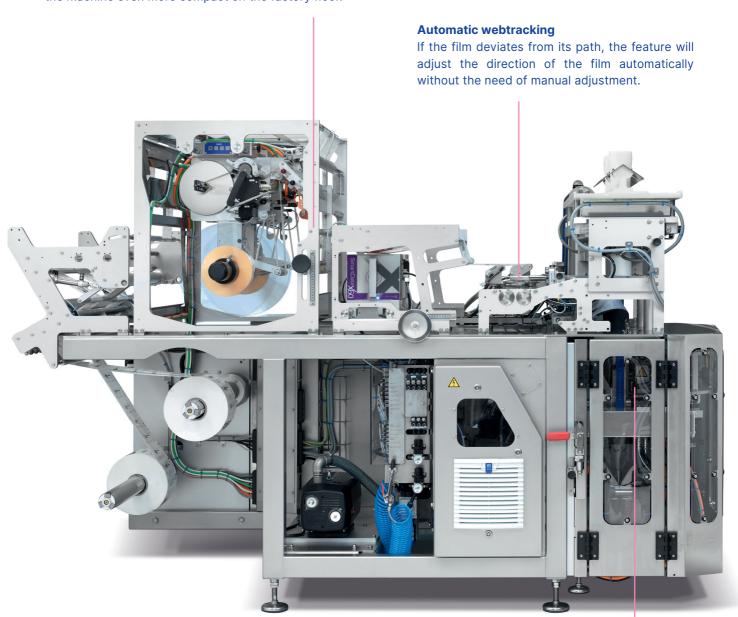

Intelligent automatic web tracking eliminates film deviations during production, without the need of manual adjustment. Operating with two parallel forming tubes, achieving combined speeds of up to 500 bags per minute, now you can also benefit from long production runs, thanks to the Jumbo Roll for film reels of up to 160 kg.

#### **Dedicated design for high-speed packing**

- low drop between weigher and jaw head allows highspeed and compact portion packing
- innovative, open machine design allows easy access, visibility and efficient maintenance
- automatic web tracking eliminates film deviations during production, without the need of manual adjustment

# Easy labeling and a small footprint

GEA SmartPacker TwinTube is optionally equipped with a new, fully integrated GEA TiroLabel unit, which makes the machine even more compact on the factory floor.