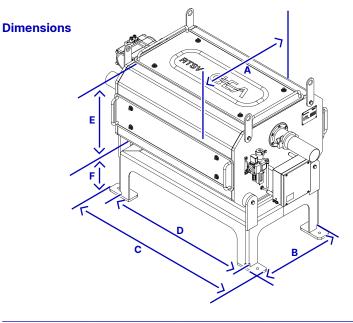

| Α            | В            | С              | D            |
|--------------|--------------|----------------|--------------|
| 650 mm (25") | 530 mm (20") | 1,096 mm (43") | 946 mm (32") |
| E            | F            |                |              |
|              |              |                |              |