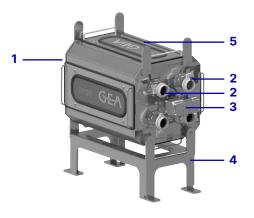

## Operating principles and constructional features

- 1 Single port (inlet)
- **2** Multiple ports off (outlet)
- **3** Air actuator
- 4 Frame
- 5 Enclosed housing with access hatches

| Process data          |                      |  |
|-----------------------|----------------------|--|
| Size                  | 2.5" to 6"           |  |
| Inlet ports           | 1                    |  |
| Outlet ports          | 3 to 6               |  |
| Pnematics             | Festo                |  |
| Seals                 | Dynamic              |  |
| Compress air          | 6 barg               |  |
| Voltage               | 24 VDC               |  |
| Construction          | EN 1.4404=316L SS316 |  |
| Controls              | 24 VDC solenoids     |  |
| Material construction | EN.1.4301 / AISI 304 |  |