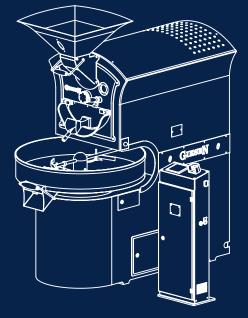

### **W15A**

## The roaster that makes roasting quicker and easier

- INDUSTRIAL LOOK AND FEEL
  Very appealing to look at because of its industrial appearance.
- ROAST & COOL

  Roast and cool at the same time,
  increasing the total production capacity.
- DOUBLE WALLED ROASTING DRUM Made of quality cast iron and steel. Retains and distributes heat evenly.