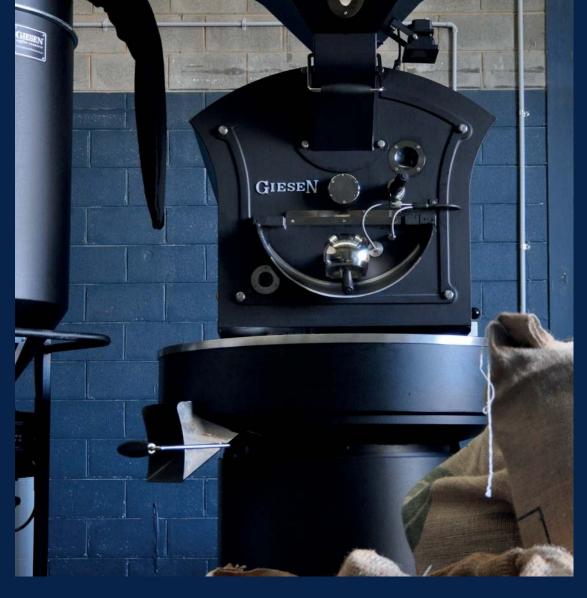

### **W15A**

## The roaster that makes roasting quicker and easier

- INDUSTRIAL LOOK AND FEEL
  Very appealing to look at because of its industrial appearance.
- ROAST & COOL

  Roast and cool at the same time,
  increasing the total production capacity.
- DOUBLE WALLED ROASTING DRUM Made of quality cast iron and steel. Retains and distributes heat evenly.