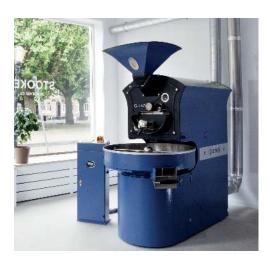

### **W15A**

## The roaster that makes roasting quicker and easier

- INDUSTRIAL LOOK AND FEEL
  Very appealing to look at because of its industrial appearance.
- ROAST & COOL

  Roast and cool at the same time,
  increasing the total production capacity.
- DOUBLE WALLED ROASTING DRUM Made of quality cast iron and steel. Retains and distributes heat evenly.

#### PERFECT ADDITION

Depending on the type of your business, the Giesen W15A is a perfect roaster to begin with. We have had many customers in the past who started out with the Giesen W6A and then switched to the W15A as business developed. An optional benefit of the Giesen W15A is – besides the production increase –

that it can be controlled via the Roast Profile System. This software system is preinstalled at a dedicated external laptop and enables you to record a roast and replay proven roast recipes at any time.