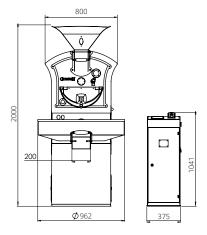

### **W15A**

## The roaster that makes roasting quicker and easier

- INDUSTRIAL LOOK AND FEEL
  Very appealing to look at because of its industrial appearance.
- ROAST & COOL

  Roast and cool at the same time,
  increasing the total production capacity.
- DOUBLE WALLED ROASTING DRUM Made of quality cast iron and steel. Retains and distributes heat evenly.