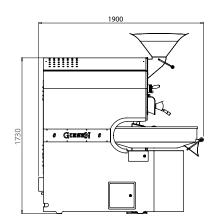

### **W15A**

## The roaster that makes roasting quicker and easier

- INDUSTRIAL LOOK AND FEEL
  Very appealing to look at because of its industrial appearance.
- ROAST & COOL

  Roast and cool at the same time,
  increasing the total production capacity.
- DOUBLE WALLED ROASTING DRUM Made of quality cast iron and steel. Retains and distributes heat evenly.