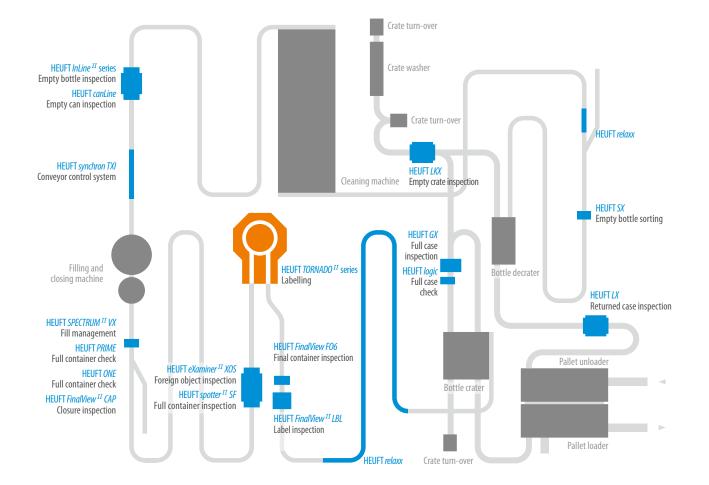

## HEUFT TORNADO II series: HIGH-PRECISION LABEL APPLICATION ON A HEUFT SPECTRUM II LEVEL.

First the inspection and now the labelling: there are now also highly automated, self-explanatory labelling machines of the new generation with the new HEUFT TORNADO II series.

Based on the HEUFT SPECTRUM II platform they achieve significantly more performance, accuracy and precision during the wet glue, selfadhesive and wrap-around labelling process. The same applies to the integrated quality check for the freshly equipped bottles including a specific fault rejection.

From the classic table-top machine with permanently mounted labelling units to optimally accessible models without a machine table which can be flexibly equipped and easily retrofitted with several different stations for individual label applications: the HEUFT TORNADO  $^{II}$ series raises labelling to a superior HEUFT SPECTRUM II level!