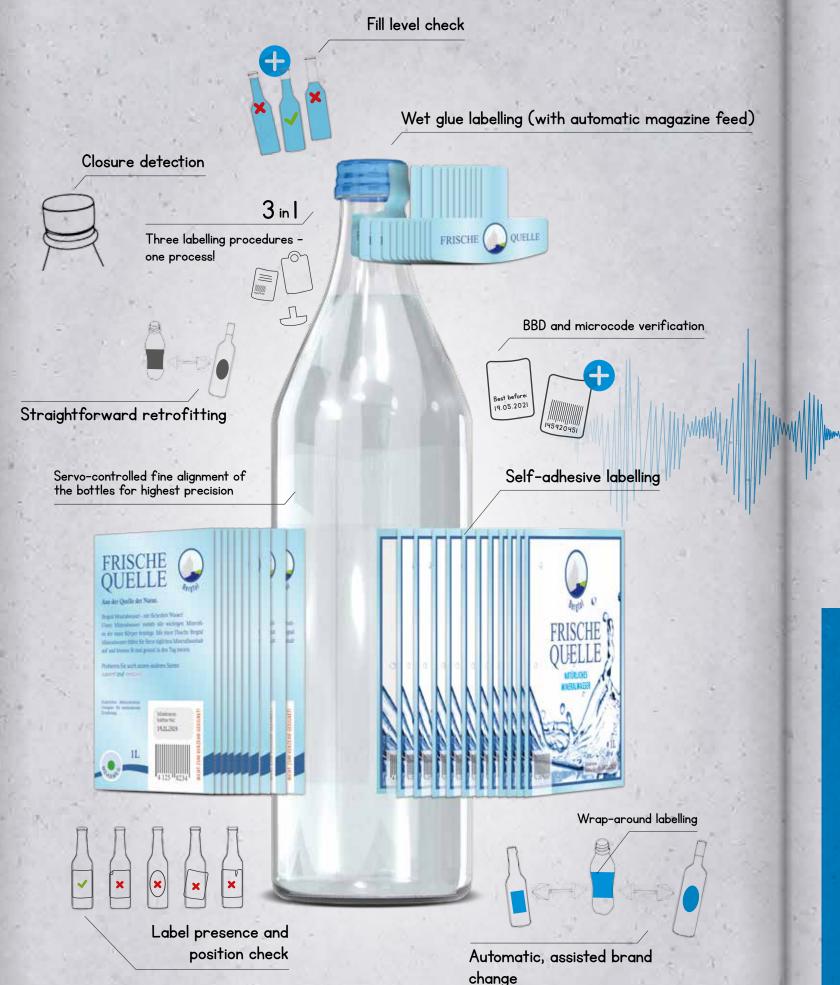

## HEUFT TORNADO II series: HIGH-PRECISION LABEL APPLICATION ON A HEUFT SPECTRUM II LEVEL.

First the inspection and now the labelling: there are now also highly automated, self-explanatory labelling machines of the new generation with the new HEUFT TORNADO II series.

Based on the HEUFT SPECTRUM II platform they achieve significantly more performance, accuracy and precision during the wet glue, selfadhesive and wrap-around labelling process. The same applies to the integrated quality check for the freshly equipped bottles including a specific fault rejection.

From the classic table-top machine with permanently mounted labelling units to optimally accessible models without a machine table which can be flexibly equipped and easily retrofitted with several different stations for individual label applications: the HEUFT TORNADO  $^{II}$ series raises labelling to a superior HEUFT SPECTRUM II level!

### Responsive labelling results

neck labelling or a combination of up to four easy to replace labelling units for wet a precise BBD and microcode verification as part of the same process. glue, self-adhesive and wrap-around labelling in one machine. Servo-controlled fine alignment of the bottles for a high-precision label application.

### Accessible design for great flexibility

Compact, semi-modular machine without machine table for optimum accessibility for easy retrofitting, cleaning and maintenance.

### Integrated inspection

Flexible use of several electrically coupled wet glue stations e.g. for collar, back and

Detection modules e.g. for a reliable label, fill level and closure detection as well as