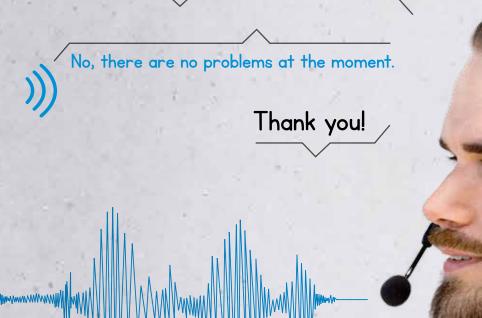

# HEUFT TORNADO II dynamic

Dynamic labelling with unique hands-free voice control based on the HEUFT SPECTRUM II.

### Full HEUFT SPECTRUM II power with new type of voice control

Highly automated, network-compatible HEUFT SPECTRUM II platform with audiovisual user guidance and innovative voice dialogue function for full responsiveness as well as significantly more performance and accuracy when analysing the machine and checking the entire filling process.

Amanda, are there any problems?

## SIMPLY RESPONSIVE!

Do you have any questions? Amanda has the answers. Do you have any wishes? Amanda can fulfil most of them. You've missed something? Amanda will remind you in time simply talk to her!

- She does exactly what you tell her to do e.g. read out counter readings, start test bottle programs or carry out a brand
- She will set up a voice connection to your colleague who is currently logged into the respective device.
- She also has a word of encouragement for you, clears the mind, keeps hands free and protects against mal-

functions and standstills with advice and assistance. In this way Amanda simply achieves responsive values in terms of efficiency and productivity. All you need is a mobile phone in your trouser pocket and a Bluetooth headset in your ear to talk to her soon. And of course highly secure, independent network and server solutions, the latest devices as well as the right HEUFT app.