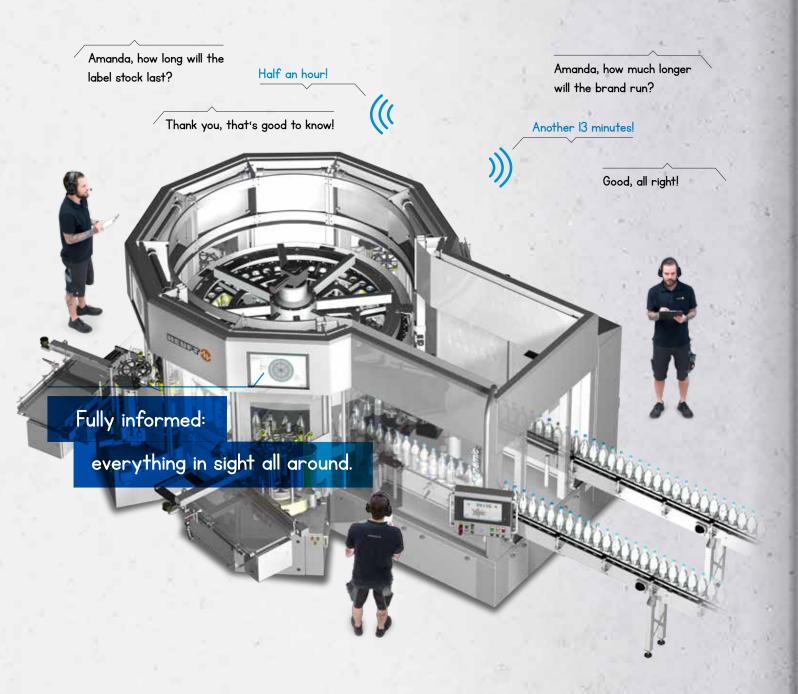

### Full HEUFT SPECTRUM II power with new type of voice control

Highly automated, network-compatible HEUFT SPECTRUM II platform with audiovisual user guidance and innovative voice dialogue function for full responsiveness as well as significantly more performance and accuracy when analysing the machine and checking the entire filling process.

Amanda, are there any problems?

## SIMPLY RESPONSIVE!

Do you have any questions? Amanda has the answers. Do you have any wishes? Amanda can fulfil most of them. You've missed something? Amanda will remind you in time simply talk to her!

- She does exactly what you tell her to do e.g. read out counter readings, start test bottle programs or carry out a brand
- She will set up a voice connection to your colleague who is currently logged into the respective device.
- She also has a word of encouragement for you, clears the mind, keeps hands free and protects against mal-

functions and standstills with advice and assistance. In this way Amanda simply achieves responsive values in terms of efficiency and productivity. All you need is a mobile phone in your trouser pocket and a Bluetooth headset in your ear to talk to her soon. And of course highly secure, independent network and server solutions, the latest devices as well as the right HEUFT app.